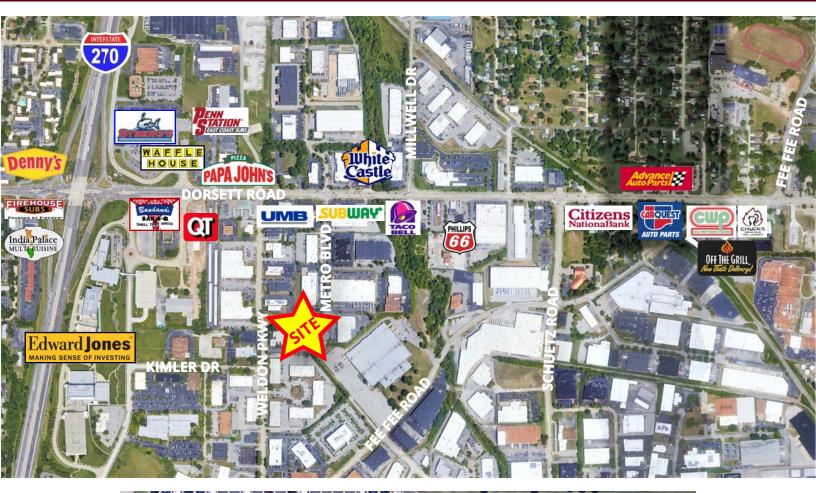

#### 1,984 SF OFFICE / SERVICE CENTER AVAILABLE

- 2505 Metro Court, Suite E
- Drop ceiling production area with 100% HVAC
- Access to dock platform
- Excellent truck turn-around area
- Quiet cul-de-sac
- Located near the southwest corner of the signalized intersection of Dorsett Road and Metro Blvd just east of Weldon Parkway
- Convenient and easy access to I-270 via Dorsett Road
- Within close proximity to Westport Plaza amenities
- LEASE RATE: \$5.95 PSF NNN