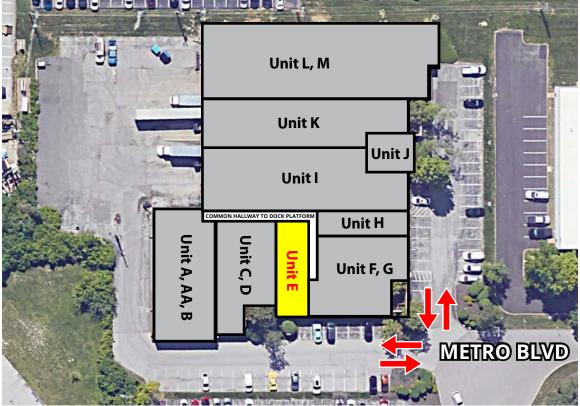

#### 1,984 SF OFFICE / SERVICE CENTER AVAILABLE

- 2505 Metro Court, Suite E
- Drop ceiling production area with 100% HVAC
- Access to dock platform
- Excellent truck turn-around area
- Quiet cul-de-sac
- Located near the southwest corner of the signalized intersection of Dorsett Road and Metro Blvd just east of Weldon Parkway
- Convenient and easy access to I-270 via Dorsett Road
- Within close proximity to Westport Plaza amenities
- LEASE RATE: \$5.95 PSF NNN