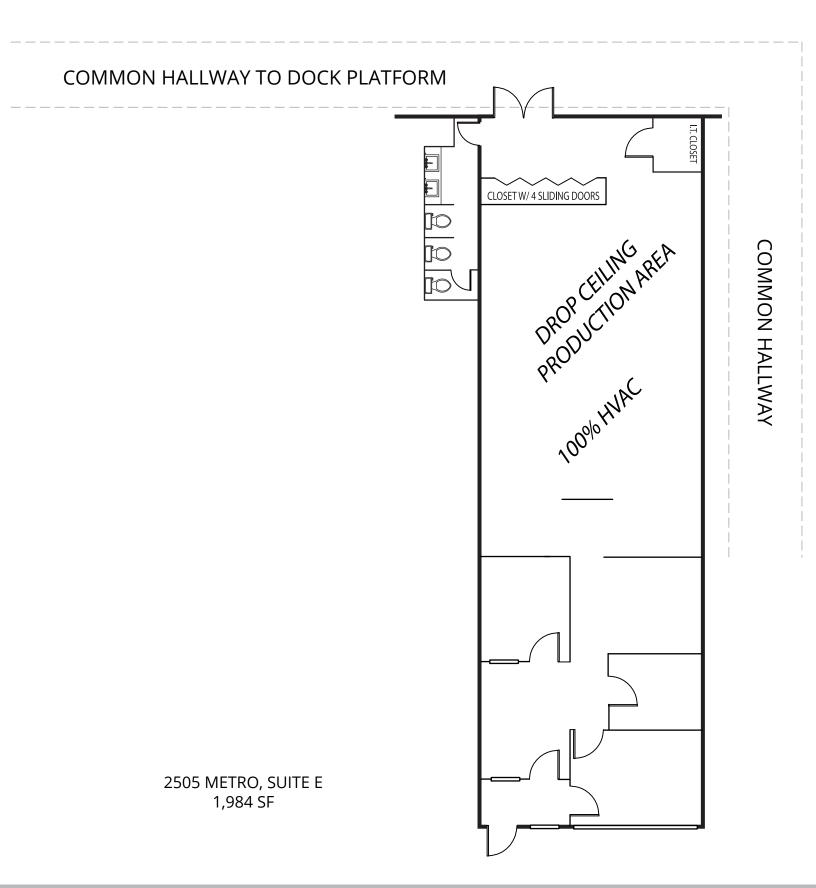

#### 1,984 SF OFFICE / SERVICE CENTER AVAILABLE

- 2505 Metro Court, Suite E
- Drop ceiling production area with 100% HVAC
- Access to dock platform
- Excellent truck turn-around area
- Quiet cul-de-sac
- Located near the southwest corner of the signalized intersection of Dorsett Road and Metro Blvd just east of Weldon Parkway
- Convenient and easy access to I-270 via Dorsett Road
- Within close proximity to Westport Plaza amenities
- LEASE RATE: \$5.95 PSF NNN