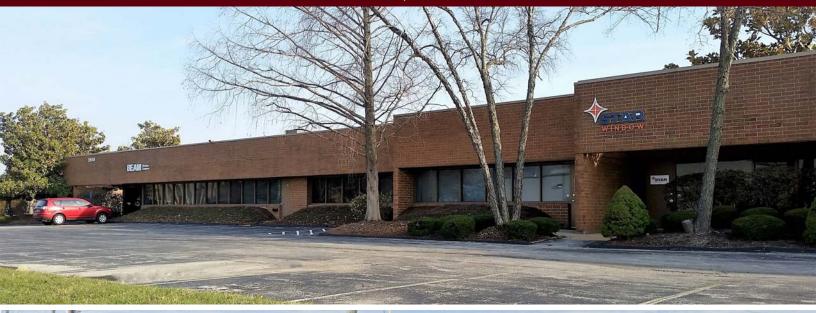

### 1,984 SF OFFICE / SERVICE CENTER AVAILABLE FOR LEASE

2503-2505 METRO BOULEVARD | MARYLAND HEIGHTS, MO 63043

#### 1,984 SF OFFICE / SERVICE CENTER AVAILABLE

- 2505 Metro Court, Suite E
- Drop ceiling production area with 100% HVAC
- Access to dock platform
- Excellent truck turn-around area
- Quiet cul-de-sac
- Located near the southwest corner of the signalized intersection of Dorsett Road and Metro Blvd just east of Weldon Parkway
- Convenient and easy access to I-270 via Dorsett Road
- Within close proximity to Westport Plaza amenities
- LEASE RATE: \$5.95 PSF NNN