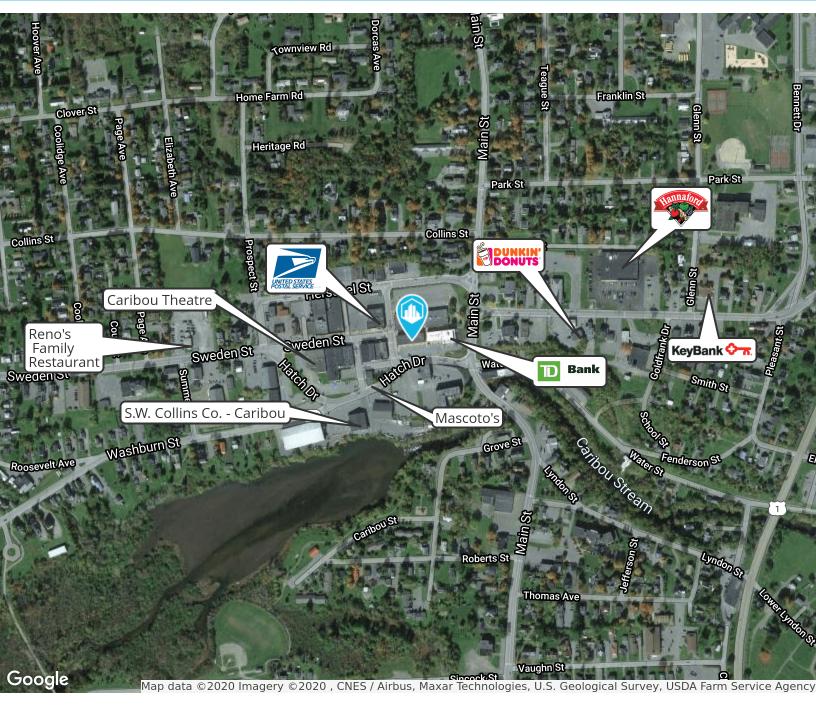

### **PROPERTY DETAILS**

| OWNER OF RECORD   | Paven Enterprises, Inc.                                                                                                                                                               |
|-------------------|---------------------------------------------------------------------------------------------------------------------------------------------------------------------------------------|
| BOOK & PAGE       | Book 2515, Page 348                                                                                                                                                                   |
| ASSESSORS REF     | Map 31, Lot 59                                                                                                                                                                        |
| BUILDING SIZE     | 14,500 SF±                                                                                                                                                                            |
| LOT SIZE          | 0.17 Acres                                                                                                                                                                            |
| UTILITIES         | Public utilities                                                                                                                                                                      |
| ZONING            | C1 - Downtown Commercial                                                                                                                                                              |
| ASSESSED VALUE    | \$544,000                                                                                                                                                                             |
| R.E. TAXES (2018) | \$12,892.90                                                                                                                                                                           |
| YEAR BUILT        | 1976                                                                                                                                                                                  |
| CONSTRUCTION      | Concrete/masonry                                                                                                                                                                      |
| AREA BUSINESSES   | U.S. Postal Service, Sweden Street Plaza<br>Shopping Center, Buzzell's, Mascoto's, Caribou<br>Public Library, Dunkin Donuts, Hannaford, Key<br>Bank, and Caribou Theater among others |
| PARKING           | 32± on-site parking spaces in common with other tenants                                                                                                                               |
| SALE PRICE        | \$450,000                                                                                                                                                                             |