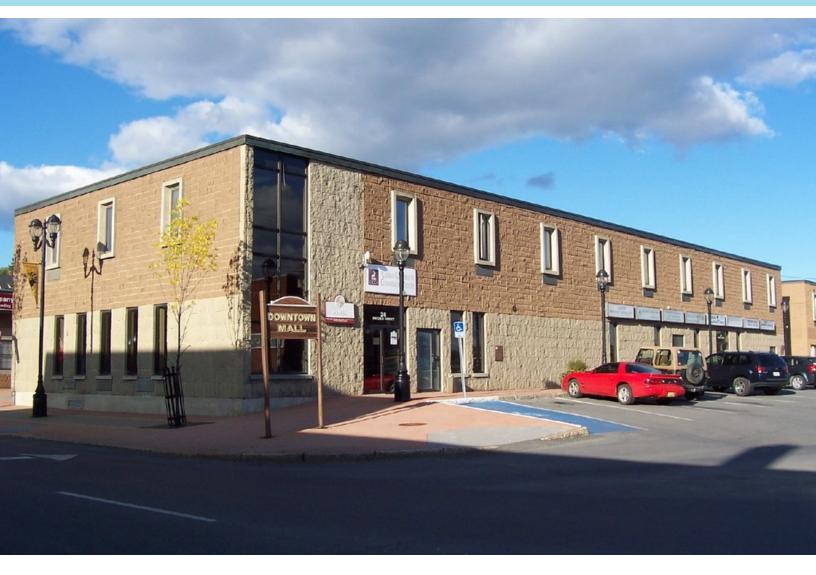

24 SWEDEN STREET, CARIBOU, ME 04736

#### **PROPERTY DETAILS**

Two-Story Office Building

- 2-story, 14,500± SF office building on a 0.17± acre parcel
- Located at the intersection of Main Street and Washburn Street (Rte 228)
- First floor currently occupied by Cary Medical Center.
- Second floor available for an owner/user or multiple tenants.
- Sale Price: \$450,000