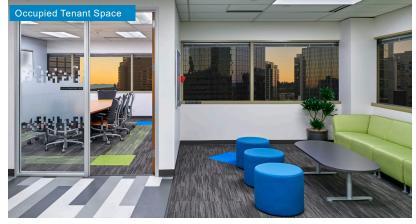

## **Building Features**

- Plug 'n' Play office suites with high speed internet connectivity
- Shower facility with lockers
- Tenant lounge / game room
- On-site deli / restaurant
- Efficient floor plates
- · On-site, responsive property management