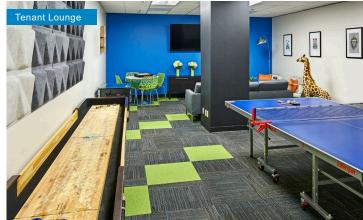

## **Building Features**

- Plug 'n' Play office suites with high speed internet connectivity
- Shower facility with lockers
- Tenant lounge / game room
- On-site deli / restaurant
- Efficient floor plates
- · On-site, responsive property management