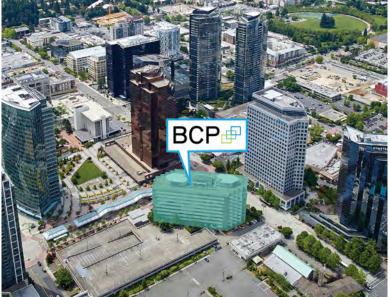

### Location

- · Located on the 50 yard-line of the Bellevue CBD
- Walking distance to Bellevue Square and The Bravern with close proximity to numerous retailers, high-end restaurants and grab-n-go food options
- Adjacent to Bellevue Transit Center, the city's central transit hub with over 24 regional bus lines throughout Puget Sound