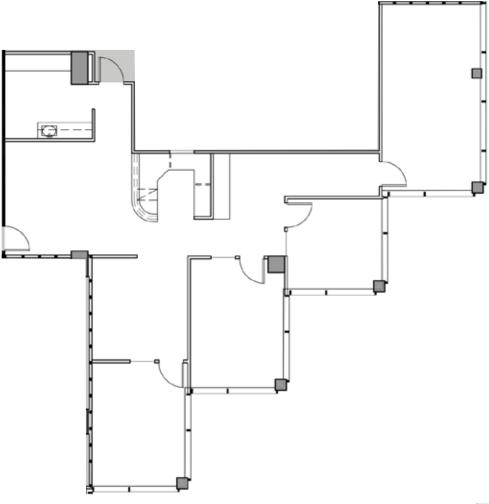

ces along window line, open area for work stations, interior work space and conference room. |
| 10 / 1040        | 5,841 | May 1, 2019     | Seventeen private offices / conference rooms, kitchen / break area.                                           |











#### **OSCAR OLIVEIRA**

425.646.3444 oscar@broderickgroup.com

#### MATT SCHRECK

425.646.5232 schreck@broderickgroup.com

#### Broderick Group, Inc.

10500 NE 8th Street Suite 900 Bellevue, Washington 98004 main: 425.646.3444

broderickgroup.com

The information contained herein has been given to us by the owner or sources that we deem reliable. We have no reason to doubt its accuracy, but we do not guarantee it. Prospective tenants should carefully verify all information contained herein.



## FLOOR 1 | SUITE 110

1,968 RSF



Floor 1 Plan









#### **OSCAR OLIVEIRA**

425.646.3444 oscar@broderickgroup.com

#### MATT SCHRECK

425.646.5232 schreck@broderickgroup.com

#### Broderick Group, Inc.

10500 NE 8th Street Suite 900 Bellevue, Washington 98004 main: 425.646.3444

broderickgroup.com

The information contained herein has been given to us by the owner or sources that we deem reliable. We have no reason to doubt its accuracy, but we do not guarantee it. Prospective tenants should carefully verify all information contained herein.



## FLOOR 1 | SUITE 150

4,314 RSF



#### Floor 1 Plan









#### **OSCAR OLIVEIRA**

425.646.3444 oscar@broderickgroup.com

#### MATT SCHRECK

425.646.5232 schreck@broderickgroup.com

#### Broderick Group, Inc.

10500 NE 8th Street Suite 900 Bellevue, Washington 98004 mai