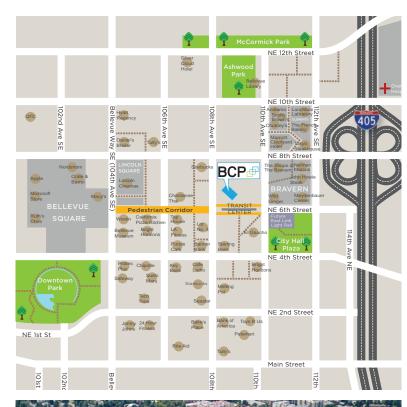

### Location

- · Located on the 50 yard-line of the Bellevue CBD
- Walking distance to Bellevue Square and The Bravern with close proximity to numerous retailers, high-end restaurants and grab-n-go food options
- Adjacent to Bellevue Transit Center, the city's central transit hub with over 24 regional bus lines throughout Puget Sound