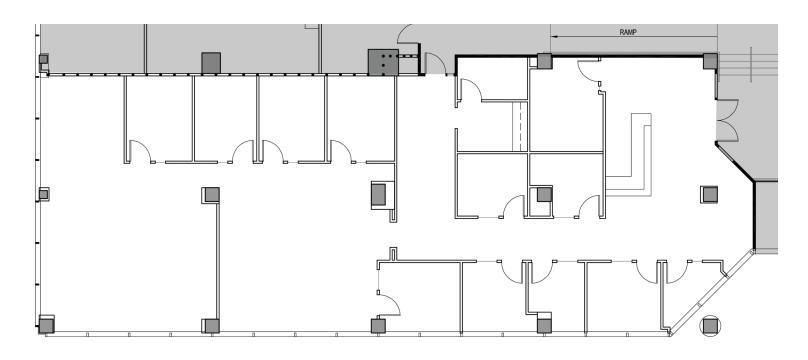

## FLOOR 3 | SUITE 347

1,402 RSF

Floor 3 Plan

## FLOOR 5 | SUITE 507

2,652 RSF

Floor 5 Plan