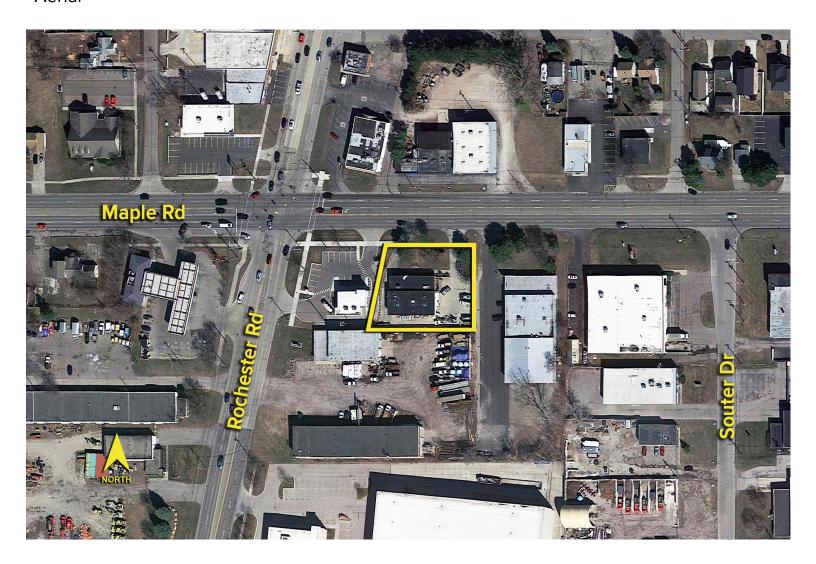

## 1040 E. MAPLE ROAD TROY, MICHIGAN

HI-TECH FOR SALE 4,928 Square Feet Available



## **MAIN ROAD FRONTAGE**



## **PROPERTY FEATURES**

- 4,928 available square feet
- 1,028 square feet of office space
- 12' 17' clear height
- (2) 12x14 grade level doors
- 13 parking spaces
- Location just off I-75
- Zoned light manufacturing
- Fully air-conditioned
- Retail possible
- Asking Price: \$566,700.00 (\$115.00/sq. ft.)



For more information, please contact:

JOE BANYAI (248) 948 0108 jbanyai@signatureassociates.com

BRUCE BAJA (248) 799 3177 bbaja@signatureassociates.com SIGNATURE ASSOCIATES
One Towne Square, Suite 1200
Southfield, MI 48076
www.signatureassociates.com

4,928 Square Feet AVAILABLE

## Aerial