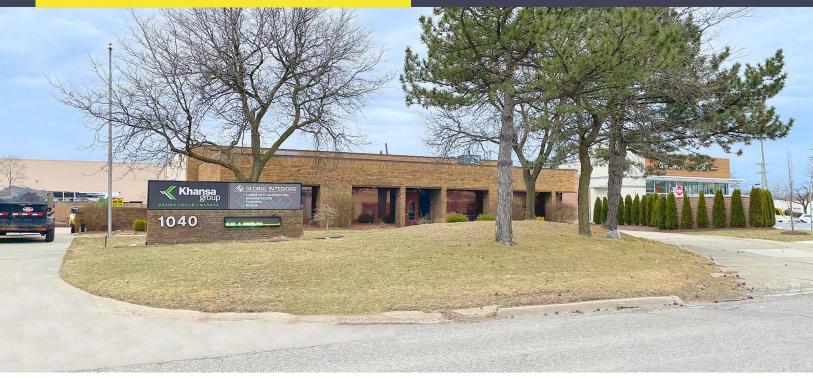

## 1040 E. MAPLE ROAD TROY, MICHIGAN

HI-TECH FOR SALE 4,928 Square Feet Available

## **MAIN ROAD FRONTAGE**

## **PROPERTY FEATURES**

- 4,928 available square feet
- 1,028 square feet of office space
- 12' 17' clear height
- (2) 12x14 grade level doors
- 13 parking spaces
- Location just off I-75
- Zoned light manufacturing
- Fully air-conditioned
- Retail possible
- Asking Price: \$566,700.00 (\$115.00/sq. ft.)