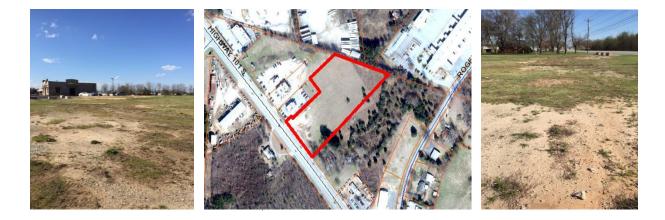

### +-3.53 ACRES AVAILABLE

No warranty or representation, expressed or implied, is made to the accuracy of the information contained herein, and the same is submitted subject to errors, omissions, change of price, rental or other conditions, imposed by the principles. 3.53 ACRES LOCATED ON HIGHWAY 101

GREAT TOPOGRAPHY

+/-260' OF ROAD FRONTAGE ON HWY 101

UTILITES AVAILABLE TO THE SITE

SPARTANBURG COUNTY TAX MAP : 5-29-00-128.00

GREAT LOCATION NEAR BMW & I-85

ZONED: COMMERCIAL