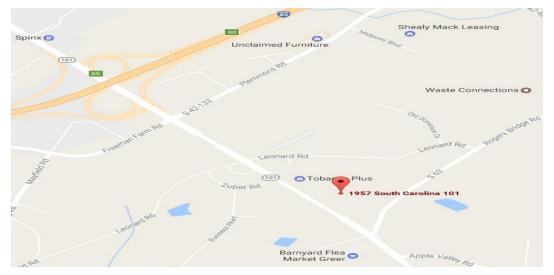

#### 1957 HIGHWAY 101, GREER SC 29651

| Population             | 1 Mile   | 3 Mile   | 5 Mile   |
|------------------------|----------|----------|----------|
| 2016 Total Population: | 455      | 7,289    | 34,687   |
| 2021 Population:       | 481      | 7,642    | 36,361   |
| Pop Growth 2016-2021:  | 5.71%    | 4.84%    | 4.83%    |
| Average Age:           | 40.90    | 39.00    | 37.50    |
| Households             |          |          |          |
| 2016 Total Households: | 182      | 2,766    | 13,027   |
| HH Growth 2016-2021:   | 5.49%    | 4.95%    | 4.88%    |
| Median Household Inc:  | \$40,179 | \$50,242 | \$49,680 |
| Avg Household Size:    | 2.50     | 2.60     | 2.70     |
| 2016 Avg HH Vehicles:  | 2.00     | 2.00     | 2.00     |

GREAT TOPOGRAPHY

+/-260' OF ROAD FRONTAGE ON HWY 101

UTILITES AVAILABLE TO THE SITE

SPARTANBURG COUNTY TAX MAP : 5-29-00-128.00

GREAT LOCATION NEAR BMW & I-85

ZONED: COMMERCIAL