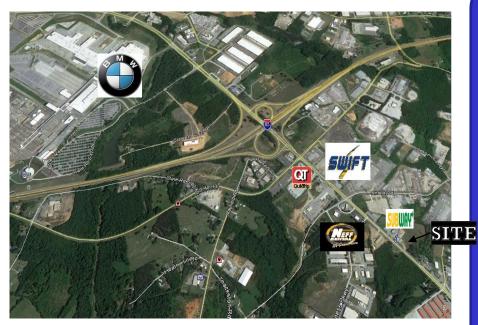

GREAT TOPOGRAPHY

+/-260' OF ROAD FRONTAGE ON HWY 101

UTILITES AVAILABLE TO THE SITE

SPARTANBURG COUNTY TAX MAP : 5-29-00-128.00

GREAT LOCATION NEAR BMW & I-85

ZONED: COMMERCIAL