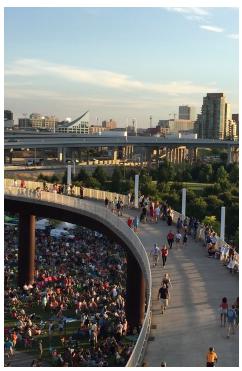

#### LOCATION OVERVIEW

This former restaurant is located in Waterfront Park. Two stories totaling 14,000 SF located directly on the Ohio River accessible by boat, car, and foot; convenient proximity to Louisville's brand new Major League Soccer Stadium, Louisville Slugger Stadium, Louisville Central Business District and high end residential. Waterfront Park draws 2.2 million visitors per year and generates more than \$40 million in revenue annually. 75% of visitors are local to the community and repeat patrons. The remaining 25% of visitors are likely attending one of the 150+ Waterfront Events such as the Kentucky Derby Festival, Forecastle Festival, WFPK Waterfront Wednesday's, etc.

## JOIN THE WATERFRONT PARK AND IT'S 2.2 MILLION VISITORS!