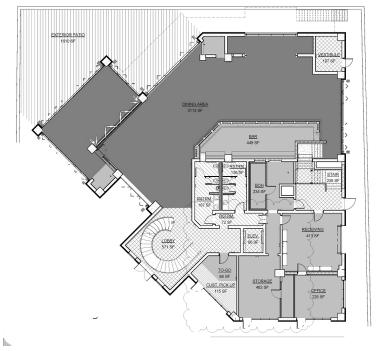

### PROPERTY HIGHLIGHTS

- Incredible location within walking distance, .04 miles, to the city's new MLS stadium with an attendance capacity of 15,000
- 2nd floor full kitchen and 2 expansive outdoor patios featuring scenic river views
- Two dedicated parking lots available as well as ample street parking
- Dedicated Dock slips make this unique property accessible by boat
- Centrally located within the park, downtown, and high-end river front residential all accessible via sidewalks