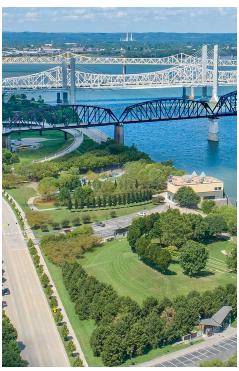

#### LOCATION OVERVIEW

This former restaurant is located in Waterfront Park. Two stories totaling 14,000 SF located directly on the Ohio River accessible by boat, car, and foot; convenient proximity to Louisville's brand new Major League Soccer Stadium, Louisville Slugger Stadium, Louisville Central Business District and high end residential. Waterfront Park draws 2.2 million visitors per year and generates more than \$40 million in revenue annually. 75% of visitors are local to the community and repeat patrons. The remaining 25% of visitors are likely attending one of the 150+ Waterfront Events such as the Kentucky Derby Festival, Forecastle Festival, WFPK Waterfront Wednesday's, etc.

### PROPERTY HIGHLIGHTS

- Incredible location within walking distance, .04 miles, to the city's new MLS stadium with an attendance capacity of 15,000
- 2nd floor full kitchen and 2 expansive outdoor patios featuring scenic river views
- Two dedicated parking lots available as well as ample street parking
- Dedicated Dock slips make this unique property accessible by boat
- Centrally located within the park, downtown, and high-end river front residential all accessible via sidewalks