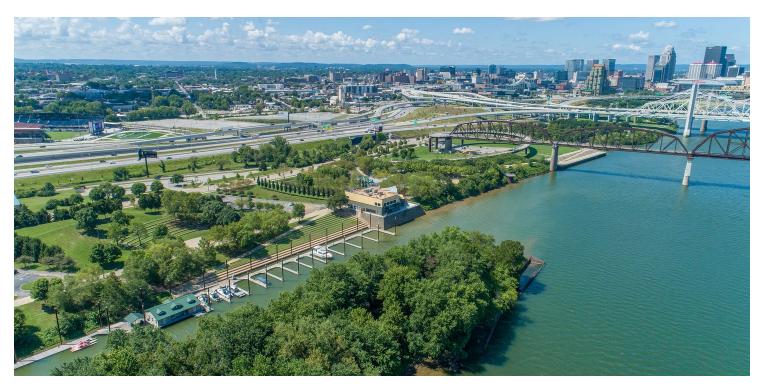

#### LOCATION OVERVIEW

This former restaurant is located in Waterfront Park. Two stories totaling 14,000 SF located directly on the Ohio River accessible by boat, car, and foot; convenient proximity to Louisville's brand new Major League Soccer Stadium, Louisville Slugger Stadium, Louisville Central Business District and high end residential. Waterfront Park draws 2.2 million visitors per year and generates more than \$40 million in revenue annually. 75% of visitors are local to the community and repeat patrons. The remaining 25% of visitors are likely attending one of the 150+ Waterfront Events such as the Kentucky Derby Festival, Forecastle Festival, WFPK Waterfront Wednesday's, etc.

### PROPERTY HIGHLIGHTS

- Incredible location within walking distance, .04 miles, to the city's new MLS stadium with an attendance capacity of 15,000
- 2nd floor full kitchen and 2 expansive outdoor patios featuring scenic river views
- Two dedicated parking lots available as well as ample street parking
- Dedicated Dock slips make this unique property accessible by boat
- Centrally located within the park, downtown, and high-end river front residential all accessible via sidewalks

## JOIN THE WATERFRONT PARK AND IT'S 2.2 MILLION VISITORS!