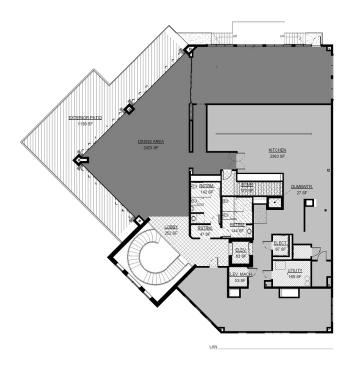

### PROPERTY HIGHLIGHTS

- Incredible location within walking distance, .04 miles, to the city's new MLS stadium with an attendance capacity of 15,000
- 2nd floor full kitchen and 2 expansive outdoor patios featuring scenic river views
- Two dedicated parking lots available as well as ample street parking
- Dedicated Dock slips make this unique property accessible by boat
- Centrally located within the park, downtown, and high-end river front residential all accessible via sidewalks