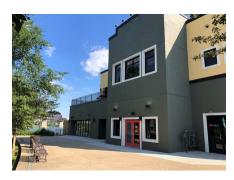

#### LOCATION OVERVIEW

This former restaurant is located in Waterfront Park. Two stories totaling 14,000 SF located directly on the Ohio River accessible by boat, car, and foot; convenient proximity to Louisville's brand new Major League Soccer Stadium, Louisville Slugger Stadium, Louisville Central Business District and high end residential. Waterfront Park draws 2.2 million visitors per year and generates more than \$40 million in revenue annually. 75% of visitors are local to the community and repeat patrons. The remaining 25% of visitors are likely attending one of the 150+ Waterfront Events such as the Kentucky Derby Festival, Forecastle Festival, WFPK Waterfront Wednesday's, etc.

### PROPERTY HIGHLIGHTS

- Incredible location within walking distance, .04 miles, to the city's new MLS stadium with an attendance capacity of 15,000
- 2nd floor full kitchen and 2 expansive outdoor patios featuring scenic river views
- Two dedicated parking lots available as well as ample street parking
- Dedicated Dock slips make this unique property accessible by boat
- Centrally located within the park, downtown, and high-end river front residential all accessible via sidewalks