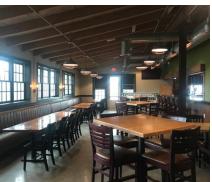

## PROPERTY HIGHLIGHTS:

- +/- 7,500 SF Available For Sale or Lease
- 220 seats interior
- 100 parking spaces
- ATM with separate lease (available upon request)
- Recently renovated with full bar