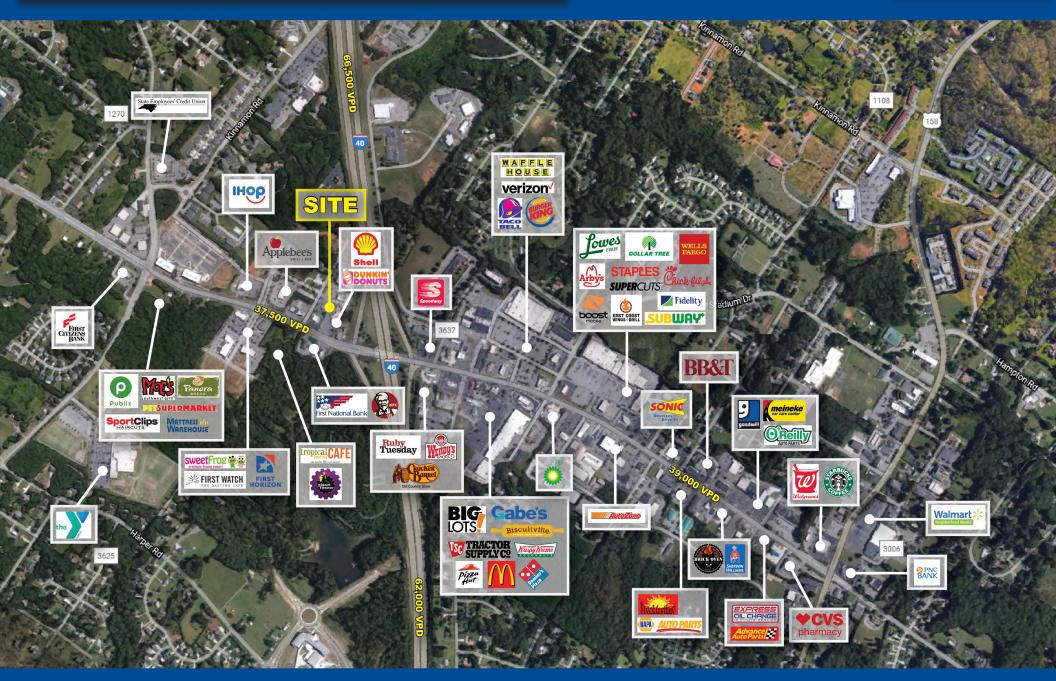

## PROPERTY HIGHLIGHTS:

- +/- 7,500 SF Available For Sale or Lease
- 220 seats interior
- 100 parking spaces
- ATM with separate lease (available upon request)
- Recently renovated with full bar

## TRAFFIC COUNTS

Lewisville-Clemmons Rd. - 37,500 VPD





## FOR MORE INFORMATION CONTACT:

Jane Shepherd (704) 697-5584 jane@bellmooregroup.com

<sup>\*</sup>No warranty or representation, expressed or implied, is made as to the accuracy of the information contained herein, and same is submitted subject to errors, omissions, change of price, rental or other conditions, withdrawal without notice, and to any special listing conditions imposed by our principals.

## 2391 Lewisville-Clemmons Road

Clemmons, North Carolina 27012