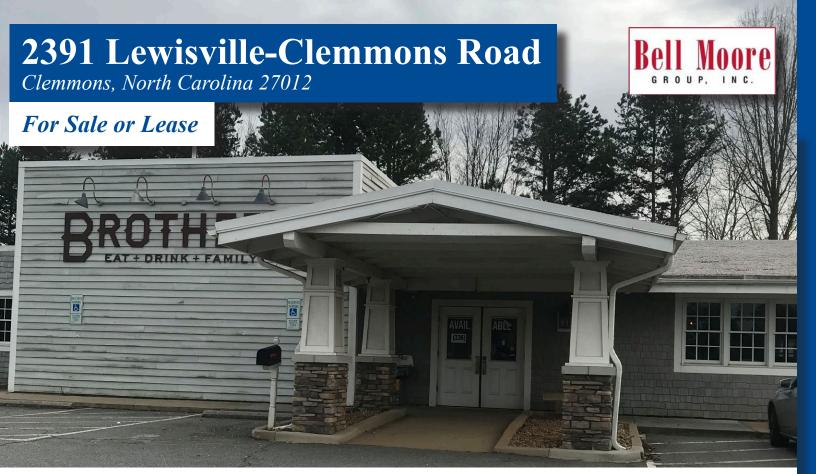

## 2391 Lewisville-Clemmons Road

Clemmons, North Carolina 27012

## PROPERTY HIGHLIGHTS:

- +/- 7,500 SF Available For Sale or Lease
- 220 seats interior
- 100 parking spaces
- ATM with separate lease (available upon request)
- Recently renovated with full bar