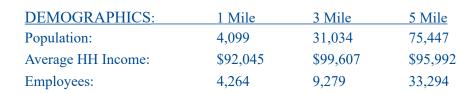

## PROPERTY HIGHLIGHTS:

- +/- 7,500 SF Available For Sale or Lease
- 220 seats interior
- 100 parking spaces
- ATM with separate lease (available upon request)
- Recently renovated with full bar

## TRAFFIC COUNTS

Lewisville-Clemmons Rd. - 37,500 VPD





## FOR MORE INFORMATION CONTACT:

Jane Shepherd (704) 697-5584 jane@bellmooregroup.com

<sup>\*</sup>No warranty or representation, expressed or implied, is made as to the accuracy of the information contained herein, and same is submitted subject to errors, omissions, change of price, rental or other conditions, withdrawal without notice, and to any special listing conditions imposed by our principals.

## 2391 Lewisville-Clemmons Road

Clemmons, North Carolina 27012