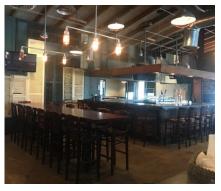

## PROPERTY HIGHLIGHTS:

- +/- 7,500 SF Available For Sale or Lease
- 220 seats interior
- 100 parking spaces
- ATM with separate lease (available upon request)
- Recently renovated with full bar