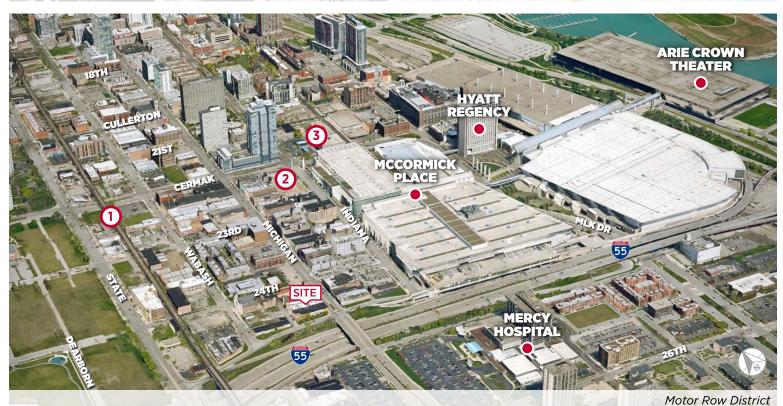

ding is comprised of ±14,800 SF of ground floor retail space, upper floor office space and one apartment, situated on a 8,114 SF parcel. A renovation of approximately \$750,000 was completed in 2003 by Staalsen Construction Company. The renovation included the installation of a new passenger elevator, windows, HVAC system, plumbing, electric, stairways, roof, interior buildouts and façade rehab and One (1) Indoor parking space. The subject property is located next door to the new Revel Events redevelopment of the historic 1930's Chicago Illinois Automobile Club building, designed by acclaimed architect Philip Maher, and more recently, the Chicago Defender building.

## **FOR SALE**

14,800sf Motor Row District Building

# 2416 S. Michigan Avenue CHICAGO, IL 60616

# PROPERTY LOCATION







# MOTOR ROW DISTRICT NEW DEVELOPMENT