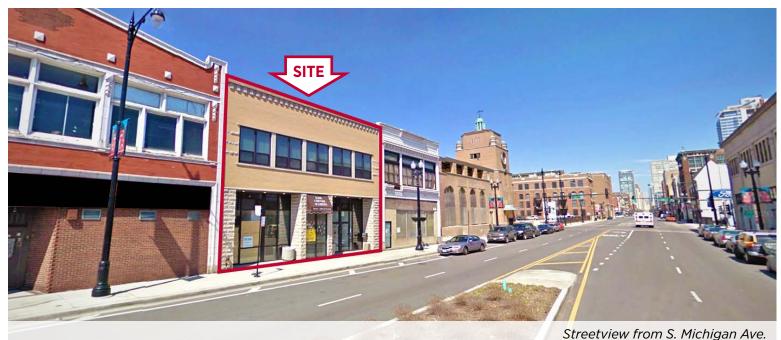

#### Description

This two story mixed-use building is comprised of ±14,800 SF of ground floor retail space, upper floor office space and one apartment, situated on a 8,114 SF parcel. A renovation of approximately \$750,000 was completed in 2003 by Staalsen Construction Company. The renovation included the installation of a new passenger elevator, windows, HVAC system, plumbing, electric, stairways, roof, interior buildouts and façade rehab and One (1) Indoor parking space. The subject property is located next door to the new Revel Events redevelopment of the historic 1930's Chicago Illinois Automobile Club building, designed by acclaimed architect Philip Maher, and more recently, the Chicago Defender building.