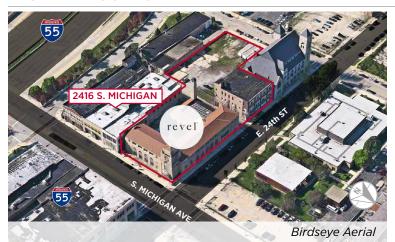

#### Description

This two story mixed-use building is comprised of ±14,800 SF of ground floor retail space, upper floor office space and one apartment, situated on a 8,114 SF parcel. A renovation of approximately \$750,000 was completed in 2003 by Staalsen Construction Company. The renovation included the installation of a new passenger elevator, windows, HVAC system, plumbing, electric, stairways, roof, interior buildouts and façade rehab and One (1) Indoor parking space. The subject property is located next door to the new Revel Events redevelopment of the historic 1930's Chicago Illinois Automobile Club building, designed by acclaimed architect Philip Maher, and more recently, the Chicago Defender building.