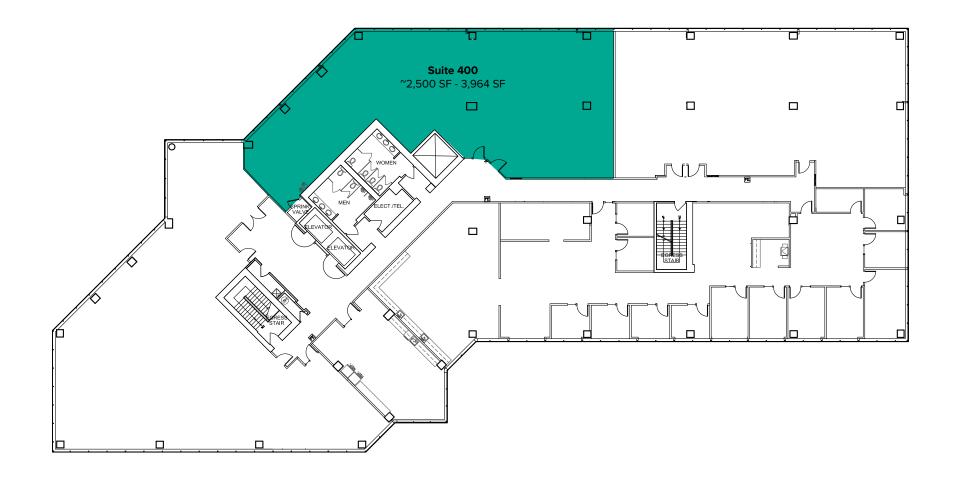

## FOURTH FLOOR

| Suite | Square Feet          | Rate            | Notes                                                                                  |
|-------|----------------------|-----------------|----------------------------------------------------------------------------------------|
| 400   | ~2,500 SF - 3,964 SF | \$23.00/SF, NNN | Office space with open work area. Tenant improvements available. <b>Available now.</b> |