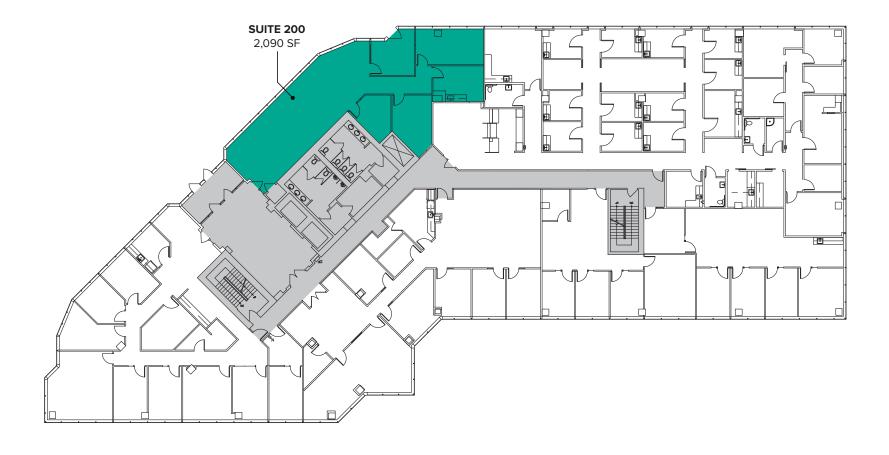

## SECOND FLOOR

| Suite | Square Feet | Rate            | Notes                                                                                                                                     |
|-------|-------------|-----------------|-------------------------------------------------------------------------------------------------------------------------------------------|
| 200   | 2,090 SF    | \$23.00/SF, NNN | Office space 3 private offices, break room with kitchenette, open work area, and bothdirect and lobby entrances. <b>Available 2/1/24.</b> |