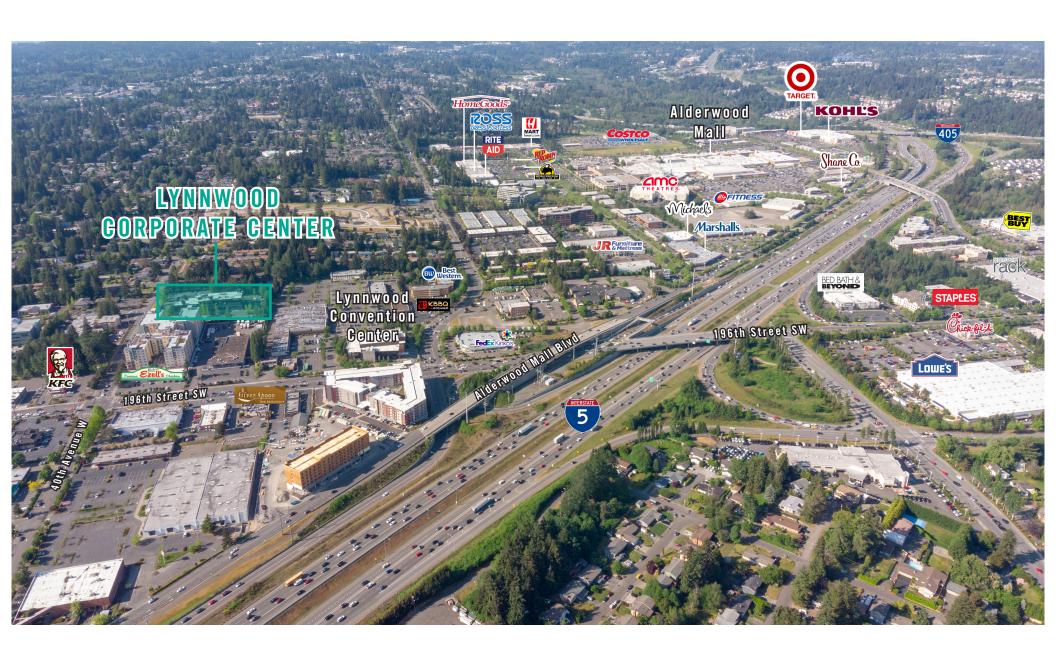

--------|-------------------------------------------------------------------------------------------------------------------------------------------|
| 200   | 2,090 SF    | \$23.00/SF, NNN | Office space 3 private offices, break room with kitchenette, open work area, and bothdirect and lobby entrances. <b>Available 2/1/24.</b> |





## FOURTH FLOOR

| Suite | Square Feet          | Rate            | Notes                                                                                  |
|-------|----------------------|-----------------|----------------------------------------------------------------------------------------|
| 400   | ~2,500 SF - 3,964 SF | \$23.00/SF, NNN | Office space with open work area. Tenant improvements available. <b>Available now.</b> |





## **LOCATION MAP**