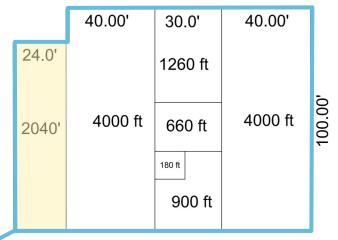

# OFFICE, INDUSTRIAL & YARD SPACE FOR LEASE 21 SOUTH SUNSET ST, LONGMONT, CO





### **PROPERTY HIGHLIGHTS**

### • SIZE:

- 2,000 sf office @ \$12/rsf NNN
- 2,000 sf shop @10/sf NNN
- 1+ acre of yard @ \$1.50/sf
- **ZONING:** IG
  - General Industrial:
    Unincorporated Boulder County
- 4 Offices with Shared Conference Room, Kitchen, Showers, Ample Parking
- NNN Expenses: \$4.00/sf
- Call Broker for more details on this space!



FOR MORE INFO: **TIM CONARRO** 303.746.1490 timconarro@gmail.com

All information provided is deemed reliable but is not guaranteed and should be independently verified

## FOR LEASE OFFICE, WAREHOUSE & YARD SPACE 21 S. SUNSET, LONGMONT

#### WAREHOUSE FLOOR PLAN





OSSIBL YARD SPACE 10 21 S'Sunset St 2,000 SF OFFICE

# FOR MORE INFO: **TIM CONARRO** 303.746.1490

timconarro@gmail.com

All information provided is deemed reliable but is not guaranteed and should be independently verified