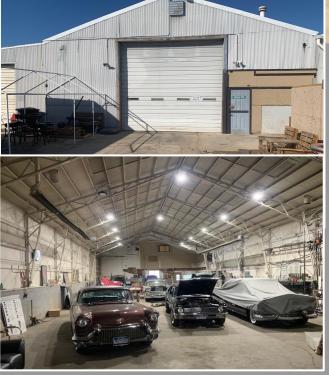

# OFFICE, INDUSTRIAL & YARD SPACE FOR LEASE 21 SOUTH SUNSET ST, LONGMONT, CO





### **PROPERTY HIGHLIGHTS**

### • SIZE:

- 2,000 sf office @ \$12/rsf NNN
- 2,000 sf shop @10/sf NNN
- 1+ acre of yard @ \$1.50/sf
- **ZONING:** IG
  - General Industrial:
    Unincorporated Boulder County
- 4 Offices with Shared Conference Room, Kitchen, Showers, Ample Parking
- NNN Expenses: \$4.00/sf
- Call Broker for more details on this space!



FOR MORE INFO: **TIM CONARRO** 303.746.1490 timconarro@gmail.com

All information provided is deemed reliable but is not guaranteed and should be independently verified

## FOR LEASE OFFICE, WAREHOUSE & YARD SPACE 21 S. SUNSET, LONGMONT

#### WAREHOUSE FLOOR PLAN





OSSIBL YARD SPACE 10 21 S'Sunset St 2,000 SF OFFICE

# FOR MORE INFO: **TIM CONARRO** 303.746.1490

timconarro@gmail.com

All information provided is deemed reliable but is not guaranteed and should be independently verified