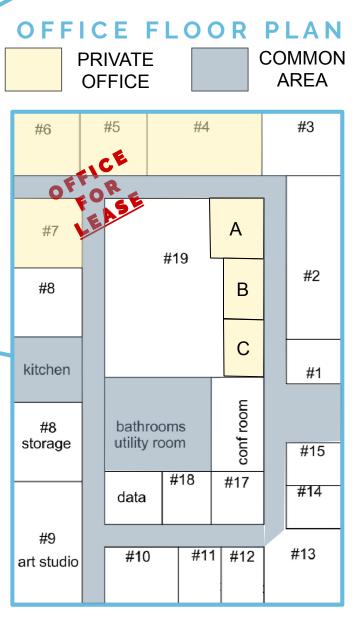

### • SIZE:

- 2,000 sf office @ \$12/rsf NNN
- 2,000 sf shop @10/sf NNN
- 1+ acre of yard @ \$1.50/sf
- **ZONING:** IG
  - General Industrial:
    Unincorporated Boulder County
- 4 Offices with Shared Conference Room, Kitchen, Showers, Ample Parking
- NNN Expenses: \$4.00/sf
- Call Broker for more details on this space!