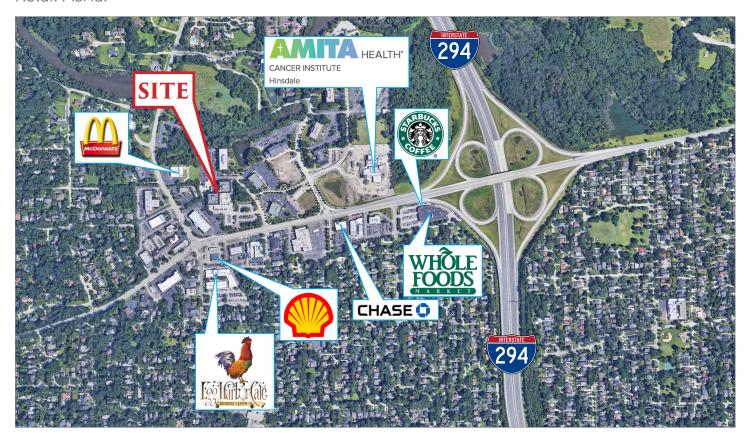

Ft. Available | Condition      |
|-------|-------------------|----------------|
| 109   | 2,956 SF          | Office/Medical |
| 201   | 797 SF            | Office/Medical |
| 203   | 6,990 SF          | Office/Medical |
| 205   | 2,524 SF          | Office/Medical |
| 314   | 1,250 SF          | Office/Medical |
| 403   | 8,617 SF          | Shell          |

#### Contact



Robert Titzer p 312.458.4468 rtitzer@hsacommercial.com



**Emily Matthews** p 708.601.8233 emily@adduccipartners.com

HSA Commercial: 100 S Wacker Drive, Suite 950 | Chicago, Illinois 60606 | www.hsacommercial.com Adducci Partners: 5 6th Avenue | La Grange, Illinois 60525 | www.adduccipartners.com





## FOR LEASE Built-out Medical/Office Suites Available

908 N. Elm Street | Hinsdale, Illinois

#### Retail Aerial



### Мар



HSA Commercial: 100 S Wacker Drive, Suite 950 | Chicago, Illinois 60606 | www.hsacommercial.com Adducci Partners: 5 6th Avenue | La Grange, Illinois 60525 | www.adduccipartners.com