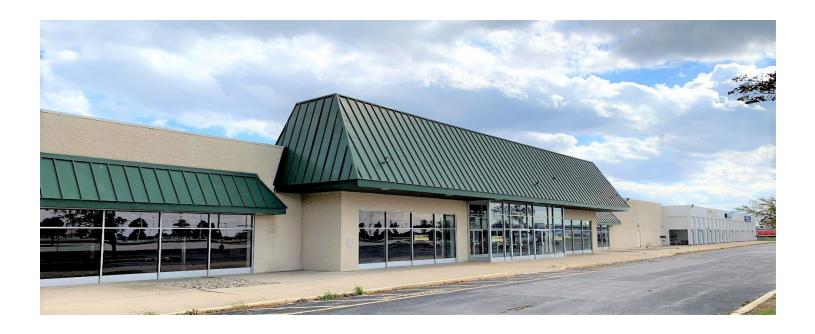

#### 20909 S CICERO AVE, MATTESON, IL 60443 // RETAIL PROPERTY FOR SALE

#### **PROPERTY OVERVIEW**

Highly Visible property with a subdivided anchor position of 36,000 sf available for sale. There are strong co tenants in the multi-tenant building including Franciscan Health Care, Men's Salon, Nail Salon and Hertz. Area tenants include: Home Depot, LA Fitness, Marshalls, Ross Dress for Less, Panera Bread and more.