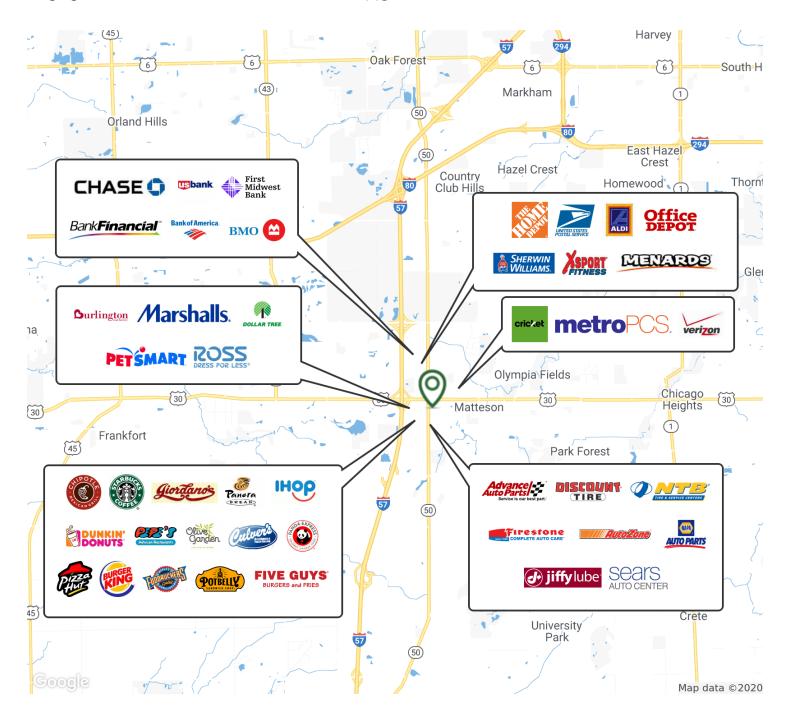

#### **PROPERTY OVERVIEW**

Highly Visible property with a subdivided anchor position of 36,000 sf available for sale. There are strong co tenants in the multi-tenant building including Franciscan Health Care, Men's Salon, Nail Salon and Hertz. Area tenants include: Home Depot, LA Fitness, Marshalls, Ross Dress for Less, Panera Bread and more.