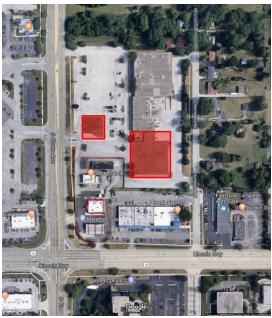

#### **PROPERTY OVERVIEW**

Highly Visible property with a subdivided anchor position of 36,000 sf available for sale. There are strong co tenants in the multi-tenant building including Franciscan Health Care, Men's Salon, Nail Salon and Hertz. Area tenants include: Home Depot, LA Fitness, Marshalls, Ross Dress for Less, Panera Bread and more.