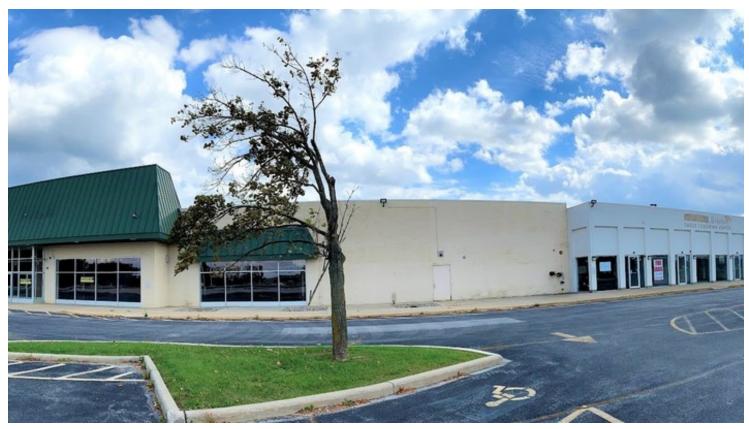

#### **PROPERTY OVERVIEW**

Highly Visible property with a subdivided anchor position of 36,000 sf available for sale. There are strong co tenants in the multi-tenant building including Franciscan Health Care, Men's Salon, Nail Salon and Hertz. Area tenants include: Home Depot, LA Fitness, Marshalls, Ross Dress for Less, Panera Bread and more.