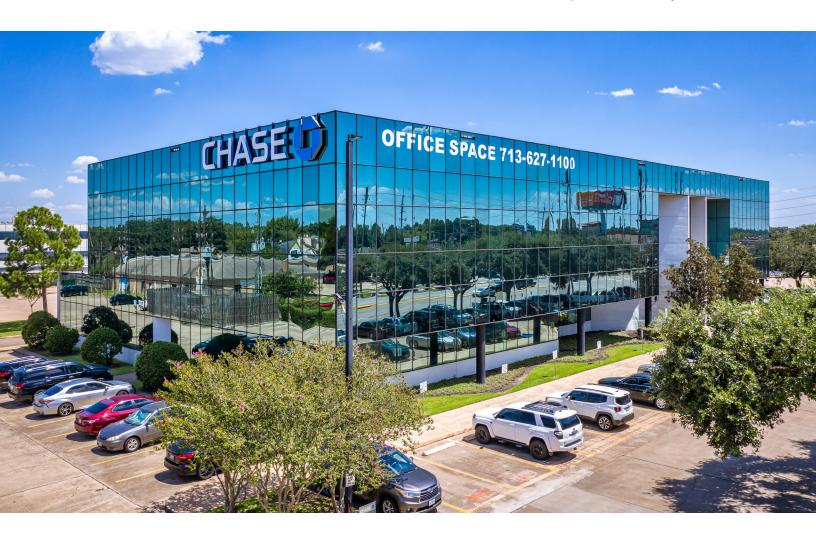

## 4600 Highway 6 N

## **Building Information**

- Class B office building in FM 1960/Hwy 249 submarket
- Full-service Chase bank and motor bank on-site
- Beautiful glass entrance and lobby
- Highly accessible and visible from Highway 6