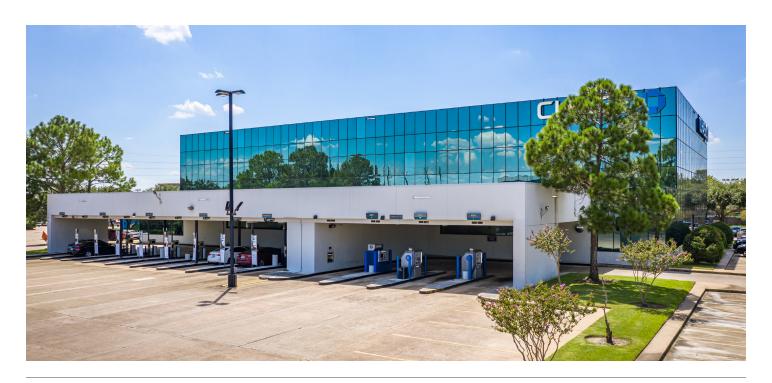

## **Building Information**

- Class B office building in FM 1960/Hwy 249 submarket
- Full-service Chase bank and motor bank on-site
- Beautiful glass entrance and lobby
- Highly accessible and visible from Highway 6