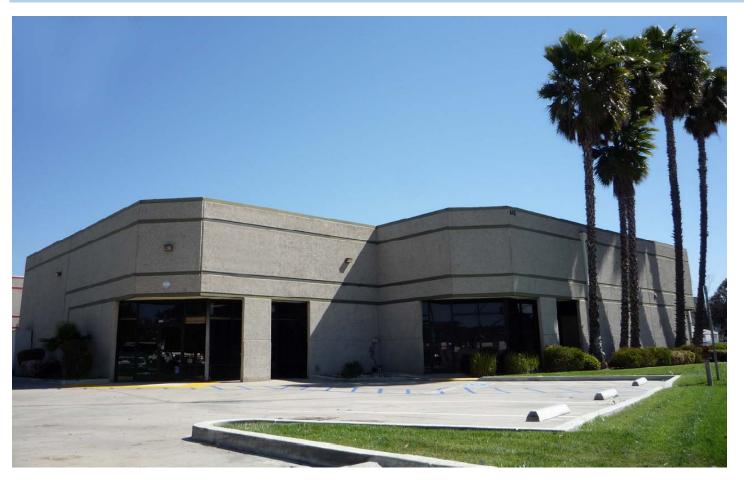

# 680 W. Bradley Avenue

El Cajon, CA 92020

# 9,200 SF AVAILABLE

BUILDING AREA 9,200 SF

RENTAL RATE \$0.89/SF Gross

#### **PROPERTY FEATURES**

- Approximately 60% Warehouse and 40% Office/Showroom
- 4 Grade Level Doors
- 18' Clear Height in Warehouse
- Fully sprinklered
- Close Proximity to the 8, 52, & 67 Freeways
- Located on Signalized Intersection of W. Bradley Ave and N. Johnson Ave