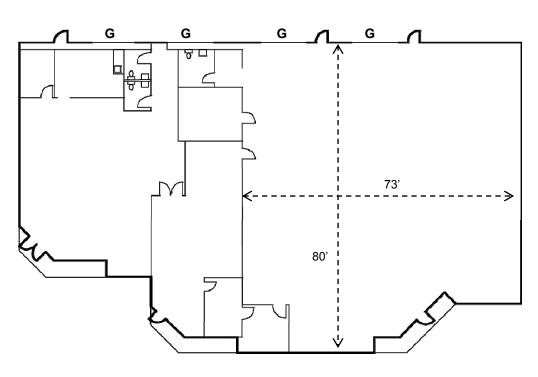

# 680 W. Bradley Avenue

El Cajon, CA 92020

9,200 SF AVAILABLE

Legend: **G** - Grade Doors

\*Not to scale