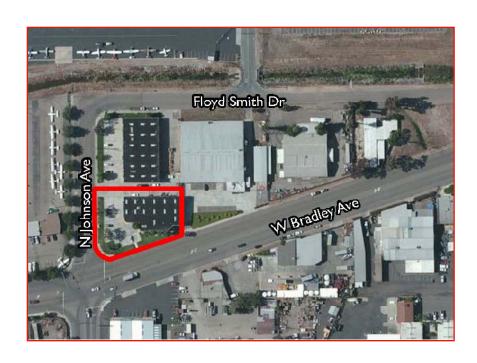

#### **PROPERTY FEATURES**

- Approximately 60% Warehouse and 40% Office/Showroom
- 4 Grade Level Doors
- 18' Clear Height in Warehouse
- Fully sprinklered
- Close Proximity to the 8, 52, & 67 Freeways
- Located on Signalized Intersection of W. Bradley Ave and N. Johnson Ave