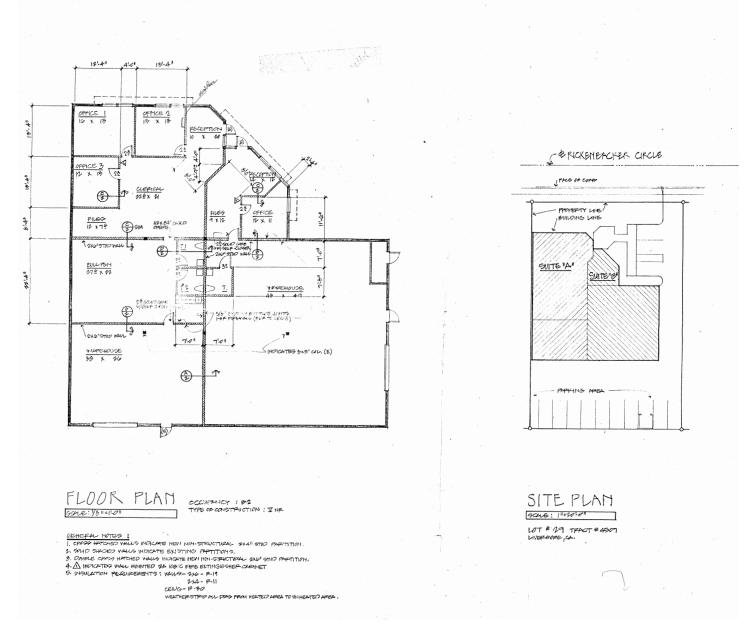

|
| Potential Owner-User can occupy<br>±3,950 sf; use SBA Financing;<br>control built-in expansion<br>Easy access to Highway 580 |
| 2 grade level doors ; fire sprinklers;<br>high clear warehouse; 3 private<br>offices; conference room; open<br>office        |
| Purchase price: \$1,396,100                                                                                                  |
| Call to tour                                                                                                                 |

#### Location



#### Contact

Bill Kurfess 650.769.3527 bkurfess@kiddermathews.com LIC #01049307 John Olenchalk

650.769.3502 johno@kiddermathews.com LIC #00904064

# For Sale



## 262 Rickenbacker Circle

### FLOOR PLAN AND SITE PLAN



#### Contact

Bill Kurfess 650.769.3527 bkurfess@kiddermathews.com LIC #01049307 John Olenchalk 650.769.3502 johno@kiddermathews.com LIC #00904064

This information supplied herein is from sources we deem reliable. It is provided without any representation, warranty or guarantee, expressed or implied as to its accuracy. Prospective Buyer or Tenant should conduct an independent investigation and verification of all matters deemed to be material, including, but not limited to, statements of income and expenses. Consult your attorney, accountant, or other professional advisor.

kiddermathews.com