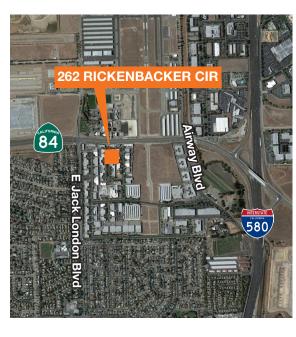

|
| Building is divisible approximately<br>1/3 / 2/3 for maximum flexibility                                                     |
| Close proximity to the Livermore<br>Airport                                                                                  |
| Potential Owner-User can occupy<br>±3,950 sf; use SBA Financing;<br>control built-in expansion<br>Easy access to Highway 580 |
| 2 grade level doors ; fire sprinklers;<br>high clear warehouse; 3 private<br>offices; conference room; open<br>office        |
| Purchase price: \$1,396,100                                                                                                  |
| Call to tour                                                                                                                 |

#### Location



#### Contact

Bill Kurfess 650.769.3527 bkurfess@kiddermathews.com LIC #01049307 John Olenchalk

650.769.3502 johno@kiddermathews.com LIC #00904064

# For Sale



## 262 Rickenbacker Circle

### FLOOR PLAN AND SITE PLAN



#### Contact

Bill Kurfess 650.769.3527 bkurfess@kiddermathews.com LIC #01049307 John Olenchalk 650.769.3502 johno@kiddermathews.com LIC #00904064

This information supplied herein is from sources we deem reliable. It is provided without any representation, warranty or guarantee, expressed or implied as to its accuracy. Prospective Buyer or Tenant should conduct an independent investigation and verification of all matters deemed to be material, including, but not limited to, statements of income and expenses. Consult your attorney, accountant, or other professional adv