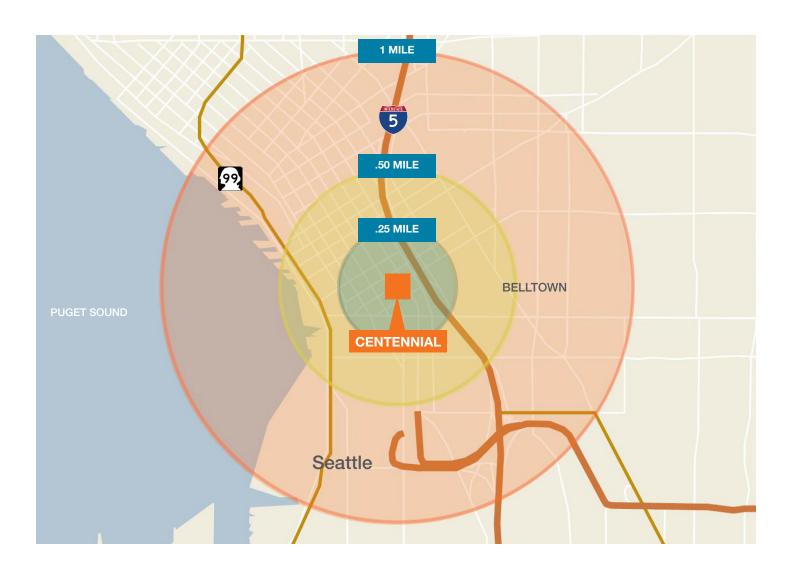

# Centennial Apartments Retail Space 2515 Fourth Ave, Seattle

RETAIL

1,642 SF

**POPULATION** 

63,514

within a 1-mile radius

INCOME

\$67,665

average household income within a 1-mile radius

**EDUCATION** 

52.5%

residents that hold college degrees

TRAFFIC COUNTS

9,479

total cars pass through the intersection each day

WALK SCORE

98

residents are a short walk to some of Seattle's hottest dining destinations/retail

Retail Leasing Information

**Jason Miller** 206.296.9649 jmiller@kiddermathews.com Damian Sevilla 206.296.9648 dsevilla@kiddermathews.com