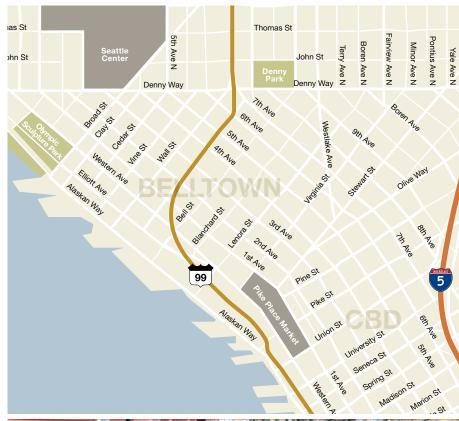

# Prime retail space in beautiful Belltown

Great Belltown Location at Fourth & Vine

1,642 RSF

Existing shared restrooms

408 Luxury apartments on site

Current Retail Tenants - Petra Bistro, The Framery, La Parisienne French Bakery, and Meekong Vietnamese Street Food

#### **Ideally Located**

Great Belltown Location at Fourth & Vine

1,642 RSF

Existing shared restrooms

408 Luxury apartments on site

Current Retail Tenants - Petra Bistro, The Framery, La Parisienne French Bakery, and Meekong Vietnamese Street Food