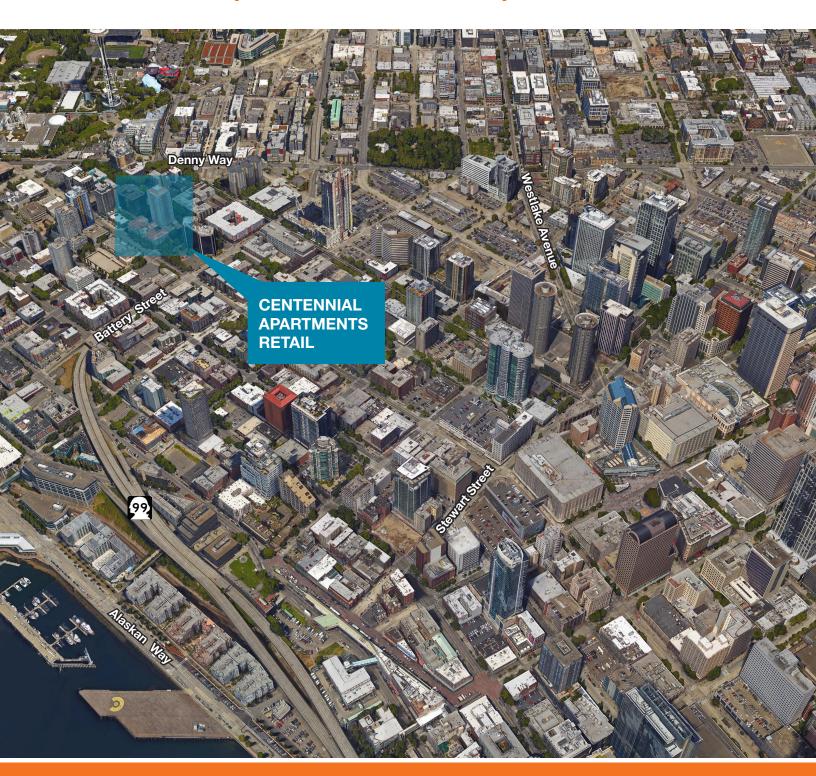

# Prime retail space in beautiful Belltown

Great Belltown Location at Fourth & Vine

1,642 RSF

Existing shared restrooms

408 Luxury apartments on site

Current Retail Tenants - Petra Bistro, The Framery, La Parisienne French Bakery, and Meekong Vietnamese Street Food

#### **Ideally Located**

Great Belltown Location at Fourth & Vine

1,642 RSF

Existing shared restrooms

408 Luxury apartments on site

Current Retail Tenants - Petra Bistro, The Framery, La Parisienne French Bakery, and Meekong Vietnamese Street Food