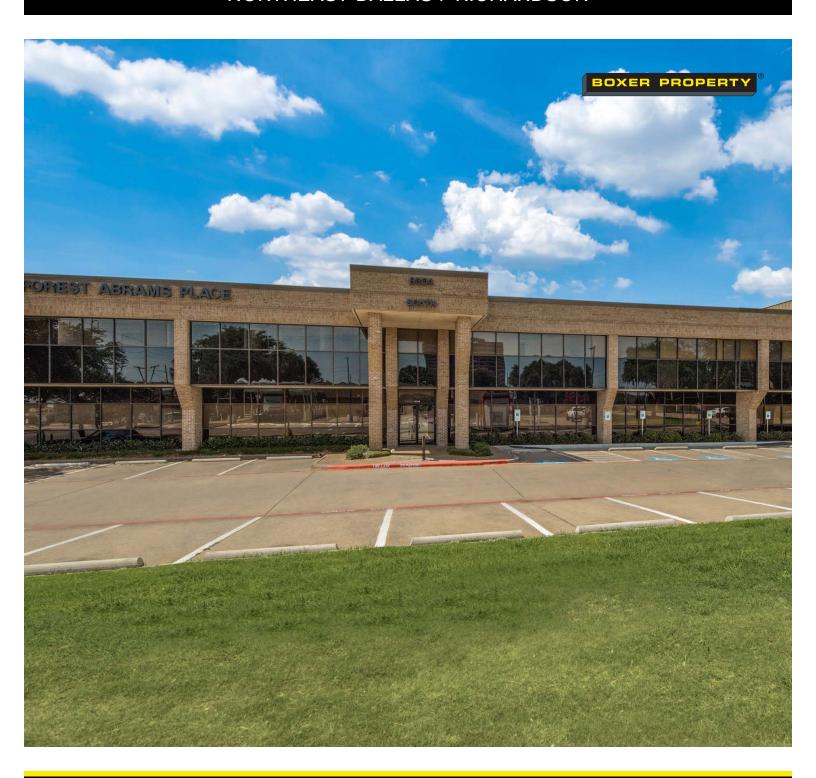

# 9304

Forest Ln Dallas, TX 75243

## 9304 FOREST LN

DALLAS, TX 75243

#### **BUILDING AMENITIES**

- On-site maintenance, management and leasing
- 24-hour tenant access
- Ample surface parking
- US Postal Service drop box
- Monument signage available
- Tenant conference room available