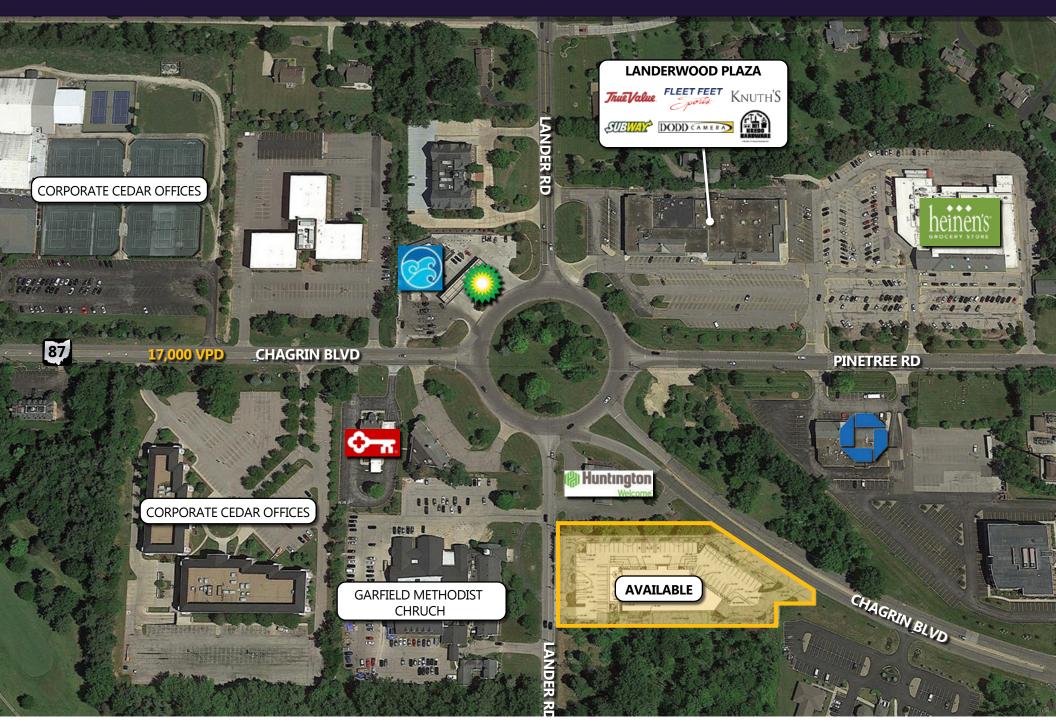

## **PROPERTY HIGHLIGHTS**

- Approximately 1.838 acres
- Premier location at Lander Circle in the affluent city of Pepper Pike
- Investment opportunity available
- First floor: Up to ±12,613 SF available
- Second floor: Up to ±5,000 SF available potential for single tenant user
- Covered parking on site