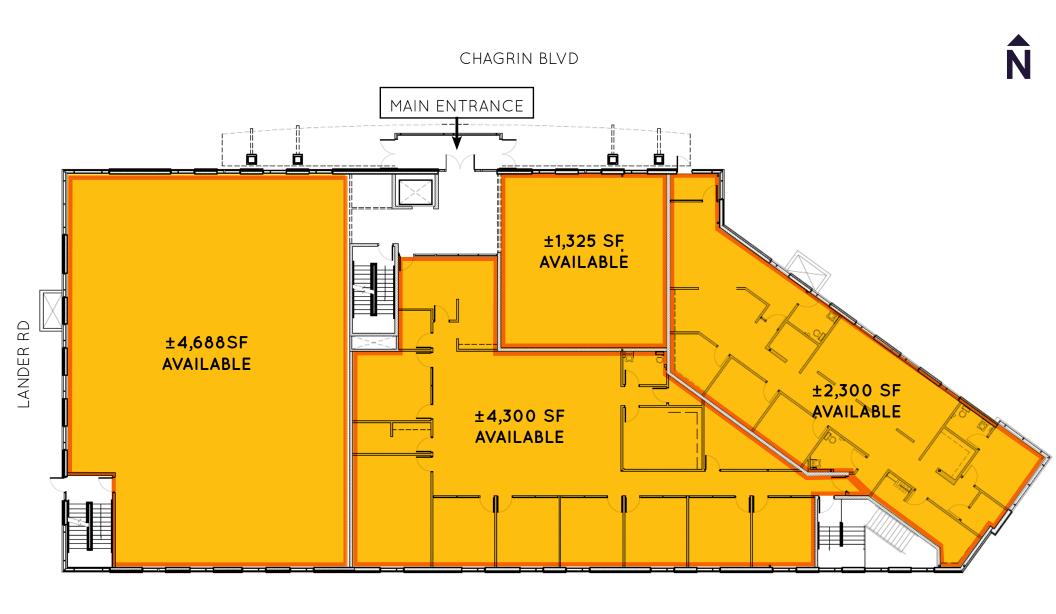

## **PROPERTY HIGHLIGHTS**

- Approximately 1.838 acres
- Premier location at Lander Circle in the affluent city of Pepper Pike
- Investment opportunity available
- First floor: Up to ±12,613 SF available
- Second floor: Up to ±5,000 SF available potential for single tenant user
- Covered parking on site

QUICK LINKS (click to view)

3401 Richmond Rd., Suite 200 Beachwood, OH 44122

www.passovgroup.com

FOR MORE INFORMATION, CONTACT: 216.831.8100

**Steve Passov** / spassov@passovgroup.com

1ST FLOOR SITE PLAN

2ND FLOOR SITE PLAN