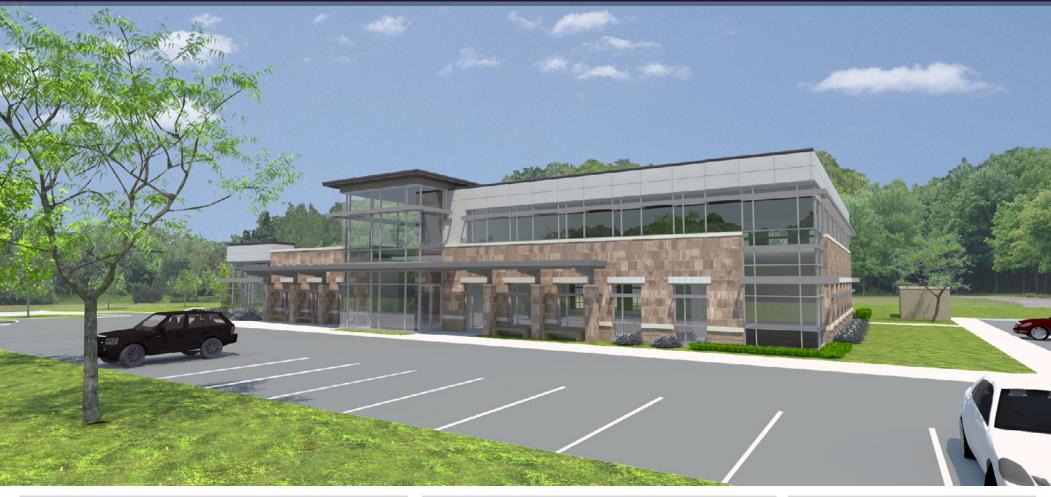

## AVAILABLE FOR SALE OR LEASE

PEPPER PIKE, OH

## **PROPERTY HIGHLIGHTS**

- Approximately 1.838 acres
- Premier location at Lander Circle in the affluent city of Pepper Pike
- Investment opportunity available
- First floor: Up to ±12,613 SF available
- Second floor: Up to ±5,000 SF available potential for single tenant user
- Covered parking on site