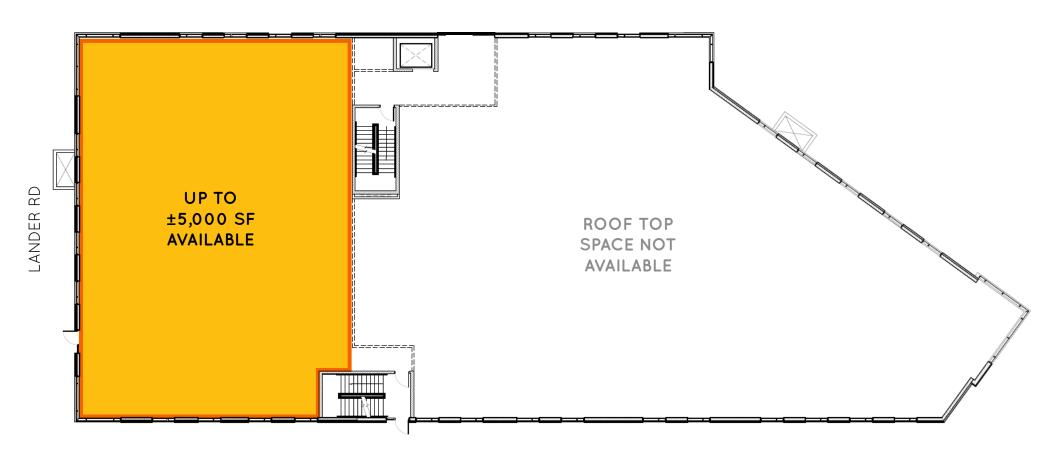

## **PROPERTY HIGHLIGHTS**

- Approximately 1.838 acres
- Premier location at Lander Circle in the affluent city of Pepper Pike
- Investment opportunity available
- First floor: Up to ±12,613 SF available
- Second floor: Up to ±5,000 SF available potential for single tenant user
- Covered parking on site

QUICK LINKS (click to view)

3401 Richmond Rd., Suite 200 Beachwood, OH 44122

www.passovgroup.com

FOR MORE INFORMATION, CONTACT: 216.831.8100

**Steve Passov** / spassov@passovgroup.com

1ST FLOOR SITE PLAN

2ND FLOOR SITE PLAN