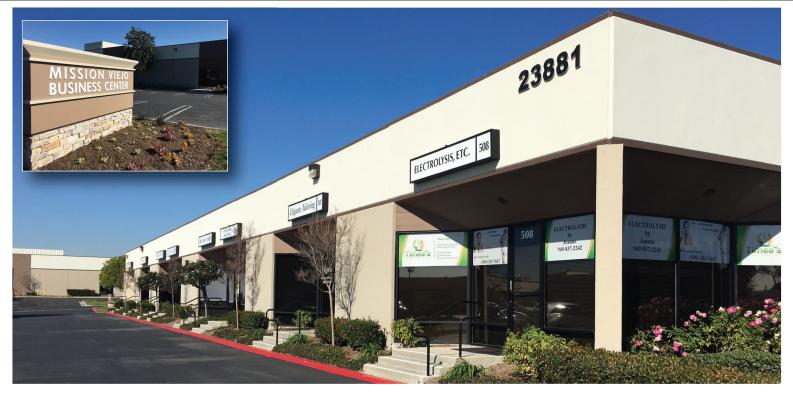

# FOR LEASE MULTI-TENANT INDUSTRIAL SPACE

## MISSION VIEJO BUSINESS CENTER

### FEATURES

- High-image business park
- Office & warehouse suites available
- Surface free parking, 2:1,000
- 100 amp power
- 14' clearance
- Prominent signage
- Ground level loading
- Major street frontage