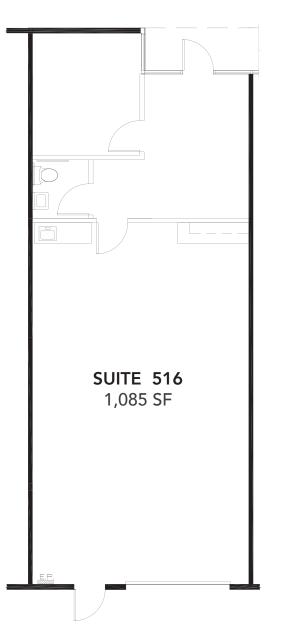

### MISSION VIEJO BUSINESS C E N T E R

| PROJECT AVAILABILITY |         |          |            |             |               |
|----------------------|---------|----------|------------|-------------|---------------|
| ADDRESS              | SUITE   | SIZE     | RATE       | OFFICE SIZE | COMMENTS      |
| 23881 Via Fabricante | 516     | 1,085 SF | \$1.65 PSF | 330 SF      | Available Now |
| 23881 Via Fabricante | 522-523 | 2,648 SF | \$1.55 PSF | 550 SF      | Available Now |
| 23891 Via Fabricante | 606     | 919 SF   | \$1.80 PSF | 919 SF      | Available Now |
|                      |         |          |            |             |               |