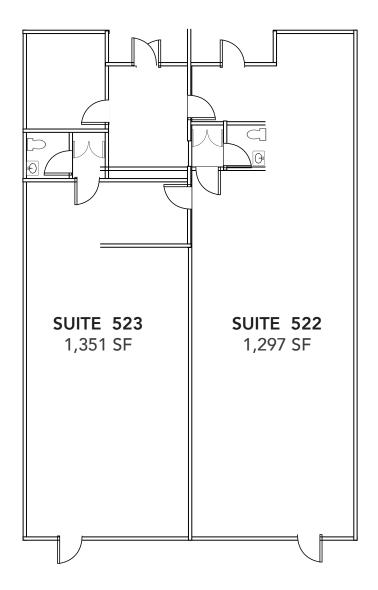

### MISSION VIEJO BUSINESS C E N T E R

| PROJECT AVAILABILITY |         |          |            |             |               |
|----------------------|---------|----------|------------|-------------|---------------|
| ADDRESS              | SUITE   | SIZE     | RATE       | OFFICE SIZE | COMMENTS      |
| 23881 Via Fabricante | 516     | 1,085 SF | \$1.65 PSF | 330 SF      | Available Now |
| 23881 Via Fabricante | 522-523 | 2,648 SF | \$1.55 PSF | 550 SF      | Available Now |
| 23891 Via Fabricante | 606     | 919 SF   | \$1.80 PSF | 919 SF      | Available Now |
|                      |         |          |            |             |               |

#### 23881 VIA FABRICANTE

All information furnished regarding property for sale, rental or financing is from sources deemed reliable, but no warranty or representation is made to the accuracy thereof and same is submitted to errors, omissions, change of price, rental or other conditions prior to sale, lease or financing or withdrawal without notice. No liability of any kind is to be imposed on the broker herein.

23881 VIA FABRICANTE

All information furnished regarding property for sale, rental or financing is from sources deemed reliable, but no warranty or representation is made to the accuracy thereof and same is submitted to errors, omissions, change of price, rental or other conditions prior to sale, lease or financing or withdrawal without notice. No liability of any kind is to be imposed on the broker herein.