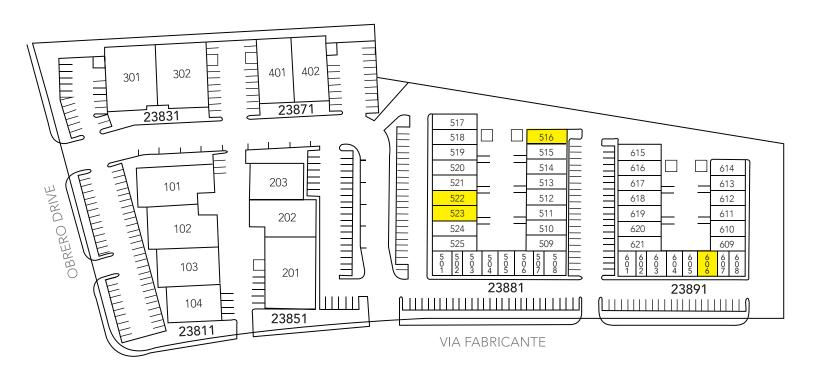

### MISSION VIEJO BUSINESS C E N T E R

| PROJECT AVAILABILITY |         |          |            |             |               |
|----------------------|---------|----------|------------|-------------|---------------|
| ADDRESS              | SUITE   | SIZE     | RATE       | OFFICE SIZE | COMMENTS      |
| 23881 Via Fabricante | 516     | 1,085 SF | \$1.65 PSF | 330 SF      | Available Now |
| 23881 Via Fabricante | 522-523 | 2,648 SF | \$1.55 PSF | 550 SF      | Available Now |
| 23891 Via Fabricante | 606     | 919 SF   | \$1.80 PSF | 919 SF      | Available Now |
|                      |         |          |            |             |               |