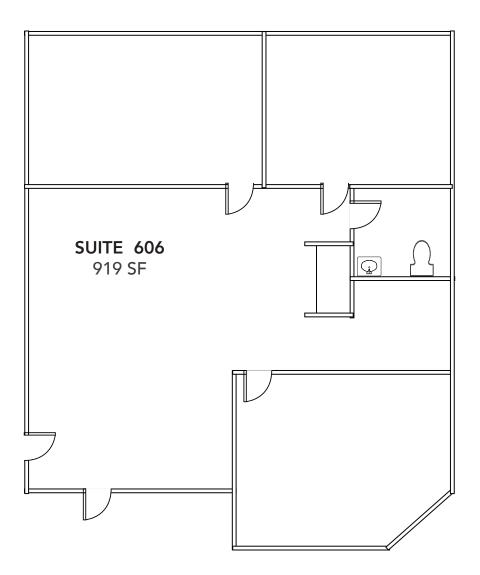

### MISSION VIEJO BUSINESS C E N T E R

| PROJECT AVAILABILITY |         |          |            |             |               |
|----------------------|---------|----------|------------|-------------|---------------|
| ADDRESS              | SUITE   | SIZE     | RATE       | OFFICE SIZE | COMMENTS      |
| 23881 Via Fabricante | 516     | 1,085 SF | \$1.65 PSF | 330 SF      | Available Now |
| 23881 Via Fabricante | 522-523 | 2,648 SF | \$1.55 PSF | 550 SF      | Available Now |
| 23891 Via Fabricante | 606     | 919 SF   | \$1.80 PSF | 919 SF      | Available Now |
|                      |         |          |            |             |               |

### 23891 VIA FABRICANTE

All information furnished regarding property for sale, rental or financing is from sources deemed reliable, but no warranty or representation is made to the accuracy thereof and same is submitted to errors, omissions, change of price, rental or other conditions prior to sale, lease or financing or withdrawal without notice. No liability of any kind is to be imposed on the broker herein.