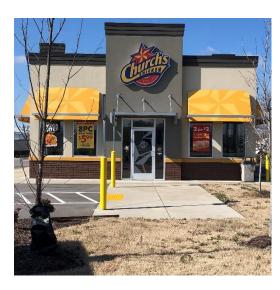

## HIGHLIGHTS

- ±2,000 SF Free-Standing Fast Food Restaurant with Drive-Thru on ±0.85 acre
- Equipment: Hood System, Ice Machine, Walk-in Freezer & Cooler, Shelving & Triple Sink
- Sale Price: \$1,500,000
- Built in 2017
- 27,994 AADT Traffic Count on Nissan Drive
- ±20 Parking Spaces
- Turn-Key Restaurant: Just Add Table and Chairs & Some Cooking Equipment
- Prime Location in an Active Retail Corridor off South Lowry St.
- Directly across the street from the Nissan Assembly Plant that Employees more than 10,000 People

PHOTOS / AERIAL

931 Sgt. Asbury Hawn Way Smyrna, TN 37167 Rutherford County