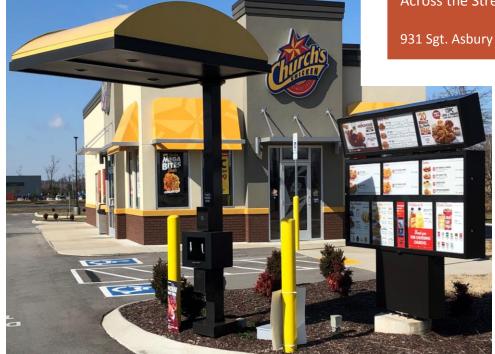

## Vacant and New Pricing

Restaurant Space: ±2,000 SF Available Free-Standing Fast Food Restaurant with Drive-Thru Across the Street from the Nissan Manufacturing Plant

931 Sgt. Asbury Hawn Way, Smyrna, TN 37167

## HIGHLIGHTS

- ±2,000 SF Free-Standing Fast Food Restaurant with Drive-Thru on ±0.85 acre
- Equipment: Hood System, Ice Machine, Walk-in Freezer & Cooler, Shelving & Triple Sink
- Sale Price: \$1,500,000
- Built in 2017
- 27,994 AADT Traffic Count on Nissan Drive
- ±20 Parking Spaces
- Turn-Key Restaurant: Just Add Table and Chairs & Some Cooking Equipment
- Prime Location in an Active Retail Corridor off South Lowry St.
- Directly across the street from the Nissan Assembly Plant that Employees more than 10,000 People