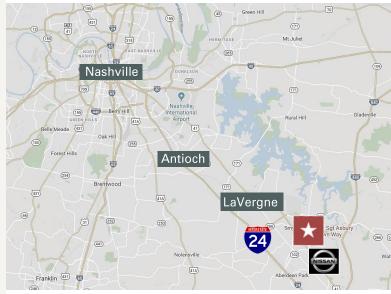

## HIGHLIGHTS

- ±2,000 SF Free-Standing Fast Food Restaurant with Drive-Thru on ±0.85 acre
- Equipment: Hood System, Ice Machine, Walk-in Freezer & Cooler, Shelving & Triple Sink
- Sale Price: \$1,500,000
- Built in 2017
- 27,994 AADT Traffic Count on Nissan Drive
- ±20 Parking Spaces
- Turn-Key Restaurant: Just Add Table and Chairs & Some Cooking Equipment
- Prime Location in an Active Retail Corridor off South Lowry St.
- Directly across the street from the Nissan Assembly Plant that Employees more than 10,000 People

PHOTOS / AERIAL

931 Sgt. Asbury Hawn Way Smyrna, TN 37167 Rutherford County