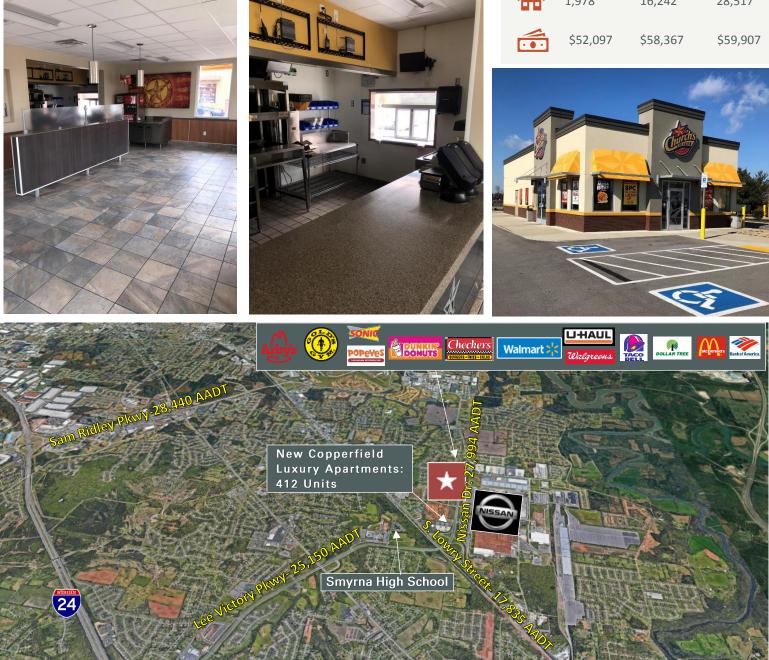

PHOTOS / AERIAL

931 Sgt. Asbury Hawn Way Smyrna, TN 37167 Rutherford County

## DEMOGRAPHICS

|     | 1 MILE   | 3 MILES  | 5 MILES  |
|-----|----------|----------|----------|
|     | 5,788    | 44,600   | 79,172   |
|     | 1,978    | 16,242   | 28,517   |
| ••• | \$52,097 | \$58,367 | \$59,907 |