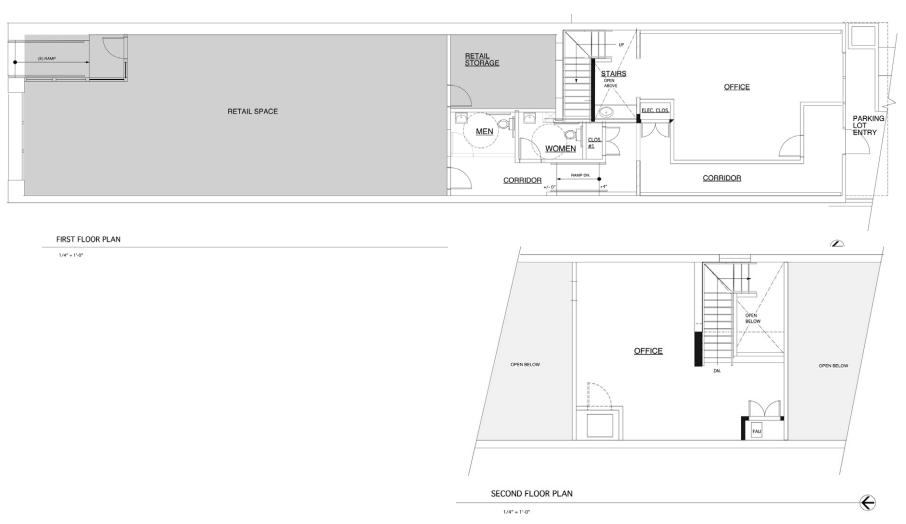

#### 434 East Main Street, Suite B Ventura • California

\$ 1.67 psf NNN [\$.52 psf NNN]

- 1,427 sq ft 2-Level Office Suite
- Great Turn-of-the-20th-Century Building in the 400 Block of Historic Downtown Ventura
- Kitchenette and Shared Restroom Facilities
- City Parking in Rear of Building