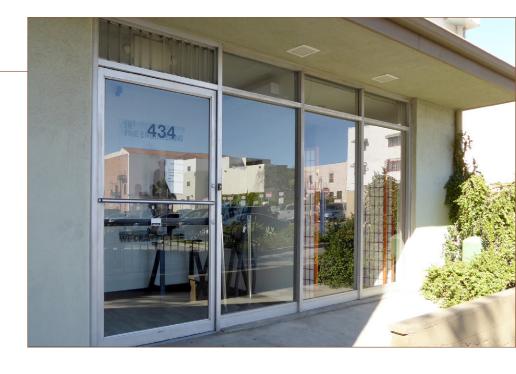

#### 434 East Main Street, Suite B Ventura • California

\$ 1.67 psf NNN [\$.52 psf NNN]

- 1,427 sq ft 2-Level Office Suite
- Great Turn-of-the-20th-Century Building in the 400 Block of Historic Downtown Ventura
- Kitchenette and Shared Restroom Facilities
- City Parking in Rear of Building