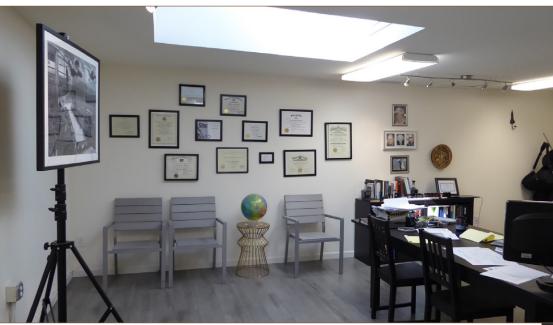

#### 434 East Main Street, Suite B Ventura • California

\$ 1.67 psf NNN [\$.52 psf NNN]

- 1,427 sq ft 2-Level Office Suite
- Great Turn-of-the-20th-Century Building in the 400 Block of Historic Downtown Ventura
- Kitchenette and Shared Restroom Facilities
- City Parking in Rear of Building