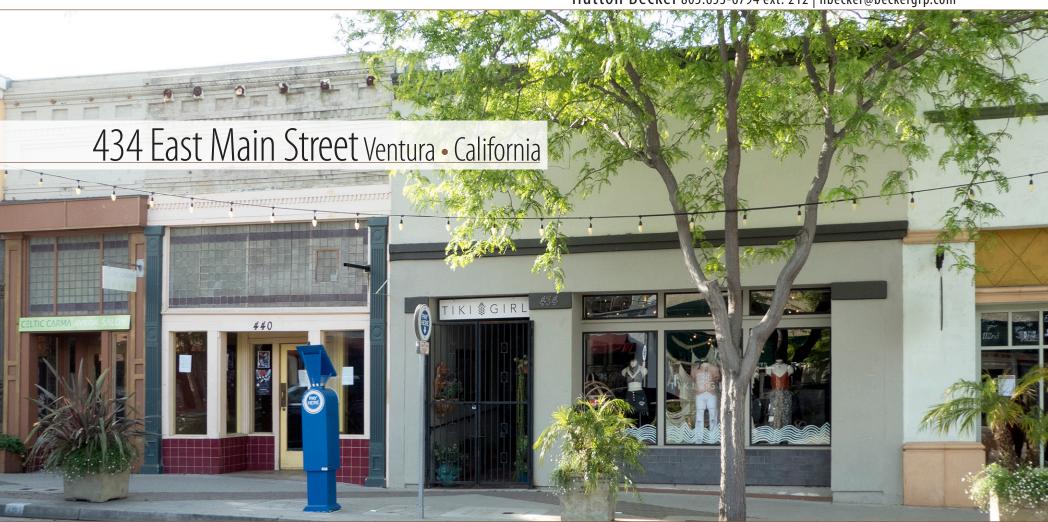

#### 434 East Main Street, Suite B Ventura • California

\$ 1.67 psf NNN [\$.52 psf NNN]

- 1,427 sq ft 2-Level Office Suite
- Great Turn-of-the-20th-Century Building in the 400 Block of Historic Downtown Ventura
- Kitchenette and Shared Restroom Facilities
- City Parking in Rear of Building

Near Beaches, San Buenaventura Mission, City Hall, Metrolink, State Fairgrounds, Restaurants, Shops and Other Services