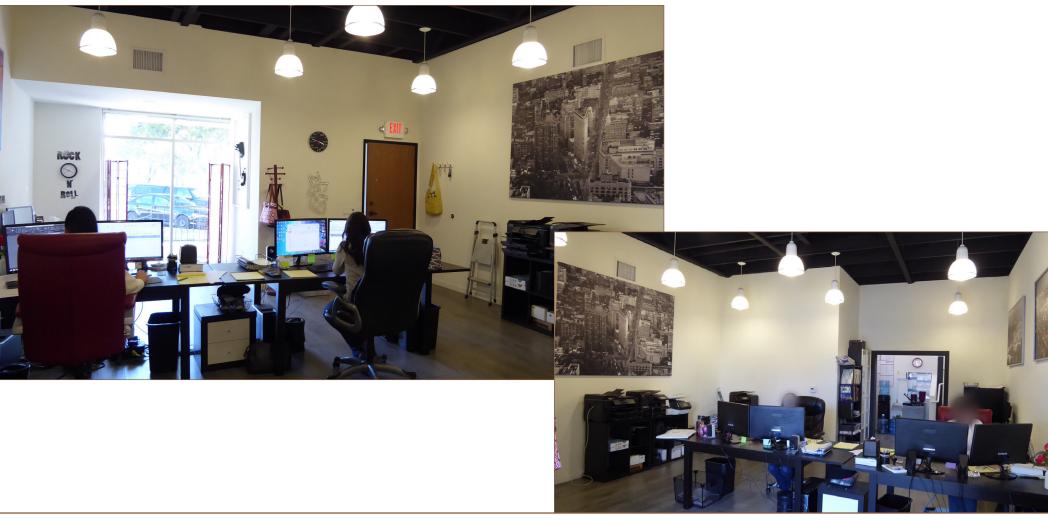

#### 434 East Main Street, Suite B Ventura • California

\$ 1.67 psf NNN [\$.52 psf NNN]

- 1,427 sq ft 2-Level Office Suite
- Great Turn-of-the-20th-Century Building in the 400 Block of Historic Downtown Ventura
- Kitchenette and Shared Restroom Facilities
- City Parking in Rear of Building

Near Beaches, San Buenaventura Mission, City Hall, Metrolink, State Fairgrounds, Restaurants, Shops and Other Services