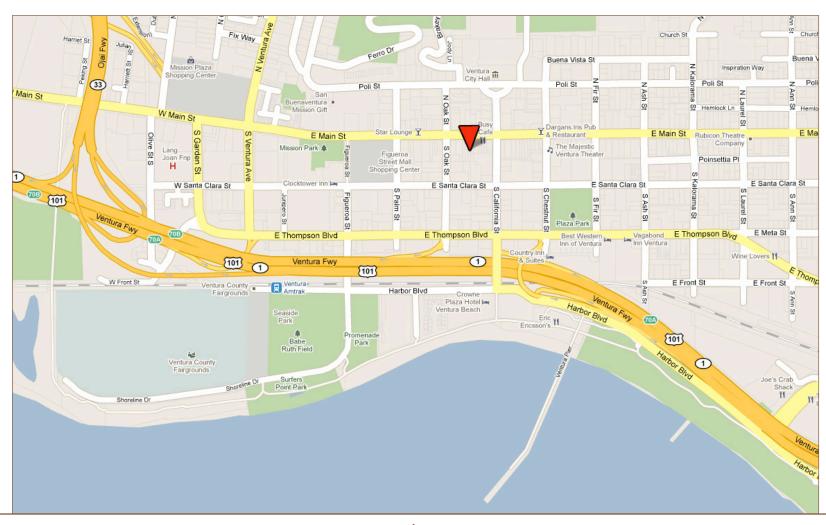

Near Beaches, San Buenaventura Mission, City Hall, Metrolink, State Fairgrounds, Restaurants, Shops and Other Services