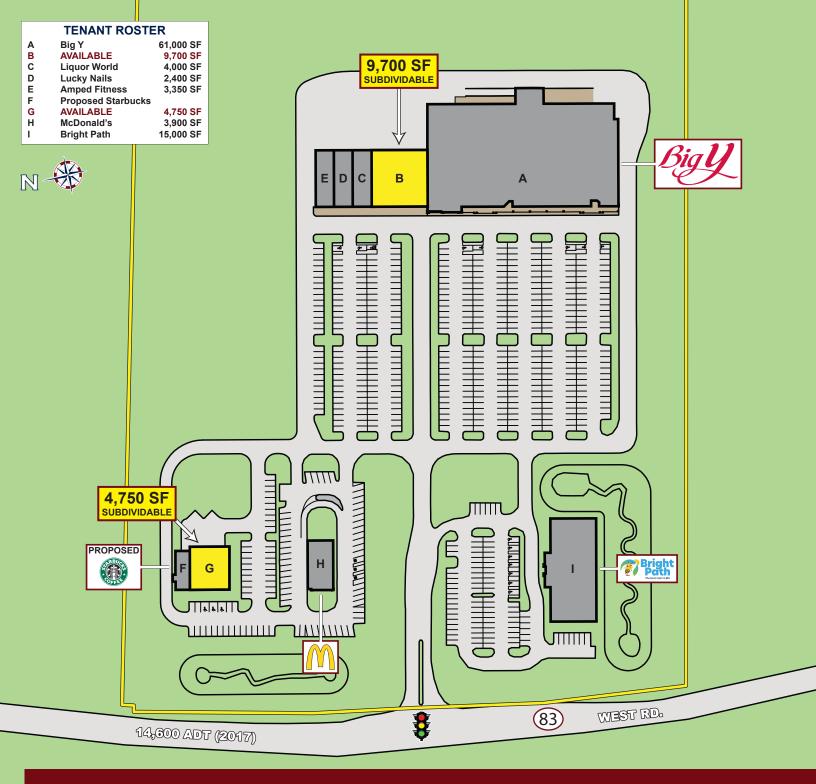

## VALLEY FARMS SHOPPING CENTER

135 West Road (Route 83), Ellington, Connecticut

- (Subdividable)
- » Market Dominant, Big Y Anchored Center
- » Signalized Access
- » Left Turn Ingress & Egress
- » Conveniently Accessible via I-84

# UP TO 9,700 SF AVAILABLE IMMEDIATELY

#### \* PROPERTY INFORMATION

Available Space Up to 9,700 SF Land Size 29.99 Acres Traffic Count 14,600 ADT