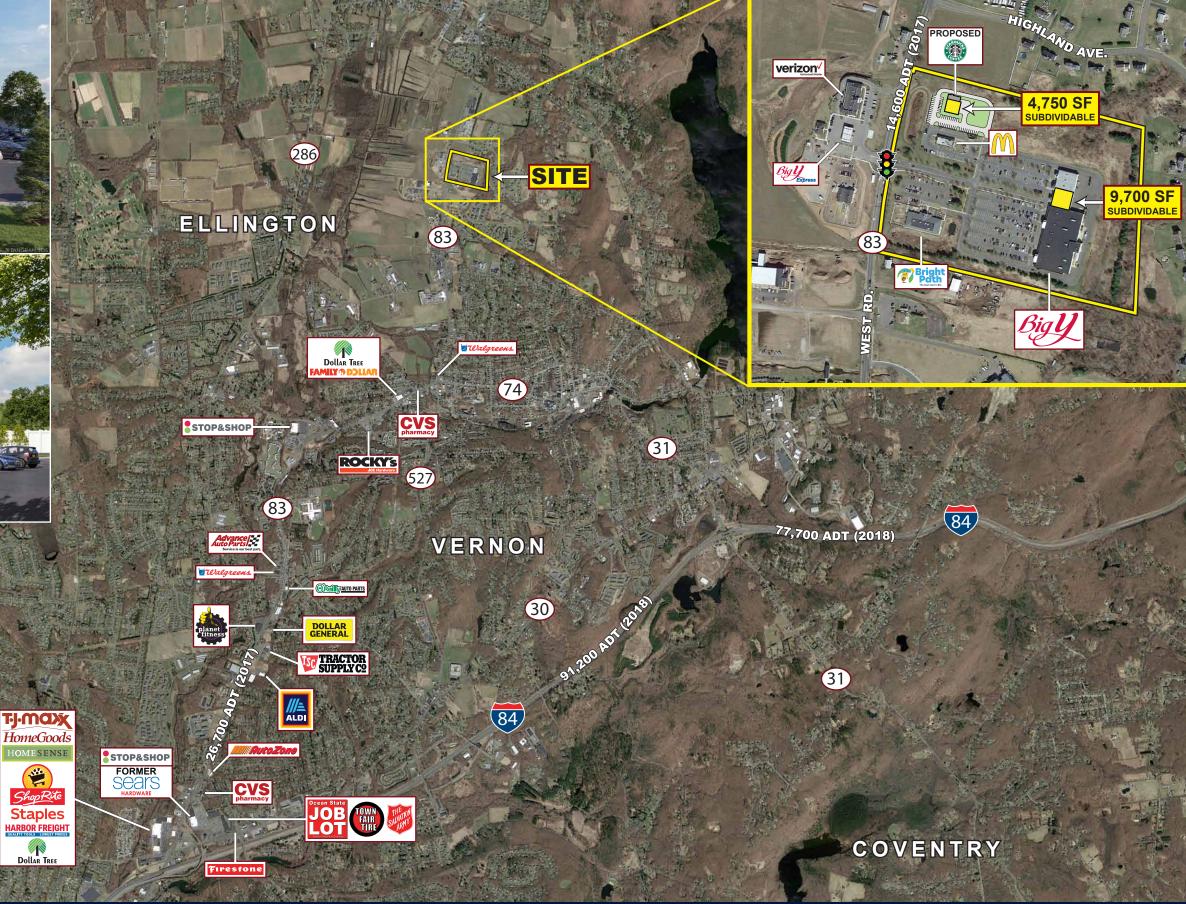

## VALLEY FARMS SHOPPING CENTER

135 West Road (Route 83), Ellington, Connecticut

- (Subdividable)
- » Market Dominant, Big Y Anchored Center
- » Signalized Access
- » Left Turn Ingress & Egress
- » Conveniently Accessible via I-84

#### \* PROPERTY INFORMATION

Available Space Up to 9,700 SF Land Size 29.99 Acres Traffic Count 14,600 ADT