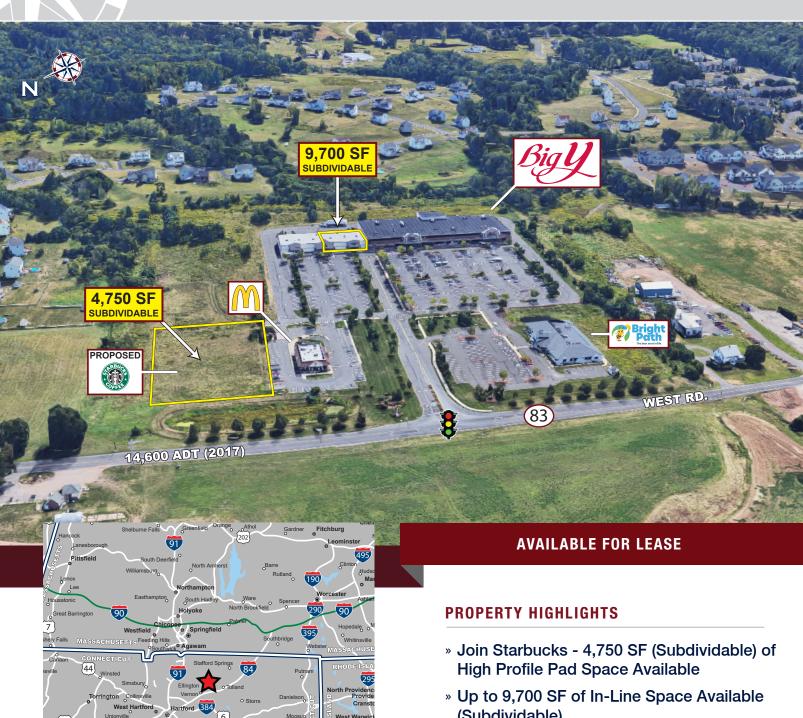

## VALLEY FARMS SHOPPING CENTER

135 West Road (Route 83), Ellington, Connecticut

- (Subdividable)
- » Market Dominant, Big Y Anchored Center
- » Signalized Access
- » Left Turn Ingress & Egress
- » Conveniently Accessible via I-84

## VALLEY FARMS SHOPPING CENTER

135 West Road (Route 83), Ellington, Connecticut

# UP TO 9,700 SF AVAILABLE IMMEDIATELY

#### \* PROPERTY INFORMATION

Available Space Up to 9,700 SF Land Size 29.99 Acres Traffic Count 14,600 ADT