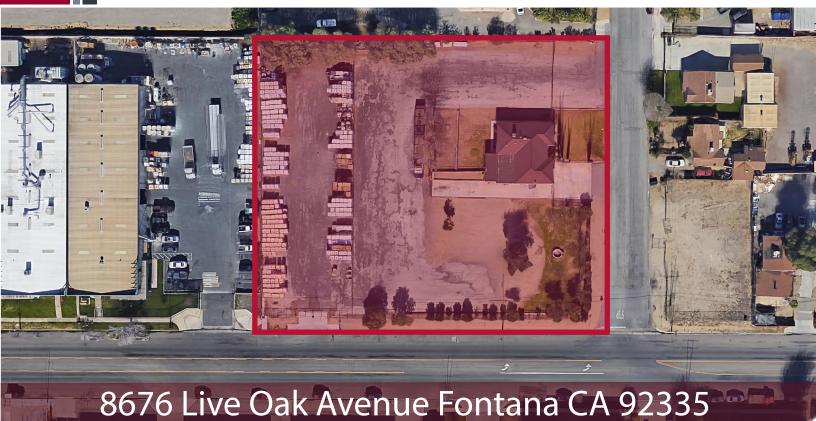

## Contractor's Yard/Trucking Yard for Lease or Sale

±2.0 Acres

## PROPERTY FEATURES:

- ±2.0 Acre Parcel (±87,102 SF)
- APN: 0230-151-09
- Zoning: Community Industrial/ Legal Non-Conforming
- Lit & Secure Fenced Area with Gate
- ±1,900 SF Residence Converted to Office
- Available for Occupancy February 1, 2019
- East of I-15 & North of I-10 Freeways