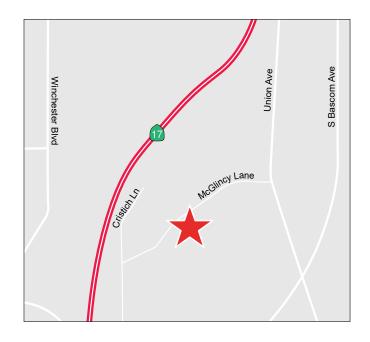

## 31,700 SF of Fenced Yard Available for Lease Only 480 McGlincy Lane

Campbell, CA

## 31,700 SF of Fenced and Paved Yard with 1,200 SF Office and 3,260 SF of Warehouse

As exclusive agent(s), we are pleased to offer the following space: