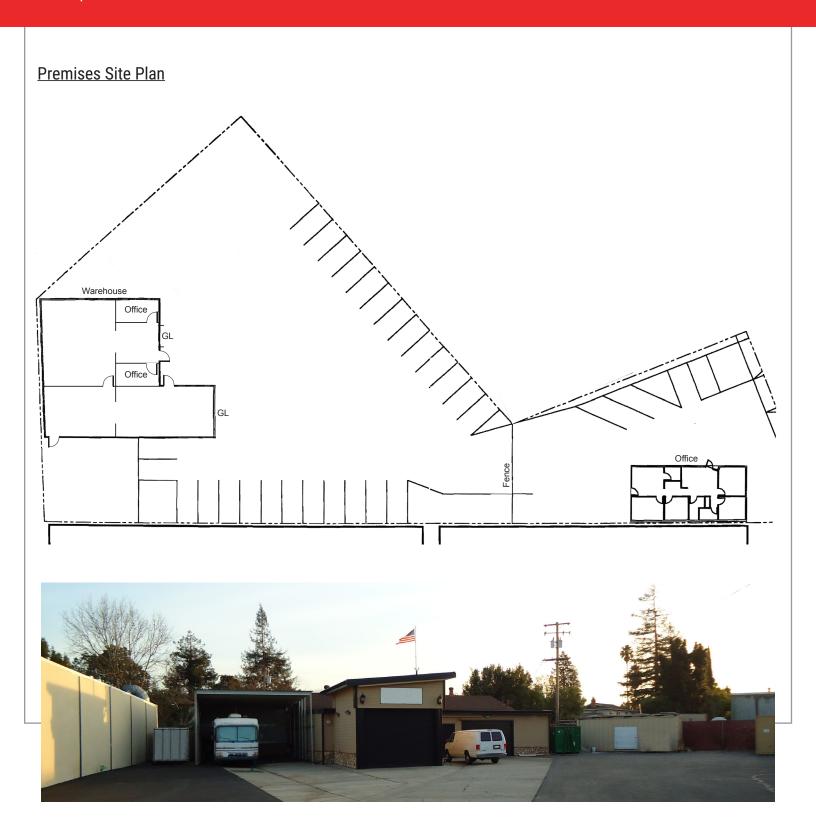

## **Two Buildings**

- Building One:
  - ±1,200 SF Office
  - 200 Amps at 40 V
- Building Two:
  - ±3,260 SF Warehouse
  - 200 Amps at 480 V
- 28,000 SF of Secured Fenced Yard
- Zoned: M-I (General Industrial)
- ◆ Do Not Disturb Tenant Tour by Appointment