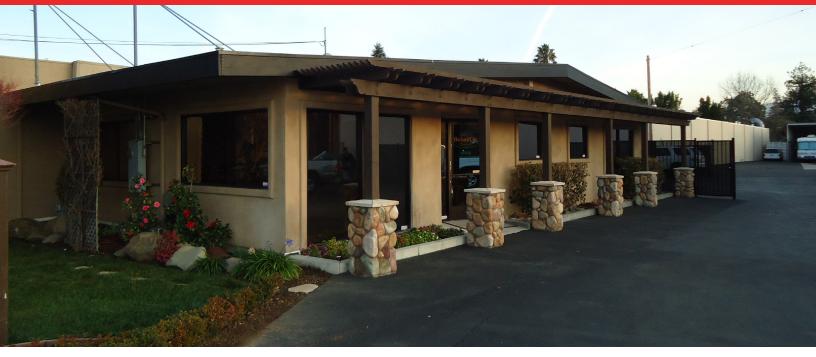

## 31,700 SF of Fenced Yard Available for Lease Only 480 McGlincy Lane

Campbell, CA

## 31,700 SF of Fenced and Paved Yard with 1,200 SF Office and 3,260 SF of Warehouse

As exclusive agent(s), we are pleased to offer the following space:

## **Two Buildings**

- Building One:
  - ±1,200 SF Office
  - 200 Amps at 40 V
- Building Two:
  - ±3,260 SF Warehouse
  - 200 Amps at 480 V
- 28,000 SF of Secured Fenced Yard
- Zoned: M-I (General Industrial)
- ◆ Do Not Disturb Tenant Tour by Appointment