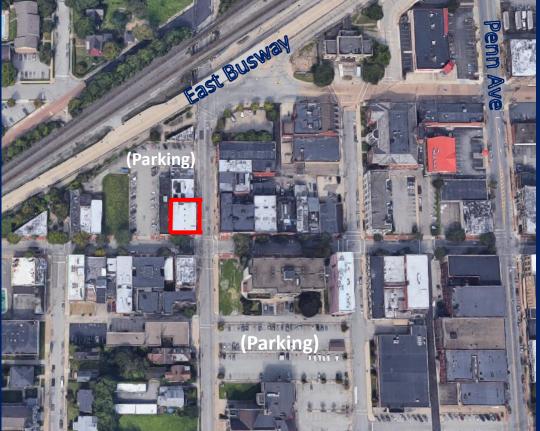

725 Wood Street Wilkinsburg, PA 15221

Greg Benckart
Associate
D 412.944.2137
greg.benckart@avisonyoung.com

725 Wood Street Wilkinsburg, PA 15221

- Built in the 1890s
- Full Renovation in 2019
- Located in Opportunity Zone
- Two blocks from East Busway
- Metered parking lot located behind building
- Cost Effective
- Available Suites include:
  - -2,680 SF 1st Floor
  - -2,695 SF 2<sup>nd</sup> Floor
  - -2,845 SF 3<sup>rd</sup> Floor
- 7.5 miles from Pittsburgh CBD
- 4.7 miles from Oakland
- 1.1 miles from I-376