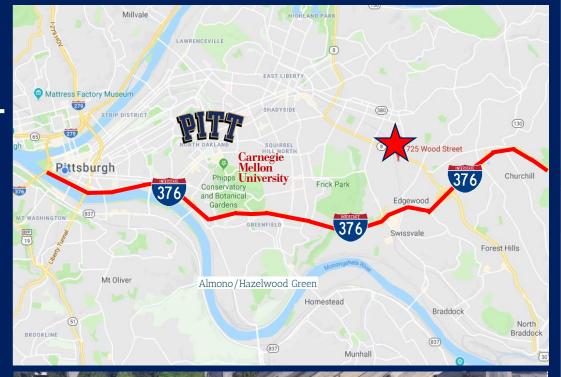

725 Wood Street Wilkinsburg, PA 15221

Greg Benckart
Associate
D 412.944.2137
greg.benckart@avisonyoung.com

725 Wood Street Wilkinsburg, PA 15221

- Built in the 1890s
- Full Renovation in 2019
- Located in Opportunity Zone
- Two blocks from East Busway
- Metered parking lot located behind building
- Cost Effective
- Available Suites include:
  - -2,680 SF 1st Floor
  - -2,695 SF 2<sup>nd</sup> Floor
  - -2,845 SF 3<sup>rd</sup> Floor
- 7.5 miles from Pittsburgh CBD
- 4.7 miles from Oakland
- 1.1 miles from I-376