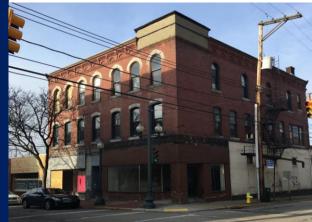

725 Wood Street Wilkinsburg, PA 15221

Greg Benckart
Associate
D 412.944.2137
greg.benckart@avisonyoung.com

725 Wood Street Wilkinsburg, PA 15221

- Built in the 1890s
- Full Renovation in 2019
- Located in Opportunity Zone
- Two blocks from East Busway
- Metered parking lot located behind building
- Cost Effective
- Available Suites include:
  - -2,680 SF 1st Floor
  - -2,695 SF 2<sup>nd</sup> Floor
  - -2,845 SF 3<sup>rd</sup> Floor
- 7.5 miles from Pittsburgh CBD
- 4.7 miles from Oakland
- 1.1 miles from I-376

725 Wood Street Wilkinsburg, PA 15221

Greg Benckart
Associate
D 412.944.2137
greg.benckart@avisonyoung.com