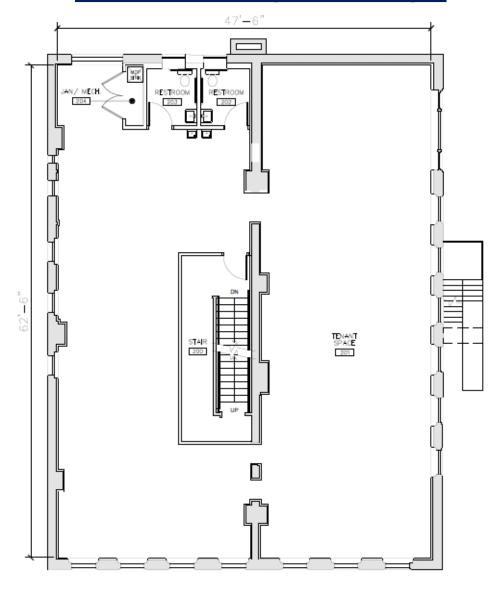

# Lohr Building Wilkinsburg Borough

TOTAL RENTABLE AREA: 2,695 SF

725 Wood Street Wilkinsburg, PA 15221

Greg Benckart
Associate
D 412.944.2137
greg.benckart@avisonyoung.com