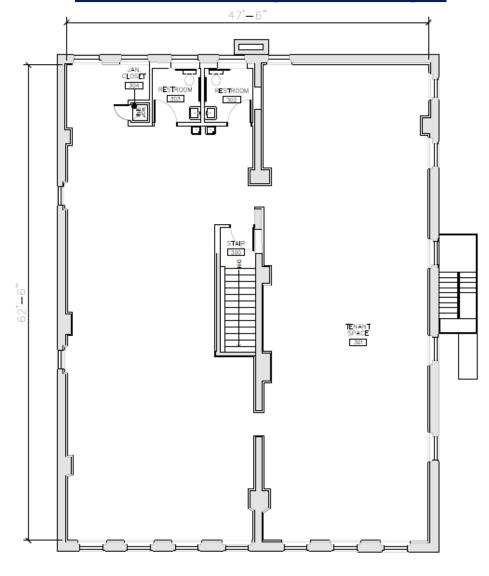

Busway
- Metered parking lot located behind building
- Cost Effective
- Available Suites include:
  - -2,680 SF 1st Floor
  - -2,695 SF 2<sup>nd</sup> Floor
  - -2,845 SF 3<sup>rd</sup> Floor
- 7.5 miles from Pittsburgh CBD
- 4.7 miles from Oakland
- 1.1 miles from I-376



725 Wood Street Wilkinsburg, PA 15221



Greg Benckart
Associate
D 412.944.2137
greg.benckart@avisonyoung.com



# Lohr Building Wilkinsburg Borough





TOTAL RENTABLE AREA: 2,680 SF



725 Wood Street Wilkinsburg, PA 15221



Greg Benckart
Associate
D 412.944.2137
greg.benckart@avisonyoung.com



# Lohr Building Wilkinsburg Borough





TOTAL RENTABLE AREA: 2,695 SF



725 Wood Street Wilkinsburg, PA 15221



Greg Benckart
Associate
D 412.944.2137
greg.benckart@avisonyoung.com



# Lohr Building Wilkinsburg Borough





TOTAL RENTABLE AREA: 2,845 SF