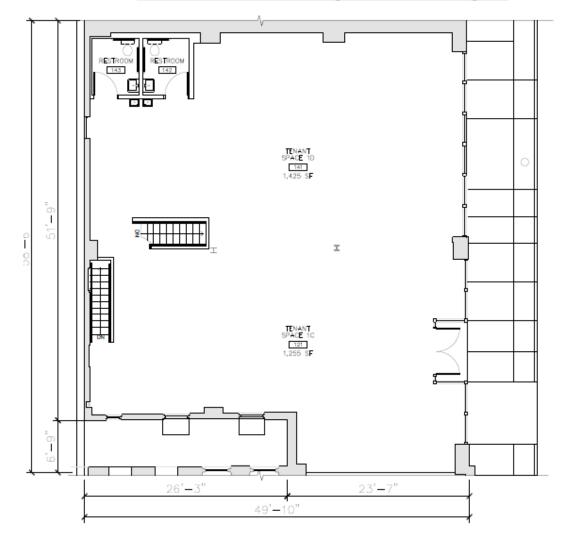

# Lohr Building Wilkinsburg Borough

TOTAL RENTABLE AREA: 2,680 SF

725 Wood Street Wilkinsburg, PA 15221

Greg Benckart
Associate
D 412.944.2137
greg.benckart@avisonyoung.com