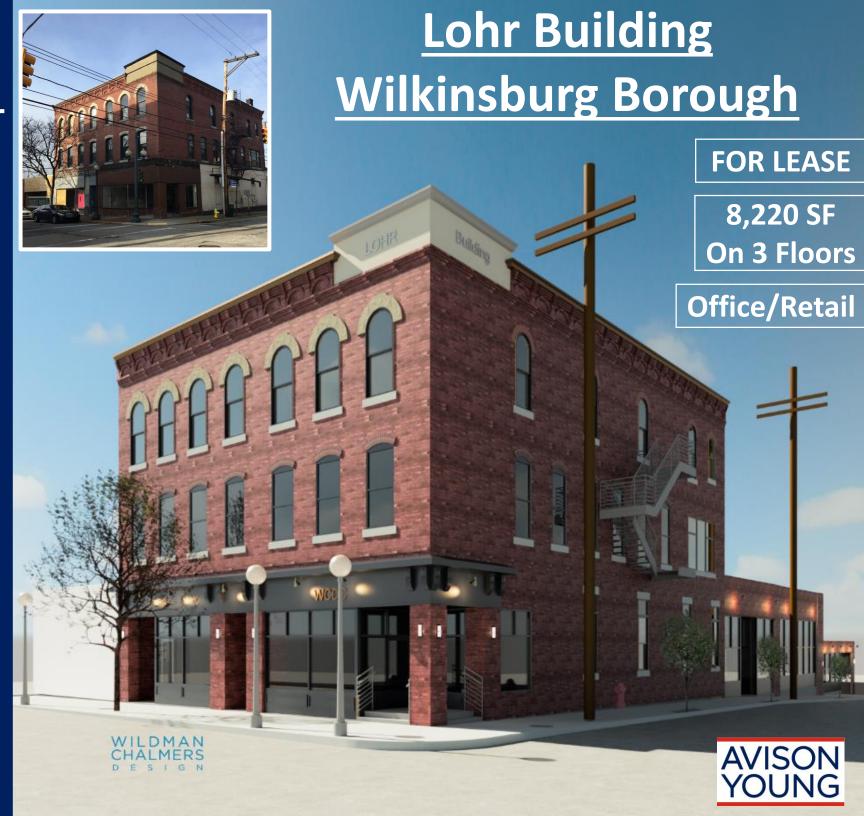

725 Wood Street Wilkinsburg, PA 15221

Greg Benckart
Associate
D 412.944.2137
greg.benckart@avisonyoung.com

725 Wood Street Wilkinsburg, PA 15221

- Built in the 1890s
- Full Renovation in 2019
- Located in Opportunity Zone
- Two blocks from East Busway
- Metered parking lot located behind building
- Cost Effective
- Available Suites include:
  - -2,680 SF 1st Floor
  - -2,695 SF 2<sup>nd</sup> Floor
  - -2,845 SF 3<sup>rd</sup> Floor
- 7.5 miles from Pittsburgh CBD
- 4.7 miles from Oakland
- 1.1 miles from I-376

725 Wood Street Wilkinsburg, PA 15221

Greg Benckart
Associate
D 412.944.2137
greg.benckart@avisonyoung.com