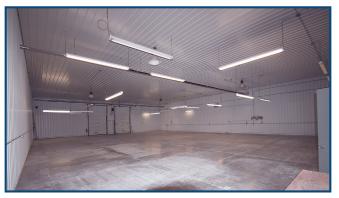

## FOR LEASE- \$4,750/MO + utilities

- 12,075 SF free standing building
- 1,275 SF office with reception area, 4 private offices and 2 restrooms
- 10,800 SF of clean warehouse space with clear span and 16' ceilings
- 3 docks and 10' x 14' drive in door
- Adjacent to the Akron Barberton Cluster Rail