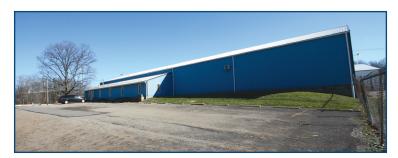

## FOR LEASE- \$4,750/MO + utilities

- 12,075 SF free standing building
- 1,275 SF office with reception area, 4 private offices and 2 restrooms
- 10,800 SF of clean warehouse space with clear span and 16' ceilings
- 3 docks and 10' x 14' drive in door
- Adjacent to the Akron Barberton Cluster Rail