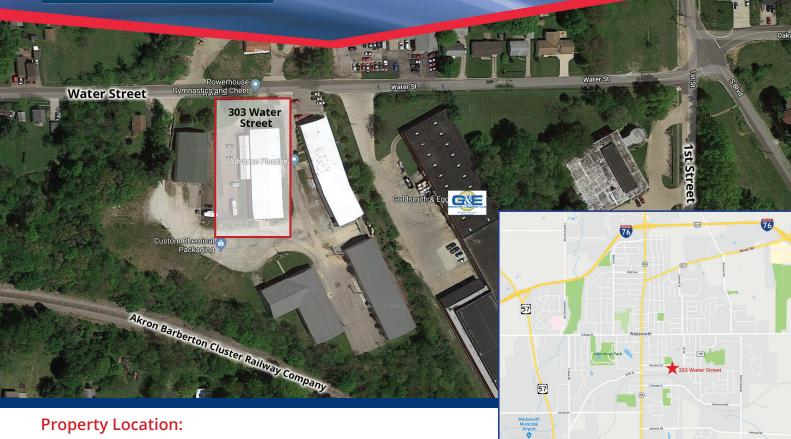

## FOR LEASE INDUSTRIAL WAREHOUSE BUILDING

303 WATER STREET, WADSWORTH, OHIO 44281

GerspacherGroup.com

Located on Water Street, off of Main Street just South of the square in downtown Wadsworth, Ohio

The information contained herein is from sources deemed reliable but no warranty or representation is made to the accuracy thereof.