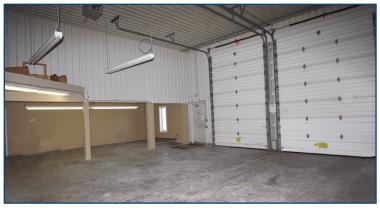

## FOR LEASE- \$4,750/MO + utilities

- 12,075 SF free standing building
- 1,275 SF office with reception area, 4 private offices and 2 restrooms
- 10,800 SF of clean warehouse space with clear span and 16' ceilings
- 3 docks and 10' x 14' drive in door
- Adjacent to the Akron Barberton Cluster Rail