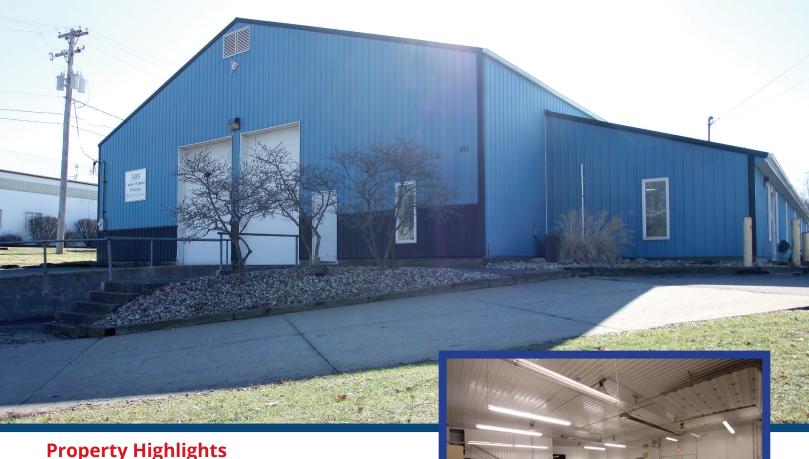

## FOR LEASE- \$4,750/MO + utilities

- 12,075 SF free standing building
- 1,275 SF office with reception area, 4 private offices and 2 restrooms
- 10,800 SF of clean warehouse space with clear span and 16' ceilings
- 3 docks and 10' x 14' drive in door
- Adjacent to the Akron Barberton Cluster Rail