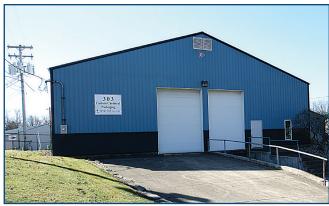

**INDUSTRIAL WAREHOUSE BUILDING** 

303 WATER STREET, WADSWORTH, OHIO 44281

**FOR LEASE** 

GerspacherGroup.com

## FOR LEASE INDUSTRIAL WAREHOUSE BUILDING

303 WATER STREET, WADSWORTH, OHIO 44281

GerspacherGroup.com

Located on Water Street, off of Main Street just South of the square in downtown Wadsworth, Ohio

The information contained herein is from sources deemed reliable but no warranty or representation is made to the accuracy thereof.