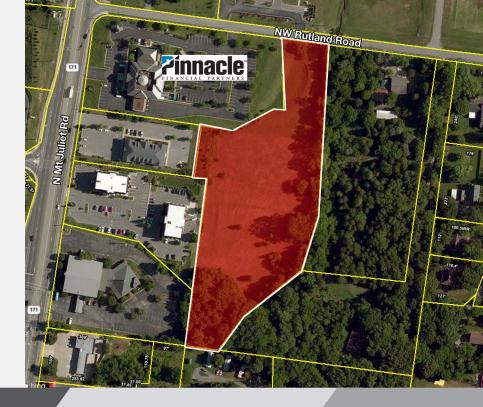

## Site Features ——

- 4.86 Acres (<u>+</u>11.4 Acres with adjoining properties)
- Development land next to Pinnacle Bank
- Located across North Mt. Juliet Road from The Paddocks
- High volume retail area
- Less than 1/4 Miles from I-40
- Traffic Count: 29,959 ADT at North Mt. Juliet Road and NW Rutland Road