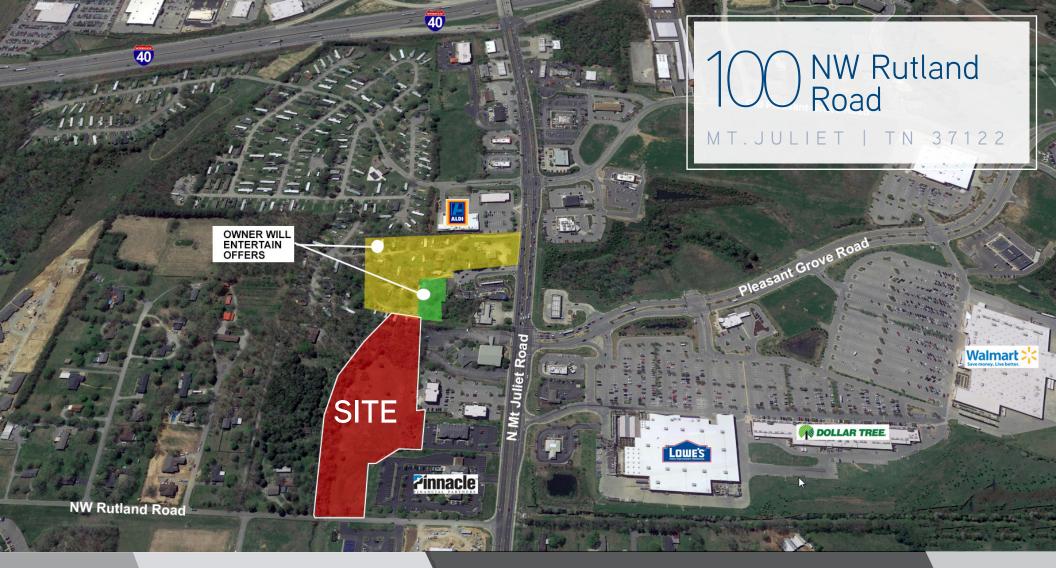

## Site Features ——

- 4.86 Acres (<u>+</u>11.4 Acres with adjoining properties)
- Development land next to Pinnacle Bank
- Located across North Mt. Juliet Road from The Paddocks
- High volume retail area
- Less than 1/4 Miles from I-40
- Traffic Count: 29,959 ADT at North Mt. Juliet Road and NW Rutland Road

## SALE PRICE: \$1,484,000