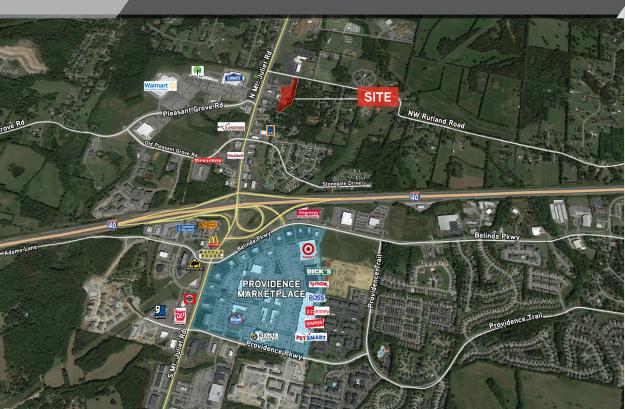

## Site Features ——

- 4.86 Acres (<u>+</u>11.4 Acres with adjoining properties)
- Development land next to Pinnacle Bank
- Located across North Mt. Juliet Road from The Paddocks
- High volume retail area
- Less than 1/4 Miles from I-40
- Traffic Count: 29,959 ADT at North Mt. Juliet Road and NW Rutland Road