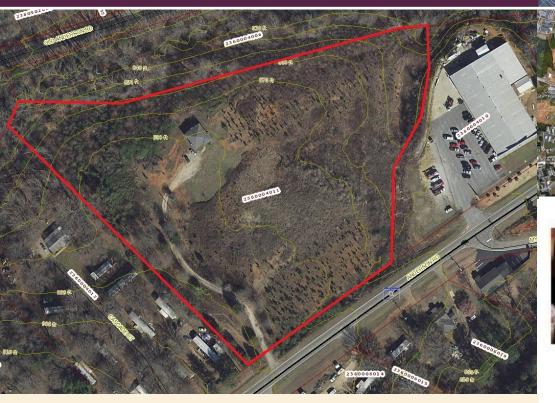

## Re-development

11705 Anderson Rd | Greenville SC 29611

For Sale \$395,000

Susan Dodds
Real Estate Sales & Consulting
864.201.8656
SDodds@CDanJoyner.com
http://JoynerCommercial.com

This 8± acres of land is less than a mile away from Hwy 153 on Anderson Rd (Hwy 81), and five minutes from White Horse Rd.

- 8.05 ± Acres
- 374± ft. frontage on Hwy. 81
- On-Site Utilities:
  - Water
  - Electricity
  - Septic
- Unzoned
- Tax Map: 2360004011
- Anderson County
- 2.5± miles from I–85

Tracie Burton
Commercial Sales/Leases
TBurton@JoynerCommercial.com
864-202-6972
www.JoynerCommercial.com