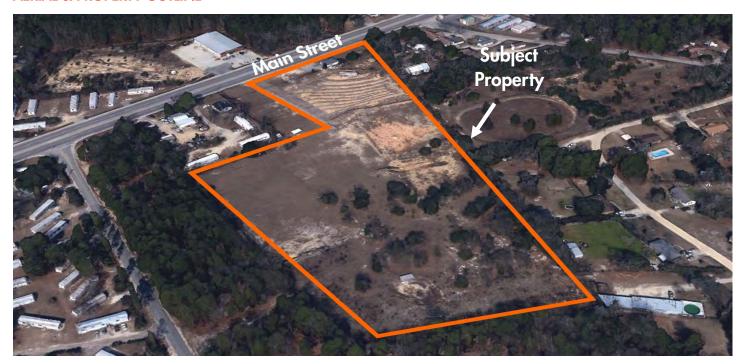

# VACANT LAND IN WEST COLUMBIA FOR SALE

### 11.24+ ACRES

#### **AERIAL & PROPERTY OUTLINE**

For more information, please contact:

BRIAN CRAVER
Senior Vice President
704.319.5072
brian.craver@foundrycommercial.com

MATTHEW MESSIER, SIOR, CCIM Principal 407.540.7718 matt.messier@foundrycommercial.com