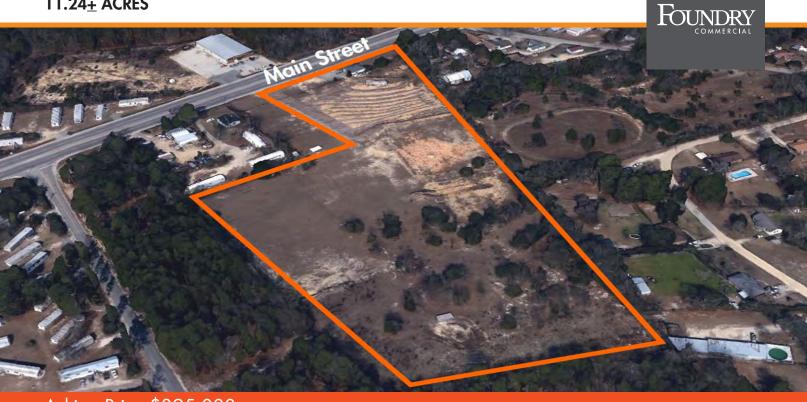

## VACANT LAND IN WEST COLUMBIA FOR SALE

11.24+ ACRES

Asking Price \$395,000

#### **PROPERTY FEATURES**

- 11.24 + Acres
- Vacant Land
- Location Town limits of South
- Congaree, Lexington CountyClose access to I-26, Columbia Airport and Downtown South Conagree
- 12,646 VPD
- Excellent frontage on Main St

# VACANT LAND IN WEST COLUMBIA FOR SALE

### 11.24+ ACRES