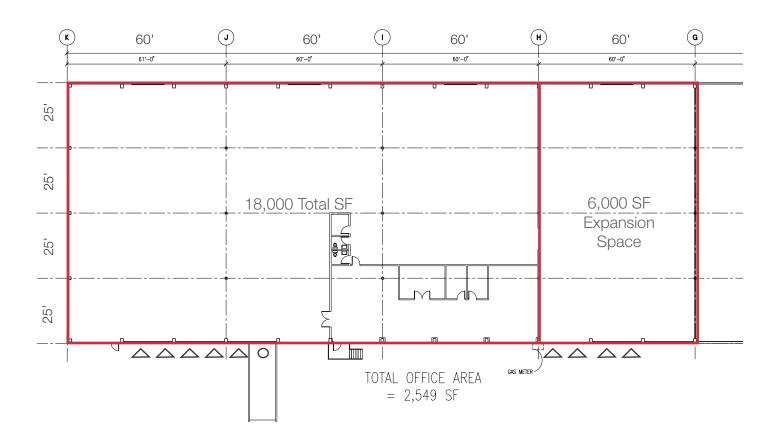

## Northwest Corporate Park, Bldg B

NAI Puget Sound Properties is pleased to present an opportunity to lease a prime commercial industrial space in Georgetown.

- 18,000 total SF, with 2,549 SF existing office/showroom
- Expandable by an additional 6,000 SF of shell warehouse for a total of 24,000 SF
- End cap
- 22' clear height
- 25' x 60' column spacing
- Ideal Georgetown location
- 5 dock high positions (more can be added)
- 1 ramped door
- Superior freeway access & proximity to Seattle CBD
- Rates:
  - \$1.30 PSF shell, NNN
  - \$1.00 PSF office add-on, NNN
  - NNN's = \$0.3225 PSF
- Exterior Improvement recently completed:
  - Energy efficient storefronts
  - New dock bumpers & dock doors with viewing windows
  - New canopies over all docks
  - New building signage identifiers, and updated landscaping

## **Property Overview**