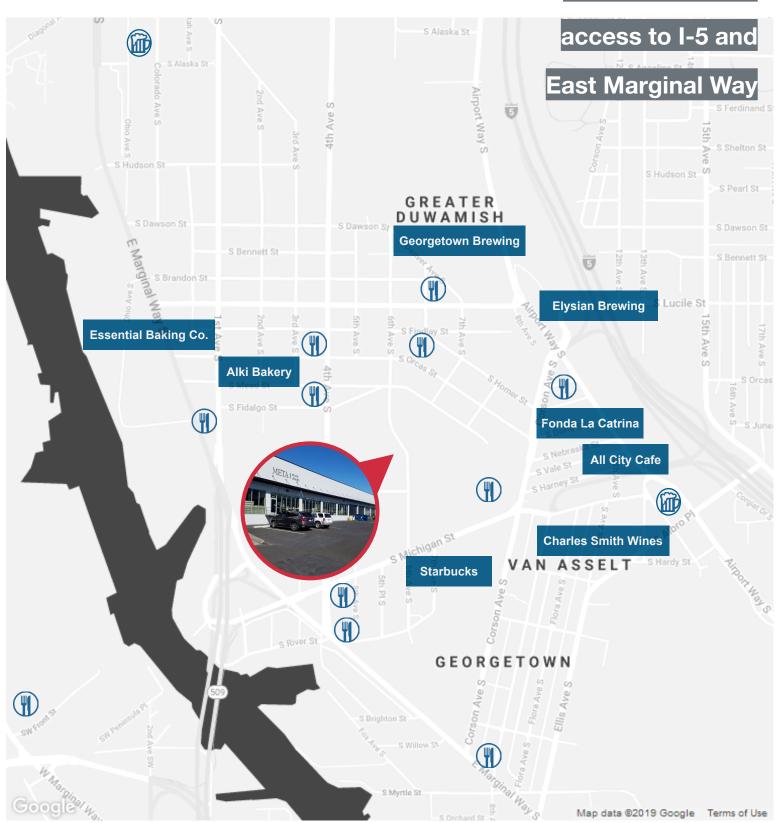

## **GEORGETOWN**

Located within the industrial market, Georgetown is one of Seattle's oldest neighborhoods. Don't let the label fool you, the neighborhood has a sizable number of office and retail establishments in addition to manufacturing-oriented businesses. Food connoisseurs can enjoy an array of dining options in addition to an assortment of breweries in the area.

Due to its convenient location near the Port of Seattle and the urban core, Georgetown has seen robust growth and leasing activity with low vacancy rates. The area is centrally located with easy access to I-5, Boeing Field, Hwy 99 and minutes from downtown Seattle.

## Superior freeway