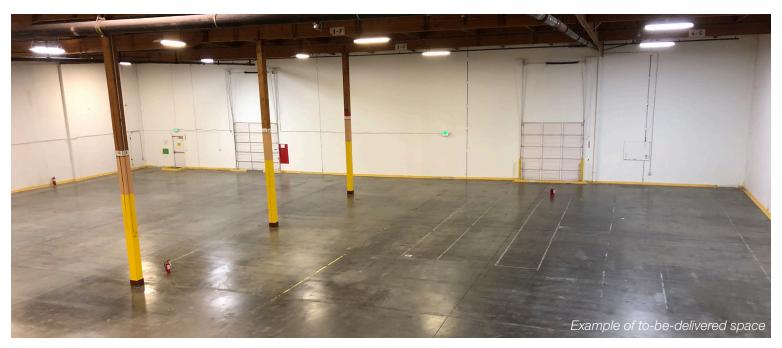

## Northwest Corporate Park, Bldg B

NAI Puget Sound Properties is pleased to present an opportunity to lease a prime commercial industrial space in Georgetown.

- 18,000 total SF, with 2,549 SF existing office/showroom
- Expandable by an additional 6,000 SF of shell warehouse for a total of 24,000 SF
- End cap
- 22' clear height
- 25' x 60' column spacing
- Ideal Georgetown location
- 5 dock high positions (more can be added)
- 1 ramped door
- Superior freeway access & proximity to Seattle CBD
- Rates:
  - \$1.30 PSF shell, NNN
  - \$1.00 PSF office add-on, NNN
  - NNN's = \$0.3225 PSF
- Exterior Improvement recently completed:
  - Energy efficient storefronts
  - New dock bumpers & dock doors with viewing windows
  - New canopies over all docks
  - New building signage identifiers, and updated landscaping