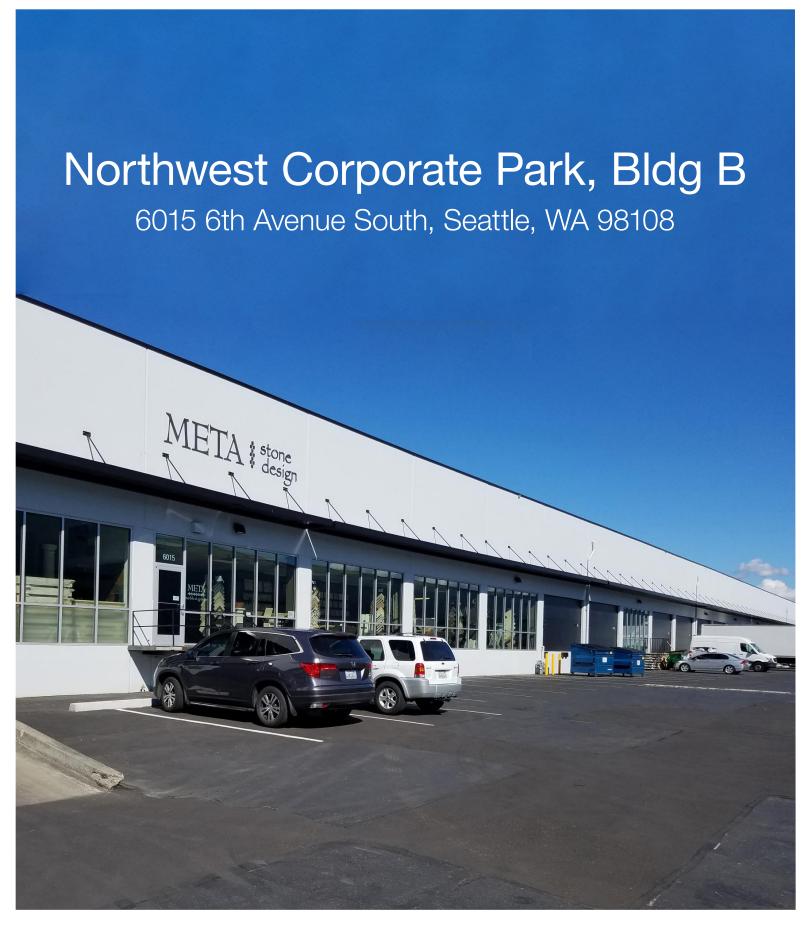

# 60156th Avenue South Seattle, WA

## Northwest Corporate Park, Bldg B

NAI Puget Sound Properties is pleased to present an opportunity to lease a prime commercial industrial space in Georgetown.

- 18,000 total SF, with 2,549 SF existing office/showroom
- Expandable by an additional 6,000 SF of shell warehouse for a total of 24,000 SF
- End cap
- 22' clear height
- 25' x 60' column spacing
- Ideal Georgetown location
- 5 dock high positions (more can be added)
- 1 ramped door
- Superior freeway access & proximity to Seattle CBD
- Rates:
  - \$1.30 PSF shell, NNN
  - \$1.00 PSF office add-on, NNN
  - NNN's = \$0.3225 PSF
- Exterior Improvement recently completed:
  - Energy efficient storefronts
  - New dock bumpers & dock doors with viewing windows
  - New canopies over all docks
  - New building signage identifiers, and updated landscaping