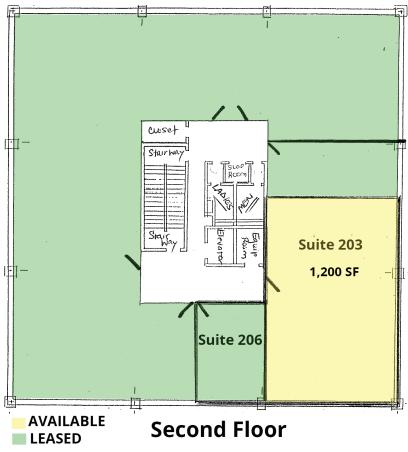

s utilities
- Suites available on all 3 floors
- Great location near the Cleveland Airport and I-71 and 480 interchange

#### LISTING AGENTS

SARAH COMBS Sarah@GerspacherGroup.com STEVE MASICA, CCIM Steve@GerspacherGroup.com

330.722.5002

#### **GERSPACHER REAL ESTATE GROUP**

5164 Normandy Park Drive, Suite 285 Medina, OH 44256 P: (330) 722-5002 | F: (330) 723-6330











### **LOCATION**

1/4 mile off I-71, Less than 2 miles from I-480, 2.3 miles from Cleveland Hopkins Airport. On Snow Road in between Frye and Delores Blvd.

FOR LEASE: \$12 SF + utilities









GerspacherGroup.com

# FOR LEASE AIRPORT OFFICE SPACE

15887 SNOW ROAD, BROOK PARK, OHIO 44142

## 1st Floor Plan





# FOR LEASE AIRPORT OFFICE SPACE

15887 SNOW ROAD, BROOK PARK, OHIO 44142

## 2nd and 3rd Floor Plans