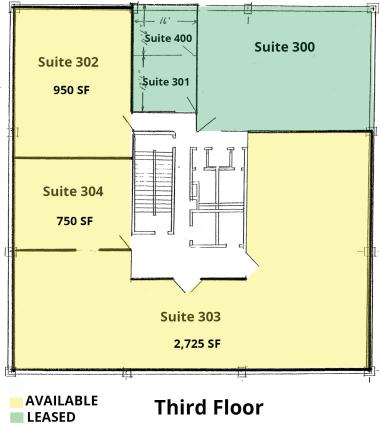

utilities
- Suites available on all 3 floors
- Great location near the Cleveland Airport and I-71 and 480 interchange

#### LISTING AGENTS

SARAH COMBS Sarah@GerspacherGroup.com STEVE MASICA, CCIM Steve@GerspacherGroup.com

330.722.5002

#### **GERSPACHER REAL ESTATE GROUP**

5164 Normandy Park Drive, Suite 285 Medina, OH 44256 P: (330) 722-5002 | F: (330) 723-6330











### **LOCATION**

1/4 mile off I-71, Less than 2 miles from I-480, 2.3 miles from Cleveland Hopkins Airport. On Snow Road in between Frye and Delores Blvd.

FOR LEASE: \$12 SF + utilities









GerspacherGroup.com

# FOR LEASE AIRPORT OFFICE SPACE

15887 SNOW ROAD, BROOK PARK, OHIO 44142

## 1st Floor Plan





# FOR LEASE AIRPORT OFFICE SPACE

15887 SNOW ROAD, BROOK PARK, OHIO 44142

## 2nd and 3rd Floor Plans