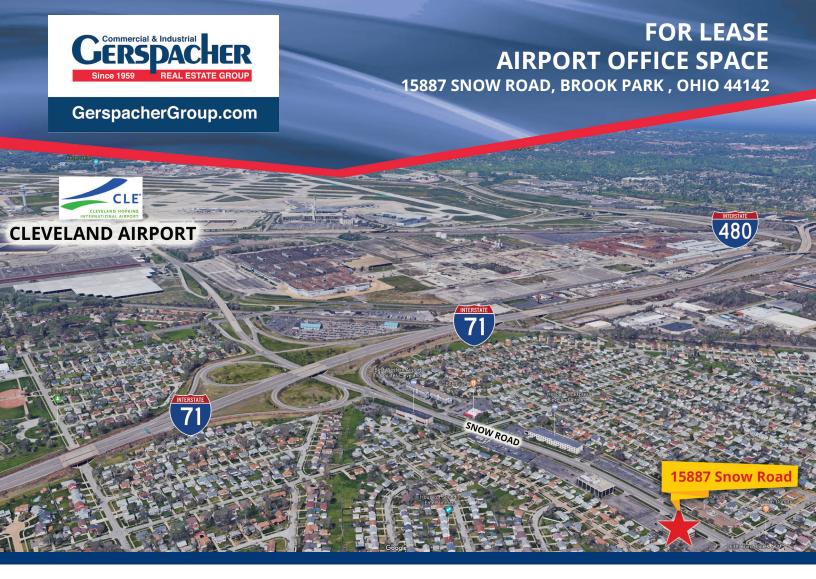

### **LOCATION**

1/4 mile off I-71, Less than 2 miles from I-480, 2.3 miles from Cleveland Hopkins Airport. On Snow Road in between Frye and Delores Blvd.

FOR LEASE: \$12 SF + utilities

GerspacherGroup.com