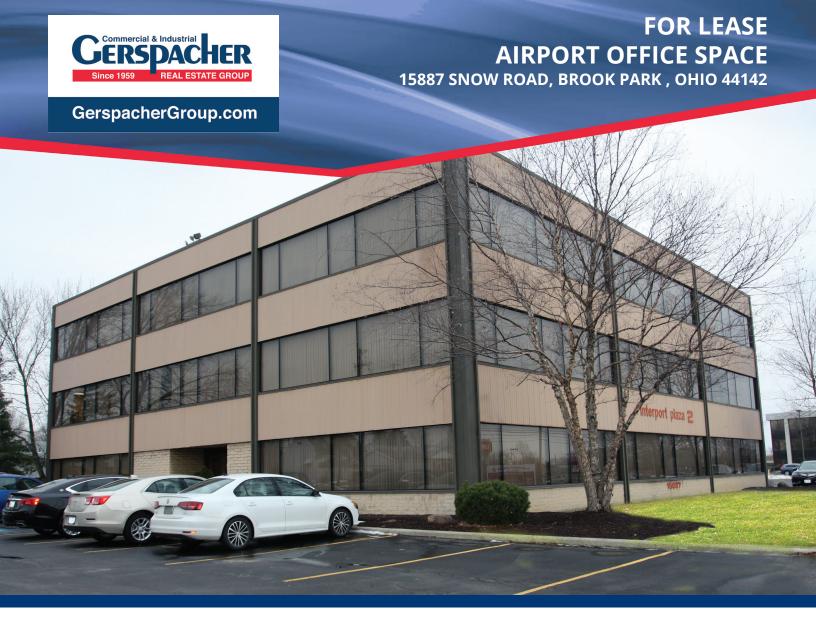

### **Property Highlights**

FOR LEASE: \$12 SF + utilities

- 3 floor office building at Interport Plaza II
- Spaces range from 650 SF to 4,425 SF
- · Common area restrooms
- Gross lease, includes utilities
- Suites available on all 3 floors
- Great location near the Cleveland Airport and I-71 and 480 interchange

# FOR LEASE AIRPORT OFFICE SPACE

15887 SNOW ROAD, BROOK PARK, OHIO 44142