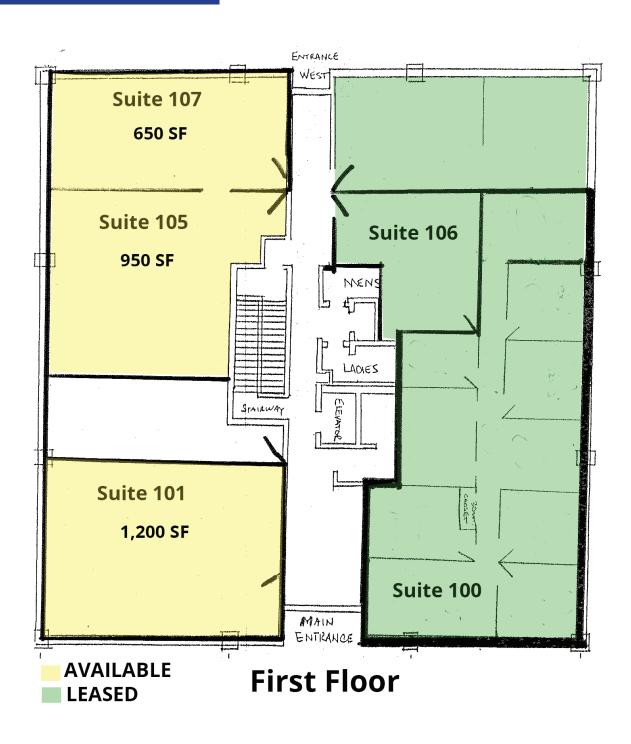

Interport Plaza II
- Spaces range from 650 SF to 4,425 SF
- · Common area restrooms
- Gross lease, includes utilities
- Suites available on all 3 floors
- Great location near the Cleveland Airport and I-71 and 480 interchange

#### LISTING AGENTS

SARAH COMBS Sarah@GerspacherGroup.com STEVE MASICA, CCIM Steve@GerspacherGroup.com

330.722.5002

#### **GERSPACHER REAL ESTATE GROUP**

5164 Normandy Park Drive, Suite 285 Medina, OH 44256 P: (330) 722-5002 | F: (330) 723-6330











### **LOCATION**

1/4 mile off I-71, Less than 2 miles from I-480, 2.3 miles from Cleveland Hopkins Airport. On Snow Road in between Frye and Delores Blvd.

FOR LEASE: \$12 SF + utilities









GerspacherGroup.com

# FOR LEASE AIRPORT OFFICE SPACE

15887 SNOW ROAD, BROOK PARK, OHIO 44142

## 1st Floor Plan





# FOR LEASE AIRPORT OFFICE SPACE

15887 SNOW ROAD, BROOK PARK, OHIO 44142

## 2nd and 3rd Floor Plans