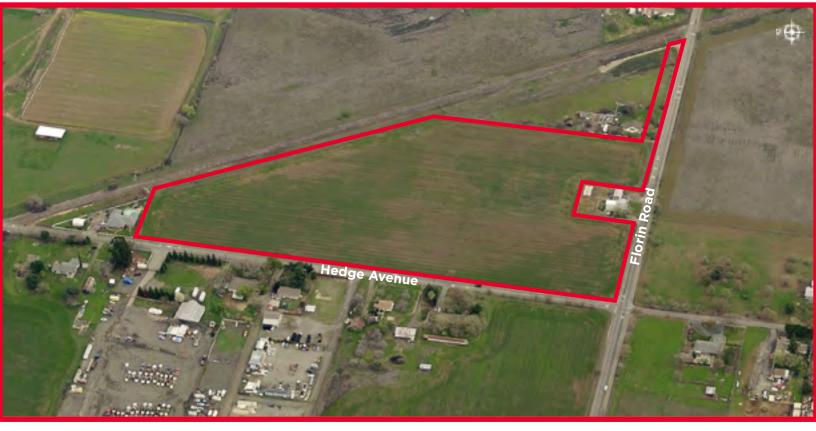

## FOR SALE 9177 Florin Road Saramento, California

### ±15.73 ACRES | ASKING SALE PRICE \$1,475,000 / \$2.15 per SF

NE Corner of Florin Road & Hedge Avenue, Sacramento, CA

### **Property Highlights**

- ±15.73 acres
- · Current Zoning Industrial Reserve
- Future RD-5/7 Development Opportunity
- Click here for County Zoning Information
- APN # 064-0080-06