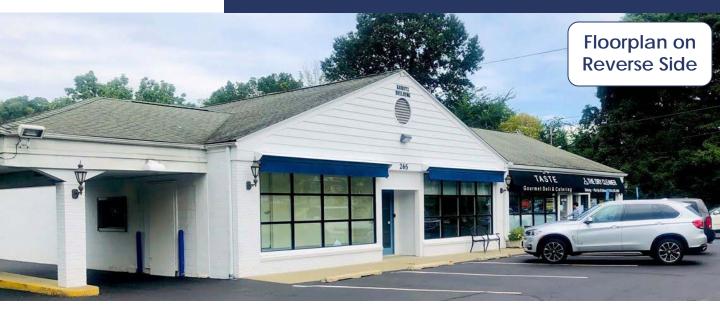

## SOMERS, NY - 265 Route 202

## **END-CAP DRIVE -THRU & 35 PARKING SPACES**

2,500 Sq. Ft. Call for Rental Details

- Former Bank Space
- Food (No QSR)/Dry/Office/Service Uses Allowed
- Parking Available for 35 Vehicles
- Convenient and Rare Drive-Thru
- Two (2) Bathrooms in Space
- Zoning: B-HP
- Co-Tenancy with Deli and Dry Cleaner
- Walking Distance to Heritage Hills;
  2,600 Residential Condo Units; New DeCiccio's and New 66 Unit Townhome Development
- Traffic Count: 28,524 Vehicles Per Day between Routes 202 & 100