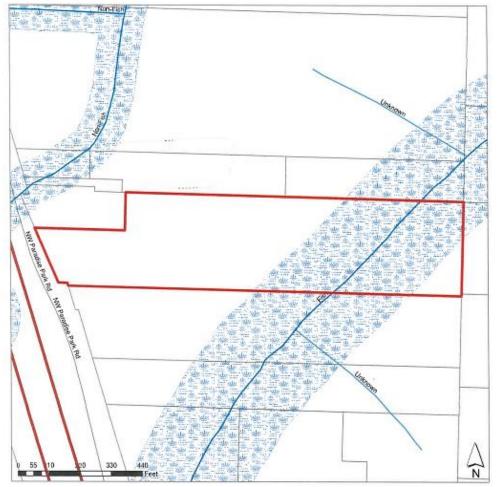

APPROX. 5 ACRES MULTI-USE LAND PARCEL

30517 NW Paradise Park Rd | Ridgefield, WA 98642

## PROPERTY HIGHLIGHTS

- Located in the Discovery Corridor in Ridgefield, Washington, the fastest growing community in Washington
- Exit 16, same exit as Ilani Casino (\$1 billion capital improvement)
- Approximately 5 +/- net acres (9.08 gross acres)
- Junction plans (JP) allowing for office, industrial and commercial users (<u>click here to read the full</u> <u>use table</u>)
- Tax lot 211229-000