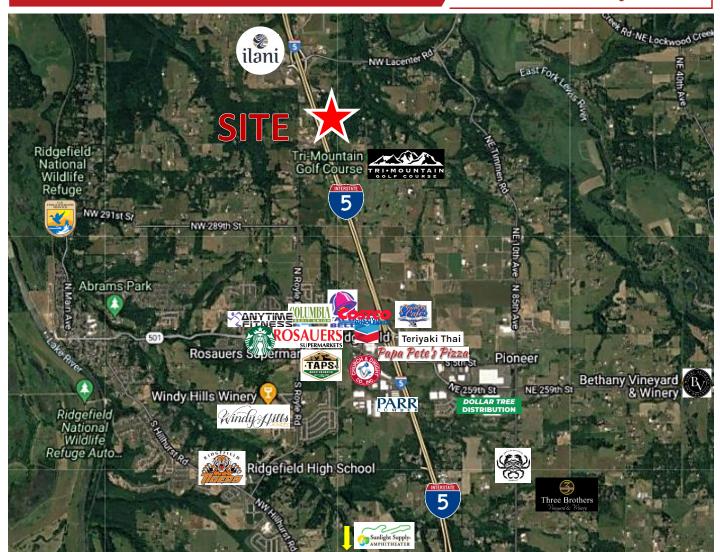

## PROPERTY HIGHLIGHTS

- Located in the Discovery Corridor in Ridgefield, Washington, the fastest growing community in Washington
- Exit 16, same exit as Ilani Casino (\$1 billion capital improvement)
- Approximately 5 +/- net acres (9.08 gross acres)
- Junction plans (JP) allowing for office, industrial and commercial users (<u>click here to read the full</u> <u>use table</u>)
- Tax lot 211229-000

### RIDGEFIELD MARKET FACTS

- Located in SW Washington's Discovery Corridor, which features land for development of commercial, industrial/flex and business parks. Location and transportation advantages of the Corridor are expected to develop the economic base of Clark County, attracting high quality jobs in today's growth-oriented companies
- Located 20 minutes north of Portland, OR and Portland International Airport
- Vibrant, growing community in Ridgefield zip code area
- Population projected to exceed 8% growth per year (2017 – 2022)
- Higher median household income compared to nearby cities – above \$119,511
- Abundant nearby recreation including the National Wildlife Refuge and Tri Mountain Golf Course
- PeaceHealth Southwest and Clark College are each planning complexes;
  Vancouver Clinic has built and opened in the area of the I-5/Rdigefield interchange
- Cowlitz Tribe's Ilani Casino Resort is on I-5 just north of Ridgefield at the La Center junction
- Traffic counts average 89,349 vehicles per day at the I-5 junction