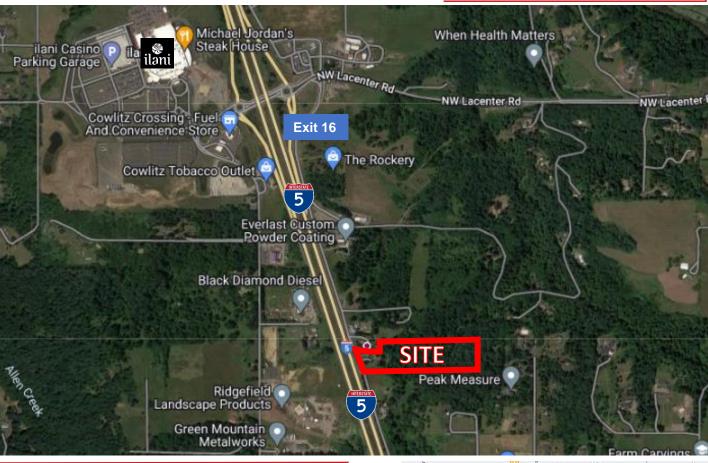

APPROX. 5 ACRES MULTI-USE LAND PARCEL

30517 NW Paradise Park Rd | Ridgefield, WA 98642

## PROPERTY HIGHLIGHTS

- Located in the Discovery Corridor in Ridgefield, Washington, the fastest growing community in Washington
- Exit 16, same exit as Ilani Casino (\$1 billion capital improvement)
- Approximately 5 +/- net acres (9.08 gross acres)
- Junction plans (JP) allowing for office, industrial and commercial users (<u>click here to read the full</u> <u>use table</u>)
- Tax lot 211229-000