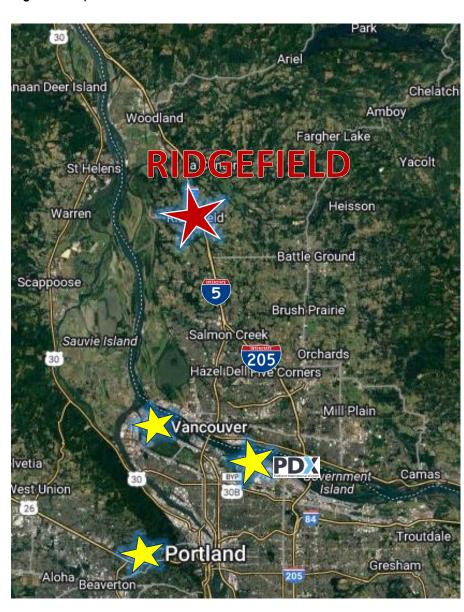

### RIDGEFIELD MARKET FACTS

- Located in SW Washington's Discovery Corridor, which features land for development of commercial, industrial/flex and business parks. Location and transportation advantages of the Corridor are expected to develop the economic base of Clark County, attracting high quality jobs in today's growth-oriented companies
- Located 20 minutes north of Portland, OR and Portland International Airport
- Vibrant, growing community in Ridgefield zip code area
- Population projected to exceed 8% growth per year (2017 – 2022)
- Higher median household income compared to nearby cities – above \$119,511
- Abundant nearby recreation including the National Wildlife Refuge and Tri Mountain Golf Course
- PeaceHealth Southwest and Clark College are each planning complexes;
  Vancouver Clinic has built and opened in the area of the I-5/Rdigefield interchange
- Cowlitz Tribe's Ilani Casino Resort is on I-5 just north of Ridgefield at the La Center junction
- Traffic counts average 89,349 vehicles per day at the I-5 junction