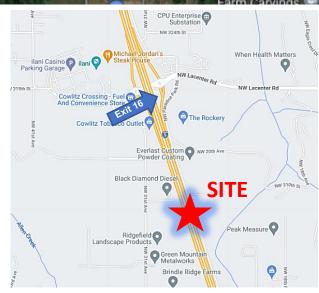

APPROX. 5 ACRES MULTI-USE LAND PARCEL

30517 NW Paradise Park Rd | Ridgefield, WA 98642

## PROPERTY HIGHLIGHTS

- Located in the Discovery Corridor in Ridgefield, Washington, the fastest growing community in Washington
- Exit 16, same exit as Ilani Casino (\$1 billion capital improvement)
- Approximately 5 +/- net acres (9.08 gross acres)
- Junction plans (JP) allowing for office, industrial and commercial users (<u>click here to read the full</u> <u>use table</u>)
- Tax lot 211229-000