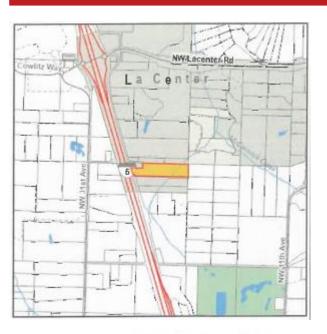

APPROX. 5 ACRES MULTI-USE LAND PARCEL

30517 NW Paradise Park Rd | Ridgefield, WA 98642

## PROPERTY HIGHLIGHTS

- Located in the Discovery Corridor in Ridgefield, Washington, the fastest growing community in Washington
- Exit 16, same exit as Ilani Casino (\$1 billion capital improvement)
- Approximately 5 +/- net acres (9.08 gross acres)
- Junction plans (JP) allowing for office, industrial and commercial users (<u>click here to read the full</u> <u>use table</u>)
- Tax lot 211229-000