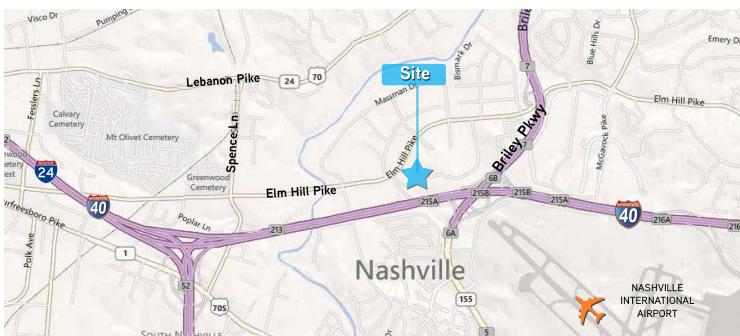

## Aerial > Location Map

1830 AIR LANE DRIVE. NASHVILLE, TN 37210

The information contained herein has been given to us by the owner of the property or other sources we deem reliable. We have no reason to doubt its accuracy, but we do not guarantee it. All information should be verified prior to purchase or lease.