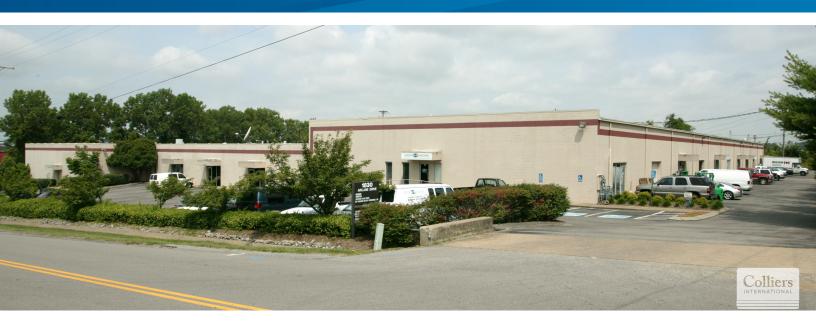

## Air Lane Business Center I

1830 AIR LANE DRIVE, NASHVILLE, TN 37210

## Air Lane Business Center I

Air Lane Business Centers provide first class business sites for the office/warehouse and office/showroom users. Located in the Metropolitan Industrial Park off Elm Hill Pike, the Centers are only minutes from the Nashville International Airport as well as the downtown Commercial Business District. Suites of various sizes can accommodate needs from 1,800 SF to 15,000 SF with both dock high and grade level access.

## **Building Amenities**

- > 63,000 SF office/distribution center
  - Suite 12, 2,795 SF total, restroom, 1 dock door, 1 drive-in door, \$9.50/SF NNN + \$1.60/SF OPEX
  - Suite 2, 6,297 SF total, 800 SF office, 1 dock door, 2 drive-in doors, \$9.50/SF NNN + \$1.60/SF OPEX
- > 30' x 30' Column spacing
- > Dock and grade level doors
- > 13'- 15' Clear ceiling height
- Close proximity to Nashville International Airport, Briley Parkday, interstate system, and downtown Nashville