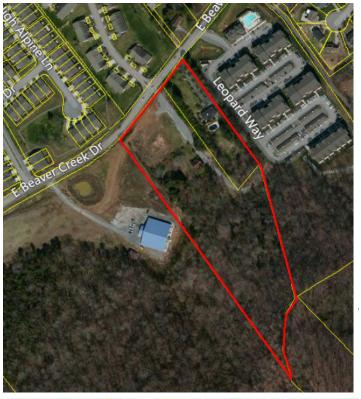

Zoning: OB/RB
Land Splits Available: Yes
Road Type: Paved
Property Visibility: Excellent

Highway Access: 3 minutes to I-75 at exit 110

Callahan Dr

## **Overview/Comments**

10+ acres of land ideal for senior living, residential or office. Zoned OB/RB (allows 12-24 units/acre). All utilities to site. 3 minutes to I-75; 6 minutes to Tennova North Knoxville Medical Center. 15 minutes to downtown Knoxville. 460' of frontage. Two parcels. Will divide. Approx. 6 build-able acres with minimal grading. Seller owns adjacent apartment complex and may not sell for another apartment.