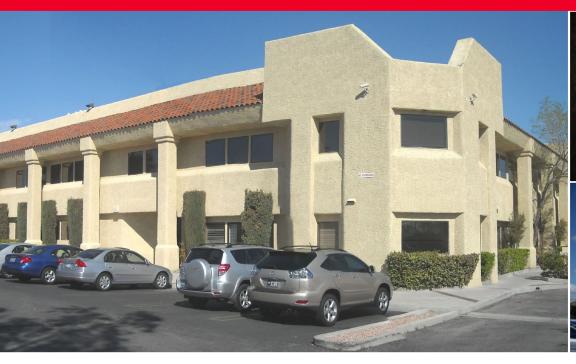

#### **PROPERTY HIGHLIGHTS**

Rainbow Office Park is an elegant two story garden style office complex at the south end of the Rainbow Expressway Plaza. The building features a central courtyard, multiple stair cases, elevators, and abundant parking with plenty of covered parking. Conveniently located right off the Rainbow Curve, at Rainbow and the 95 freeway, the building is easily accessed from Rainbow Blvd.

- Secure courtyard
- Excellent freeway access
- Ample parking
- Covered parking available
- Large and small suites available
- Shaded break areas
- On-site management
- Parking: 5.22: 1,000 SF
- Lease Rate: \$0.50-0.73/SF NNN
- CAMs: \$0.38/SF