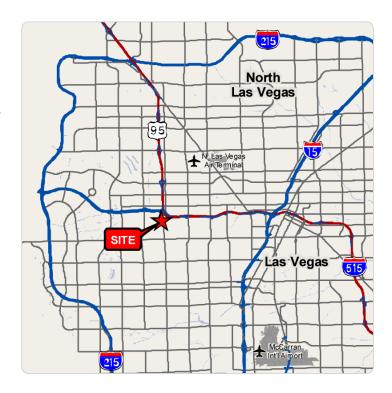

## **FOR LEASE** RAINBOW OFFICE PARK

222 S RAINBOW BLVD LAS VEGAS, NV 89145

#### **PROPERTY HIGHLIGHTS**

Rainbow Office Park is an elegant two story garden style office complex at the south end of the Rainbow Expressway Plaza. The building features a central courtyard, multiple stair cases, elevators, and abundant parking with plenty of covered parking. Conveniently located right off the Rainbow Curve, at Rainbow and the 95 freeway, the building is easily accessed from Rainbow Blvd.