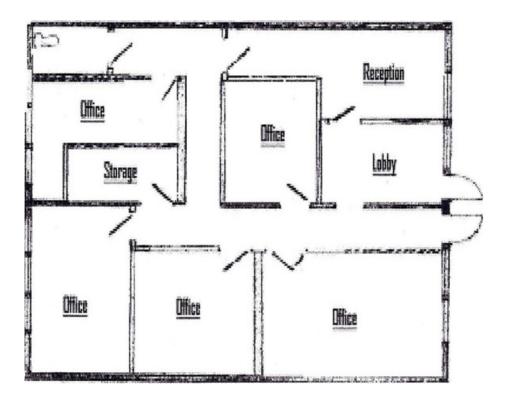

### SUITE 113-114 — 1,620 Rentable Square Feet

This suite features a lobby, a reception, five offices, storage and one restrooms. Plenty of windows make for a bright and open atmosphere. Two separate entrances allow for multi-ple businesses under one roof.