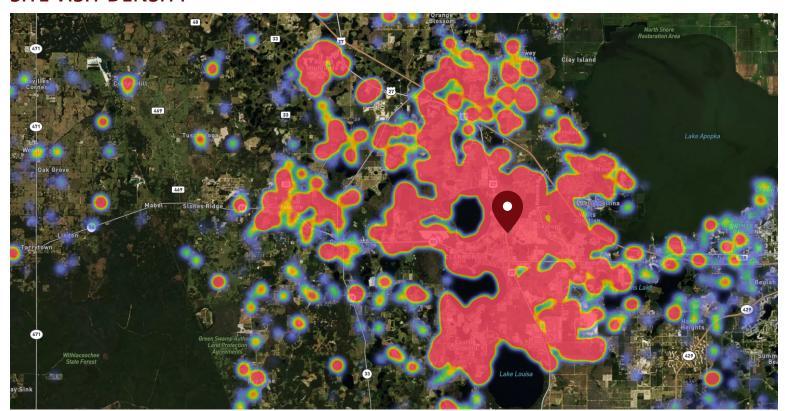

#### SITE VISIT DENSITY

Red, orange, and yellow colors represent the location of 60% of site visitors

Data provided by Placer Labs Inc. (www.placer.ai)