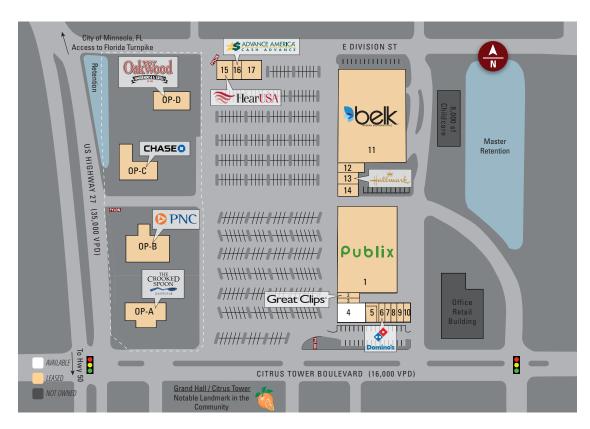

#### SITE PLAN

| JIL FLAN |                                        |        |  |
|----------|----------------------------------------|--------|--|
| Suite    | Tenant                                 | Size   |  |
| 1        | Publix                                 | 54,379 |  |
| 2        | Great Clips                            | 1,320  |  |
| 3        | Over The Top Pita                      | 1,320  |  |
| 4        | AVAILABLE (61x95)                      | 5,819  |  |
| 5        | Family Music                           | 2,800  |  |
| 6        | Domino's Pizza                         | 1,400  |  |
| 7        | NY Chinese Restaurant                  | 1,400  |  |
| 8        | Organic Nails & Spa                    | 1,400  |  |
| 9        | Golden OX Liquors                      | 1,400  |  |
| 10       | Dry Cleaners/Alteration/Shoe<br>Repair | 1,400  |  |
| 11       | Belk                                   | 66,247 |  |
| 12       | Hibachi Express                        | 2,400  |  |
| 13       | Victoria's Hallmark Shop/<br>Grey Fox  | 2,800  |  |
| 14       | Flying Scissors Hair Salon             | 2,800  |  |
| 15       | Hear USA                               | 2,000  |  |
| 16       | Cash Advance America                   | 1,000  |  |
| 17       | Link Uniforms                          | 3,000  |  |
| OP-A     | The Crooked Spoon Gastro Pub           |        |  |
| OP-B     | PNC Bank                               |        |  |
| OP-C     | JP Morgan Chase                        |        |  |
| OP-D     | Oakwood Smokehouse                     |        |  |

TOTAL 152,885

407.581.6219 | tworrell@crossmanco.com

3333 South Orange Avenue, Suite 201, Orlando, FL

Crossman & Company
www.crossmanco.com

Licensed Real Estate Broker. No warranty expressed or implied has been made to the accuracy of the information provided herein, no liability assumed for error or omission.