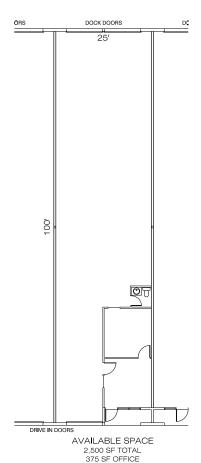

# Pacific Business Park Building 3

6908 S 220th Street Kent, WA

2,500 SF total 375 SF office

\$0.60 PSF shell \$0.75 PSF, NNN office add-on

2 dock-high doors1 grade-level door

14' - 16' clear height

Comcast Cable available