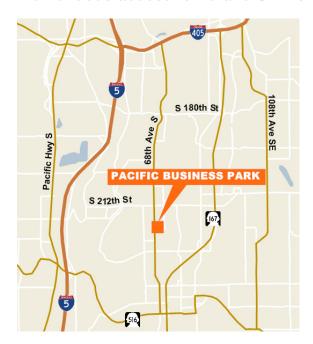

# For Lease

# Pacific Business Park Building 3

6908 S 220th Street Kent, WA

2,500 SF total 375 SF office

\$0.60 PSF shell \$0.75 PSF, NNN office add-on

2 dock-high doors1 grade-level door

14' - 16' clear height

Comcast Cable available

February 1, 2016



### Tremendous access to I-5 and SR-167 via S 212th Street



### Doug Klein, SIOR Senior Vice President 206.248.7348 dklein@kiddermathews.com

### Kraig Heeter Vice President 206.248.7313 kheeter@kiddermathews.com

# Pacific Business Park Building 3





KEY PLAN NOT TO SCALE

PACIFIC BUSINESS PARK (NORTH)

BUILDING #3 (PTR #158) 6908 S. 220TH STREET KENT, WA 98032



#### A FACTRUST PROPERTY

#### Contact

Doug Klein, SIOR Senior Vice President 206.248.7348 dklein@kiddermathews.com Kraig Heeter Vice President 206.248.7313

kheeter@kiddermathews.com