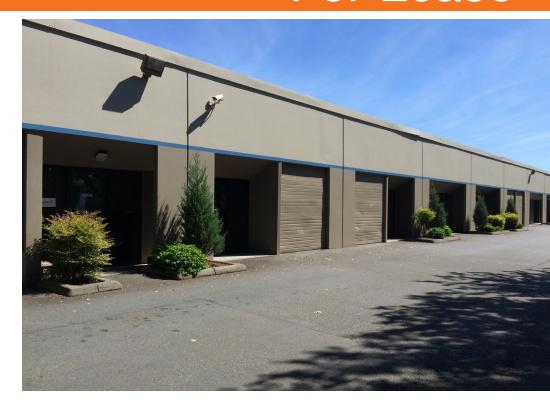

# Pacific Business Park Building 3

6908 S 220th Street Kent, WA

2,500 SF total 375 SF office

\$0.60 PSF shell \$0.75 PSF, NNN office add-on

2 dock-high doors1 grade-level door

14' - 16' clear height

Comcast Cable available