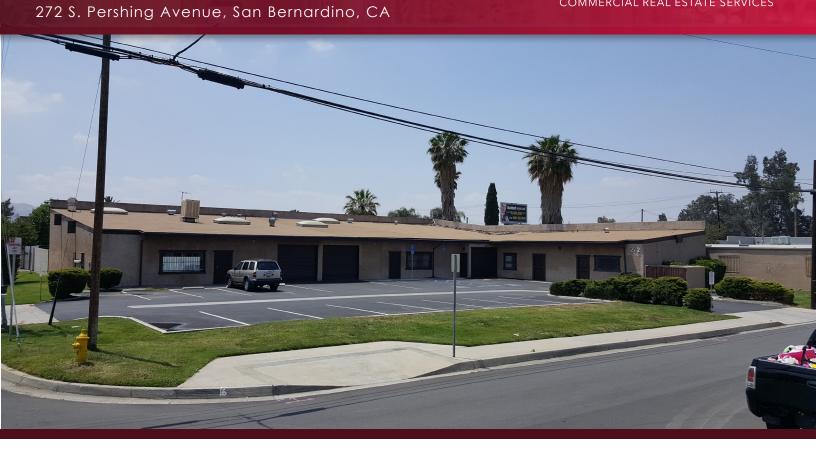

## **INDUSTRIAL BUILDING FOR SALE** ±8,855 SF AVAILABLE ON ±0.46 AC

LEE & ASSOCIATES

COMMERCIAL REAL ESTATE SERVICES

## PROPERTY HIGHLIGHTS

- ±8,855 SF Industrial Building
- ±1,200 SF Office
- \$4,130.00 Gross Monthly Income
- ±0.46 AC Lot (Could Be Fenced)
- Below Market Rents
- APN#: 0136-201-30 & 31-0000

ALEXEY ZABOLOTSKIKH | 951.276.3606 | ALEX@LEERIVERSIDE.COM | BRE#: 01428540 CRAIG YOCUM | 951.276.3625 | CYOCUM@LEERIVERSIDE.COM | BRE#: 00942165