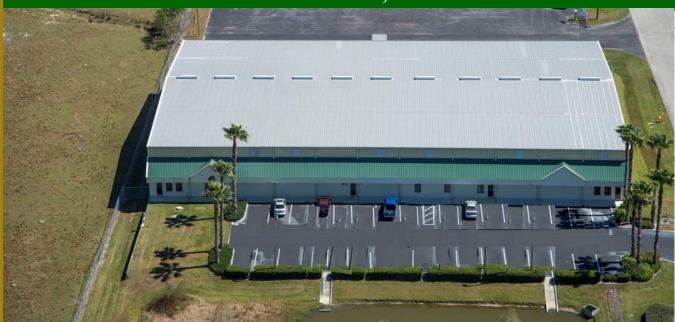

### DISTRIBUTION / MANUFACTURING WAREHOUSE

Only 2.5 miles south from full interchange of Interstate 4, exit 38

Dock high warehouse containing 31,500 square feet. Minimum of 7,000 square feet. The property provides ample truck/trailer parking in the rear and employee/customer parking out front.

#### **Specifications**

- 31,500 sq. ft. dock high building
- 5,600 sq. ft. minimum
- 10'x10' overhead doors
- 24' eave height
- Concrete block and stucco with steel frame
- Overhead fire sprinkler system
- Ample fenced truck parking and turning radius
- T8 Lighting
- Security cameras with remote access

#### DISTRIBUTION / MANUFACTURING WAREHOUSE

- Dock high warehouse containing 31,500 sq. ft.
- Over 9½ million people live within a 100-mile radius of Lakeland
- Only 2.5 miles from a full interchange on Interstate 4 at Exit 38