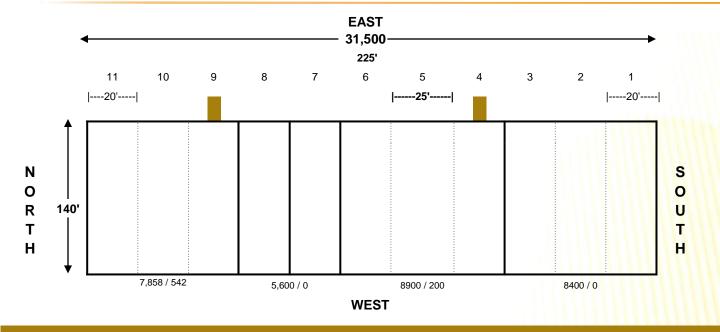

### DISTRIBUTION / MANUFACTURING WAREHOUSE

Only 2.5 miles south from full interchange of Interstate 4, exit 38

Dock high warehouse containing 31,500 square feet. Minimum of 7,000 square feet. The property provides ample truck/trailer parking in the rear and employee/customer parking out front.

#### **Specifications**

- 31,500 sq. ft. dock high building
- 5,600 sq. ft. minimum
- 10'x10' overhead doors
- 24' eave height
- Concrete block and stucco with steel frame
- Overhead fire sprinkler system
- Ample fenced truck parking and turning radius
- T8 Lighting
- Security cameras with remote access

#### DISTRIBUTION / MANUFACTURING WAREHOUSE

- Dock high warehouse containing 31,500 sq. ft.
- Over 9½ million people live within a 100-mile radius of Lakeland
- Only 2.5 miles from a full interchange on Interstate 4 at Exit 38