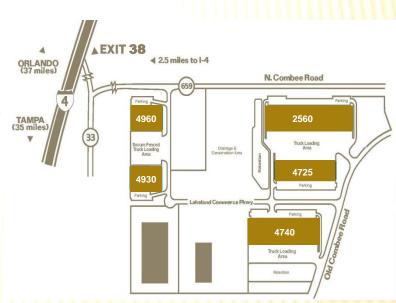

### DISTRIBUTION / MANUFACTURING WAREHOUSE

Only 2.5 miles south from full interchange of Interstate 4, exit 38

Dock high warehouse containing 31,500 square feet. Minimum of 7,000 square feet. The property provides ample truck/trailer parking in the rear and employee/customer parking out front.

#### DISTRIBUTION / MANUFACTURING WAREHOUSE

- Dock high warehouse containing 31,500 sq. ft.
- Over 9½ million people live within a 100-mile radius of Lakeland
- Only 2.5 miles from a full interchange on Interstate 4 at Exit 38

Call Today! 863-686-3173

www.Ruthvens.com

Tampa is 35 miles West and Orlando is 37 miles East

Greg Ruthven, CCIM: greg@ruthvens.com - Matt Ruthven, CCIM: mruthven@ruthvens.com
Mobile: (863) 581-4637 - Mobile: (863) 581-4637