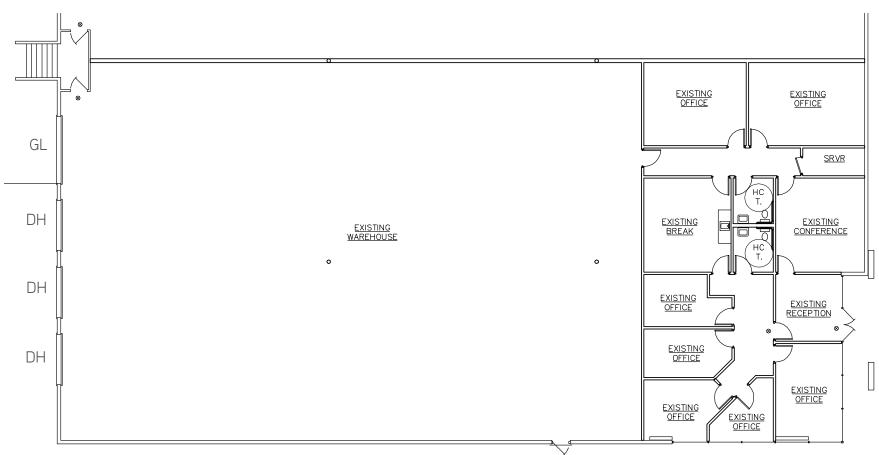

## **Property Features**

- » 9,914 SF suite features receptions, 7 private offices, conference room, break room, server room, 2 restrooms, warehouse, 4 loading doors
- » Three dock-high loading doors and one grade-level loading door
- » 24' clear hieght
- » 400 amps of 277/480 volt power
- » Secured loading area
- » Available December 1, 2017
- » Lease Rate: \$0.95 PSF/Month Net of Operating Expenses (Operating Expenses estimated at \$0.1529/SF/Month)