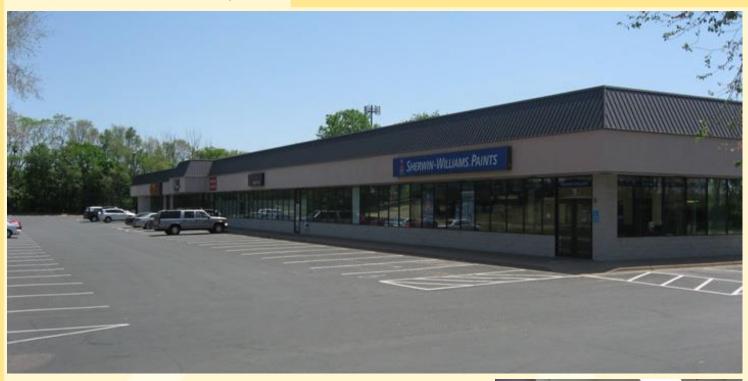

## FOR LEASE Little Canada Mall/Former Hair Salon Space 78-80 Minnesota Avenue, Suite 2 Little Canada, MN 55117

#### Tax and Common Area Maintenance (CAM) 2018: \$5.45 psf (incl. elec. & refuse).

- Great neighborhood retail building located off of Rice Street & Hwy 36 near 35E.
- Economical rates, flexible uses, well maintained facility.
- Unit 2 was a former hair salon, and is ready to go for that use again.
- Spaces have 10' high ceilings.
- Signage includes building signage & pylon sign Minnesota Avenue.
- Good tenant mix in the building with Sherwin Williams, Hub Hobby, Computer Explorers, & BME Labs, & great location next to many services and amenities.
- VPD of 23,900 on Rice St, 76,000 on Hwy 36, & 5,600 on MN Ave (2016, MNDOT).
- Demographics: 9,143-1 mile, 104,341-3 miles, 299,301-5 miles (2018 ERSI).