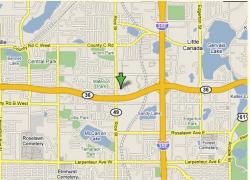

#### Tax and Common Area Maintenance (CAM) 2018: \$5.45 psf (incl. elec. & refuse).

- Great neighborhood retail building located off of Rice Street & Hwy 36 near 35E.
- Economical rates, flexible uses, well maintained facility.
- Unit 2 was a former hair salon, and is ready to go for that use again.
- Spaces have 10' high ceilings.
- Signage includes building signage & pylon sign Minnesota Avenue.
- Good tenant mix in the building with Sherwin Williams, Hub Hobby, Computer Explorers, & BME Labs, & great location next to many services and amenities.
- VPD of 23,900 on Rice St, 76,000 on Hwy 36, & 5,600 on MN Ave (2016, MNDOT).
- Demographics: 9,143-1 mile, 104,341-3 miles, 299,301-5 miles (2018 ERSI).