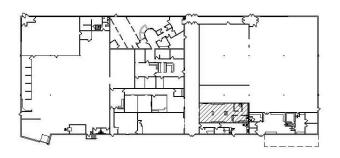

### Former Austin Reid Hair Salon Space Available:

Unit 2: 987 sf retail/office, 100% useable sf.

Base Rental Rate: \$5.00 PSF net Base Rent psf.

#### Tax and Common Area Maintenance (CAM) 2018: \$5.45 psf (incl. elec. & refuse).

- Great neighborhood retail building located off of Rice Street & Hwy 36 near 35E.
- Economical rates, flexible uses, well maintained facility.
- Unit 2 was a former hair salon, and is ready to go for that use again.
- Spaces have 10' high ceilings.
- Signage includes building signage & pylon sign Minnesota Avenue.
- Good tenant mix in the building with Sherwin Williams, Hub Hobby, Computer Explorers, & BME Labs, & great location next to many services and amenities.
- VPD of 23,900 on Rice St, 76,000 on Hwy 36, & 5,600 on MN Ave (2016, MNDOT).
- Demographics: 9,143-1 mile, 104,341-3 miles, 299,301-5 miles (2018 ERSI).