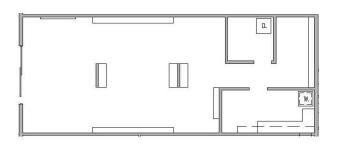

### Former Austin Reid Hair Salon Space Available:

Unit 2: 987 sf retail/office, 100% useable sf.

Base Rental Rate: \$5.00 PSF net Base Rent psf.