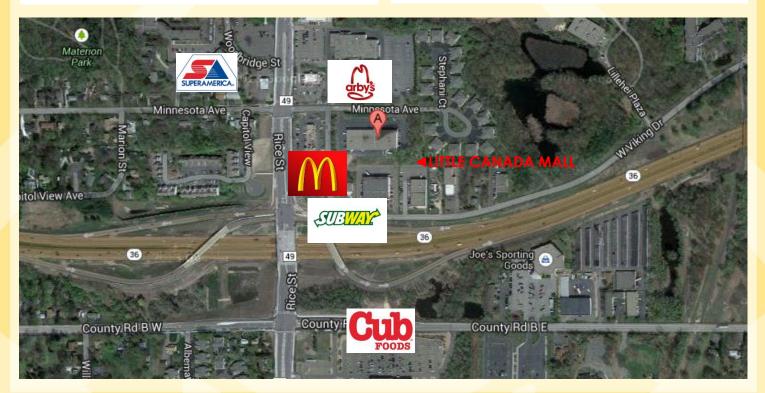

## FOR LEASE Little Canada Mall/Former Hair Salon Space 78-80 Minnesota Avenue, Suite 2 Little Canada, MN 55117

#### Tax and Common Area Maintenance (CAM) 2018: \$5.45 psf (incl. elec. & refuse).

- Great neighborhood retail building located off of Rice Street & Hwy 36 near 35E.
- Economical rates, flexible uses, well maintained facility.
- Unit 2 was a former hair salon, and is ready to go for that use again.
- Spaces have 10' high ceilings.
- Signage includes building signage & pylon sign Minnesota Avenue.
- Good tenant mix in the building with Sherwin Williams, Hub Hobby, Computer Explorers, & BME Labs, & great location next to many services and amenities.
- VPD of 23,900 on Rice St, 76,000 on Hwy 36, & 5,600 on MN Ave (2016, MNDOT).
- Demographics: 9,143-1 mile, 104,341-3 miles, 299,301-5 miles (2018 ERSI).