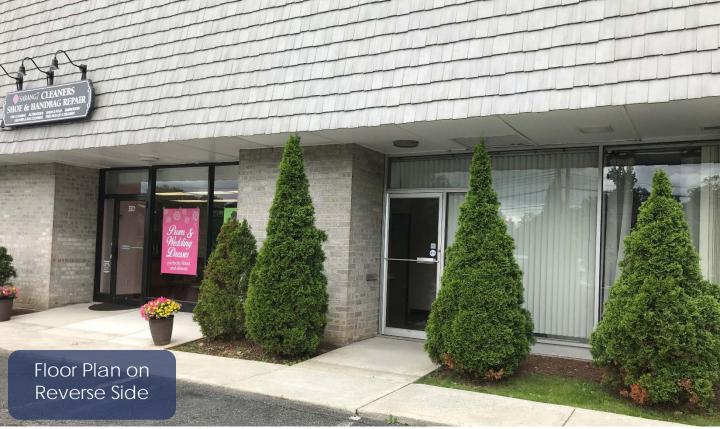

## BRIARCLIFF MANOR – 316 Chappaqua Road Briarwood Center (a/k/a 450 North State Rd)

## 955 SF OFFICE/RETAIL SPACES AVAILABLE

## \$27.00 PSF Modified Gross

- Corner Shopping Center at Light
- Located at SW Corner of Chappaqua Rd and North State Rd; Near Club Fit, Mrs. Greens, and Starbucks
- 140 Parking Spaces
- Zoning: Retail or Office
- Join Young Wonders Daycare, Hair, Nail, and Medical Professionals
- Close Proximity to Chappaqua, Pleasantville, and Ossining
- Excellent Demographics