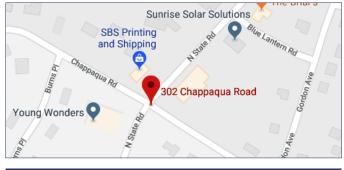

## BRIARCLIFF MANOR – 316 Chappaqua Road Briarwood Center (a/k/a 450 North State Rd)

## \$27.00 PSF Modified Gross

- Corner Shopping Center at Light
- Located at SW Corner of Chappaqua Rd and North State Rd; Near Club Fit, Mrs. Greens, and Starbucks
- 140 Parking Spaces
- Zoning: Retail or Office
- Join Young Wonders Daycare, Hair, Nail, and Medical Professionals
- Close Proximity to Chappaqua, Pleasantville, and Ossining
- Excellent Demographics