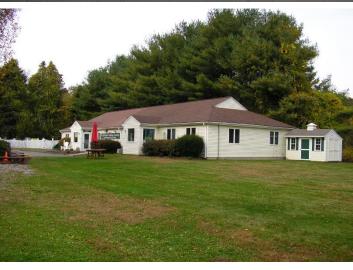

# 4, 6, 8, 10, 12 Covey Road, Burlington, CT 06013

### 21,514 Gross Square Foot in 5 Buildings

ROI Real Estate LLC is pleased to offer 4,6,8,10,& 12 Covey Road, Burlington, For Sale. The property has 5 Buildings. Rentable area is 18,087 square feet and sits on approx.5.379 acres with many spaces for tenant and customer parking. The property has been approved for additional square footage to be added just recently. Owner is one of the main Tenants and looking for a Sale Leaseback. Good CAP rate.