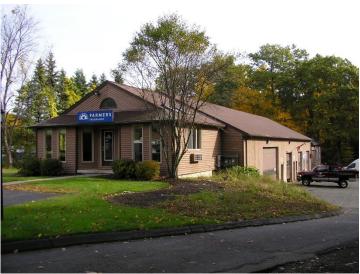

### 21,514 Gross Square Foot in 5 Buildings

ROI Real Estate LLC is pleased to offer 4,6,8,10,& 12 Covey Road, Burlington, For Sale. The property has 5 Buildings. Rentable area is 18,087 square feet and sits on approx.5.379 acres with many spaces for tenant and customer parking. The property has been approved for additional square footage to be added just recently. Owner is one of the main Tenants and looking for a Sale Leaseback. Good CAP rate.

#### **Building specifications**

Gross Square Feet: 21,514 SF Rental Space: 18,087 SF

Number of Buildings: 5

Office spaces, Mixed Use, Industrial

Use

Floors: 1

Roof: Asphalt Shngl

Date Built: 1985