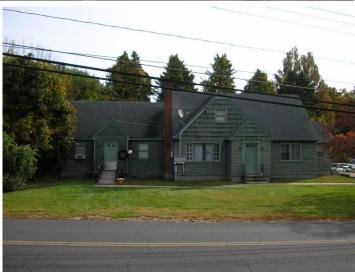

### 21,514 Gross Square Foot in 5 Buildings

ROI Real Estate LLC is pleased to offer 4,6,8,10,& 12 Covey Road, Burlington, For Sale. The property has 5 Buildings. Rentable area is 18,087 square feet and sits on approx.5.379 acres with many spaces for tenant and customer parking. The property has been approved for additional square footage to be added just recently. Owner is one of the main Tenants and looking for a Sale Leaseback. Good CAP rate.

#### **Building specifications**

Gross Square Feet: 21,514 SF Rental Space: 18,087 SF

Number of Buildings: 5

Office spaces, Mixed Use, Industrial

Use

Floors: 1

Roof: Asphalt Shngl

Date Built: 1985