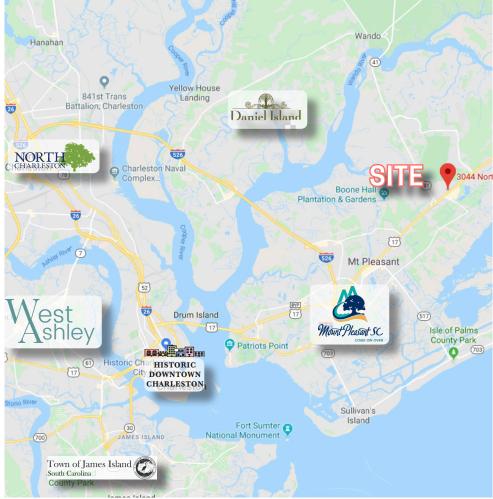

## MEDICAL OFFICE FOR LEASE

3044 HIGHWAY 17 NORTH, UNIT B | MOUNT PLEASANT, SC 29466

#### **PROPERTY OVERVIEW**

Great building convenintely located just across from The Market at Oakland / intersection of Hwy 41 & Hwy 17 N. About 1 mile from Roper. Medical space or can be regular office space. 10 exam / offices, conference, waiting areas, three bathrooms, two lab rooms, kitchen and more. Unit can easily be sectioned off and lease out offices to other tenants. Beside Tony Pope State Farm.