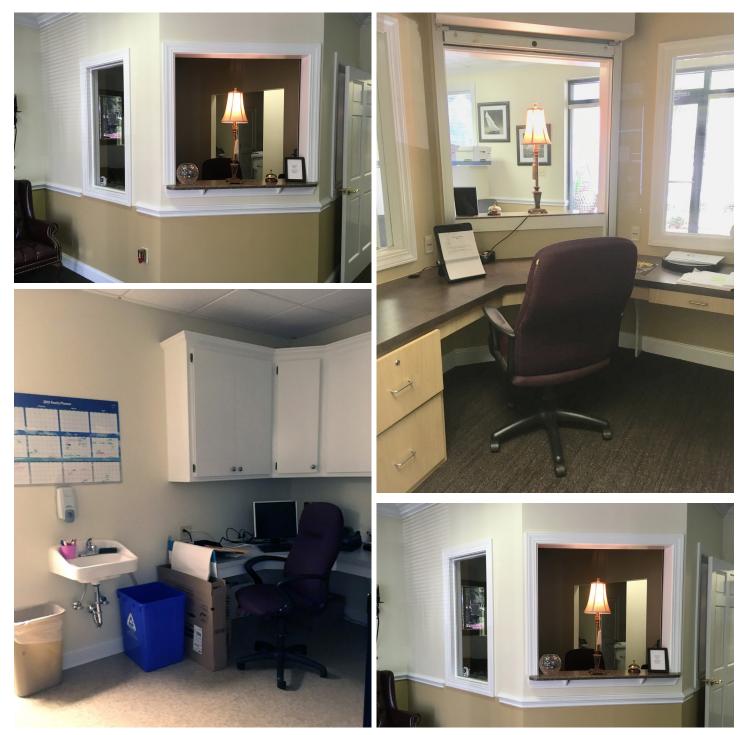

#### **PROPERTY OVERVIEW**

Great building convenintely located just across from The Market at Oakland / intersection of Hwy 41 & Hwy 17 N. About 1 mile from Roper. Medical space or can be regular office space. 10 exam / offices, conference, waiting areas, three bathrooms, two lab rooms, kitchen and more. Unit can easily be sectioned off and lease out offices to other tenants. Beside Tony Pope State Farm.

### ADDITIONAL IMAGES

CBC ATLANTIC - 3506 W. MONTAGUE AVENUE, STE. 200 NORTH CHARLESTON, SC 29418 - CBCATLANTIC.COM

IMAGES 3

MARLENA FRANKLIN, CCIM 843-744-9877 (O) 843-834-9151 (C) mfranklin@cbcatlantic.com