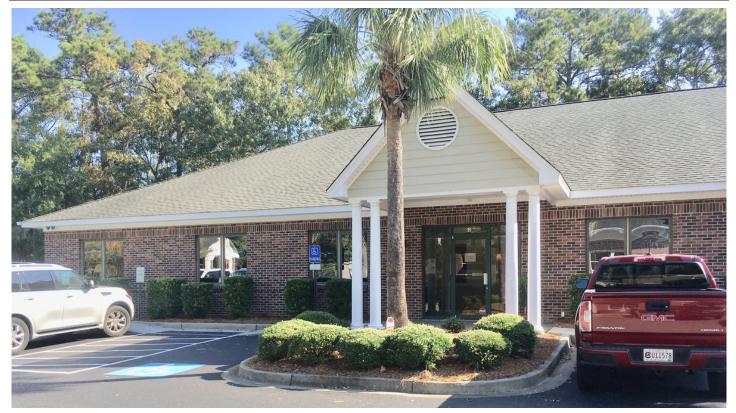

#### **PROPERTY OVERVIEW**

Great building convenintely located just across from The Market at Oakland / intersection of Hwy 41 & Hwy 17 N. About 1 mile from Roper. Medical space or can be regular office space. 10 exam / offices, conference, waiting areas, three bathrooms, two lab rooms, kitchen and more. Unit can easily be sectioned off and lease out offices to other tenants. Beside Tony Pope State Farm.

### ADDITIONAL IMAGES

CBC ATLANTIC - 3506 W. MONTAGUE AVENUE, STE. 200 NORTH CHARLESTON, SC 29418 - CBCATLANTIC.COM

IMAGES 3

MARLENA FRANKLIN, CCIM 843-744-9877 (O) 843-834-9151 (C) mfranklin@cbcatlantic.com