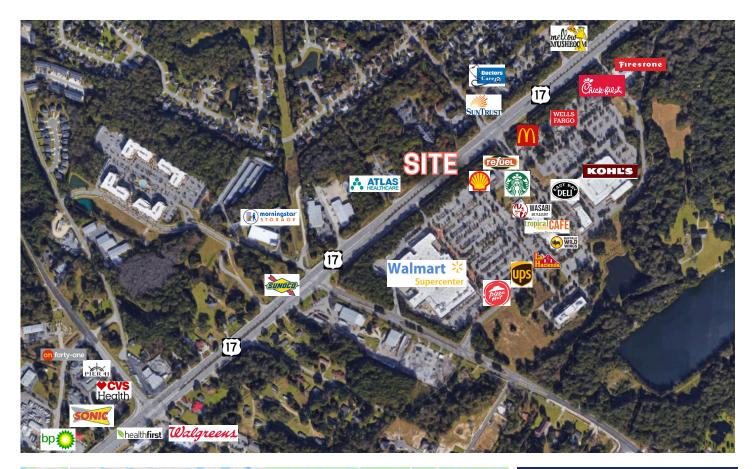

#### **PROPERTY OVERVIEW**

Great building convenintely located just across from The Market at Oakland / intersection of Hwy 41 & Hwy 17 N. About 1 mile from Roper. Medical space or can be regular office space. 10 exam / offices, conference, waiting areas, three bathrooms, two lab rooms, kitchen and more. Unit can easily be sectioned off and lease out offices to other tenants. Beside Tony Pope State Farm.