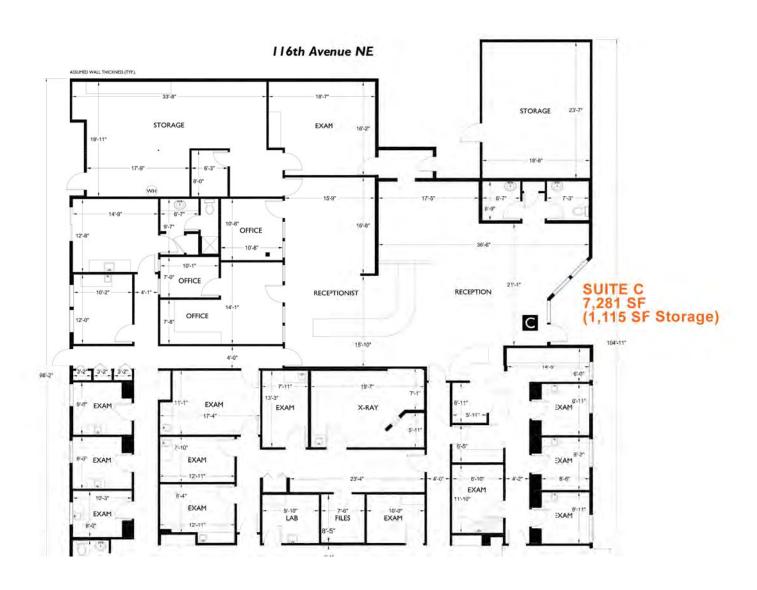

# For Lease

## Overlake Medical Park

1632 116th Ave NE Bellevue, WA

\$27.00/RSF, NNN

Monument signage available

Near new Seattle Children's Hospital

Ample patient parking

| AVAILABLE SPACE |                         |           |
|-----------------|-------------------------|-----------|
| Suite           | Bldg SF<br>(Storage SF) | Available |
| В               | 1,306 (346)             | Now       |
| С               | 7,281 (1,115)           | Now       |
| D               | 4,790 (756)             | Now       |







### Contact

**Keith Honsberger** 425.450.1107 keithh@kiddermathews.com

## Overlake Medical Park

Floor Plan - Suite B



### Contact

Keith Honsberger 425.450.1107

keithh@kiddermathews.com

## For Lease

## Overlake Medical Park

Floor Plan - Suite C



### Contact

Keith Honsberger 425.450.1107

keithh@kiddermathews.com

### Overlake Medical Park

Floor Plan - Suite D



### Contact

Keith Honsberger

425.450.1107

keithh@kiddermathews.com