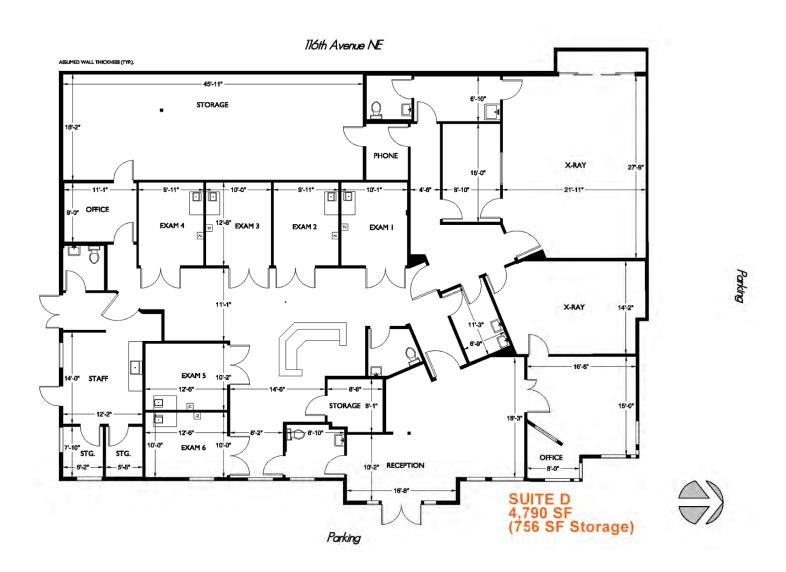

ilable

Near new Seattle Children's Hospital

Ample patient parking

| AVAILABLE SPACE |                         |           |
|-----------------|-------------------------|-----------|
| Suite           | Bldg SF<br>(Storage SF) | Available |
| В               | 1,306 (346)             | Now       |
| С               | 7,281 (1,115)           | Now       |
| D               | 4,790 (756)             | Now       |







### Contact

**Keith Honsberger** 425.450.1107 keithh@kiddermathews.com

## Overlake Medical Park

Floor Plan - Suite B



### Contact

Keith Honsberger 425.450.1107

keithh@kiddermathews.com

## For Lease

## Overlake Medical Park

Floor Plan - Suite C



### Contact

Keith Honsberger 425.450.1107

keithh@kiddermathews.com

### Overlake Medical Park

Floor Plan - Suite D



### Contact

Keith Honsberger

425.450.1107

keithh@kiddermathews.com