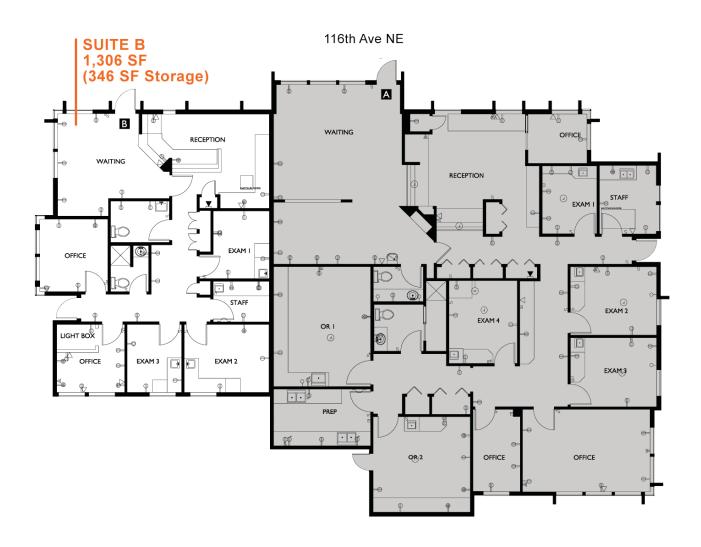

# For Lease

## Overlake Medical Park

1632 116th Ave NE Bellevue, WA

\$27.00/RSF, NNN

Monument signage available

Near new Seattle Children's Hospital

Ample patient parking

| AVAILABLE SPACE |                         |           |
|-----------------|-------------------------|-----------|
| Suite           | Bldg SF<br>(Storage SF) | Available |
| В               | 1,306 (346)             | Now       |
| С               | 7,281 (1,115)           | Now       |
| D               | 4,790 (756)             | Now       |







### Contact

**Keith Honsberger** 425.450.1107 keithh@kiddermathews.com

## Overlake Medical Park

Floor Plan - Suite B



### Contact

Keith Honsberger 425.450.1107

keithh@kiddermathews.com

## For Lease

## Overlake Medical Park

Floor Plan - Suite C



### Contact

Keith Honsberger 425.450.1107

keithh@kiddermathews.com

### Overlake Medical Park

Floor Plan - Suite D



### Contact

Keith Honsberger

425.450.1107

keithh@kiddermathews.com