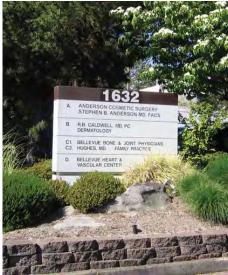

## Overlake Medical Park

1632 116th Ave NE Bellevue, WA

\$27.00/RSF, NNN

Monument signage available

Near new Seattle Children's Hospital

Ample patient parking

| AVAILABLE SPACE |                         |           |
|-----------------|-------------------------|-----------|
| Suite           | Bldg SF<br>(Storage SF) | Available |
| В               | 1,306 (346)             | Now       |
| С               | 7,281 (1,115)           | Now       |
| D               | 4,790 (756)             | Now       |