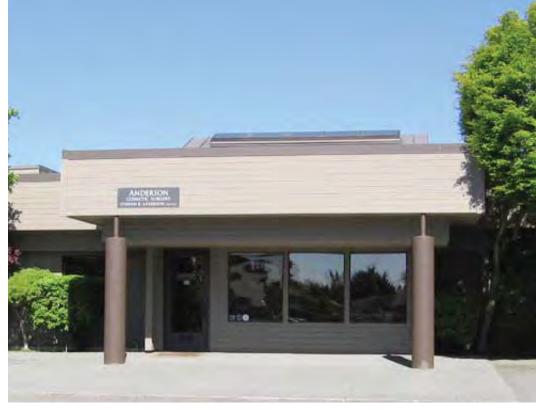

# For Lease

## Overlake Medical Park

1632 116th Ave NE Bellevue, WA

\$27.00/RSF, NNN

Monument signage available

Near new Seattle Children's Hospital

Ample patient parking

| AVAILABLE SPACE |                         |           |
|-----------------|-------------------------|-----------|
| Suite           | Bldg SF<br>(Storage SF) | Available |
| В               | 1,306 (346)             | Now       |
| С               | 7,281 (1,115)           | Now       |
| D               | 4,790 (756)             | Now       |