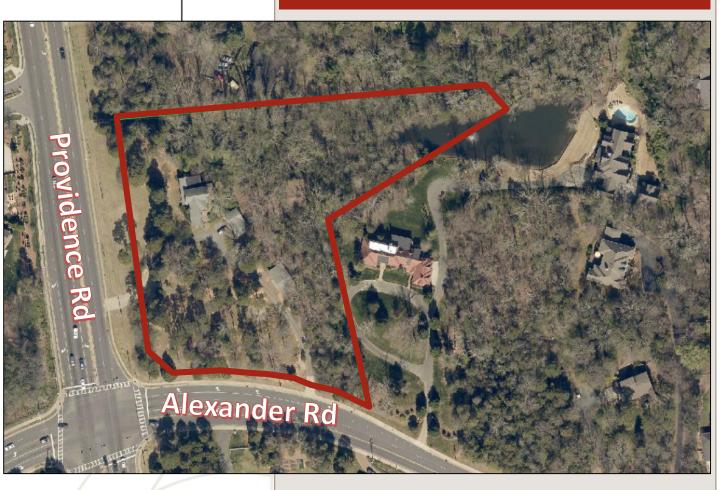

### R+E+D

Every effort has been made to ensure the accuracy of the information presented but no liability is assumed for errors or omissions. This offering is subject to prior sale, lease, change or withdrawal without prior notice and approval of owner. <u>DESCRIPTION:</u> Corner parcel located in South Charlotte on one of the City's dominant streets. Premier infill location suited for a higher density development.

**ADDRESS:** 6633 Providence Road

Charlotte, NC 28226

**PARCEL ID: 21337101** 

**LOT SIZE:** +/- 3.75 acres

**SALES PRICE:** \$2,125,000

**ZONING:** R3 – Will sell subject to rezoning.