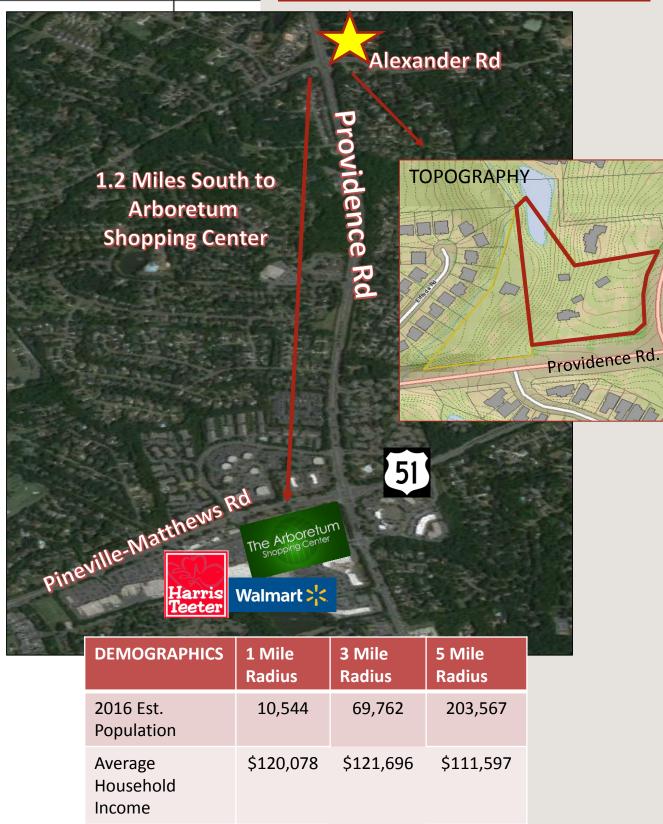

### R+E+D

Every effort has been made to ensure the accuracy of the information presented but no liability is assumed for errors or omissions. This offering is subject to prior sale, lease, change or withdrawal without prior notice and approval of owner. <u>DESCRIPTION:</u> Corner parcel located in South Charlotte on one of the City's dominant streets. Premier infill location suited for a higher density development.

**ADDRESS:** 6633 Providence Road

Charlotte, NC 28226

**PARCEL ID: 21337101** 

**LOT SIZE:** +/- 3.75 acres

**SALES PRICE:** \$2,125,000

**ZONING:** R3 – Will sell subject to rezoning.