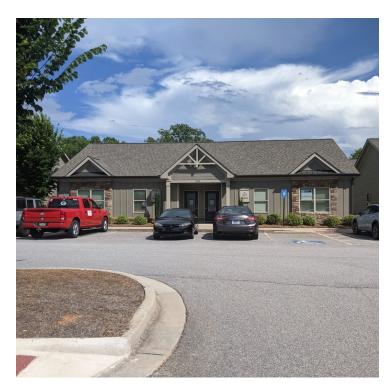

### **PROPERTY OVERVIEW**

This beautiful space is only 4 years old and has been occupied by just one tenant. The office contains a large waiting room with a reception area as well as seven offices. In addition, there are two kitchenettes and two restrooms within the space as well as ample storage. The unit was built out for one tenant but could be easily subdivided for a couple of smaller users.

### PROPERTY HIGHLIGHTS

- Great location less than 1 mile from Butler's Crossing.
- High visibility with plenty of curb appeal.
- Office is well built out and almost new.
- Easy access to Athens, Watkinsville, and Hwy. 316.
- In the heart of Oconee County.