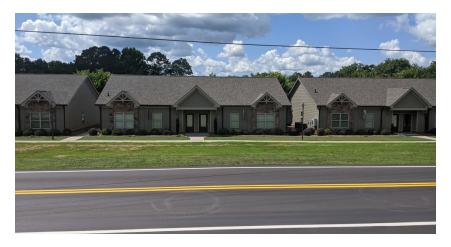

# LEGACY OFFICE PARK | BUILDING 200, SUITES 101 & 103

\$15.00 SF/yr (MG)

1800 Hog Mountain Rd., Bldg. 200, Stes. 101 & 103 Watkinsville, GA 30677

AVAILABLE SPACE 2,400 SF

### **AREA**

Exceptional location in Oconee County less than 1 mile away from the Butler's Crossing Shopping area. The space is very convenient to Hwy. 441 and Athens as well as Ga. 316 and the Atlanta area. With shopping and schools close by this location cannot be beat!

### **PROPERTY OVERVIEW**

This beautiful space is only 4 years old and has been occupied by just one tenant. The office contains a large waiting room with a reception area as well as seven offices. In addition, there are two kitchenettes and two restrooms within the space as well as ample storage. The unit was built out for one tenant but could be easily subdivided for a couple of smaller users.

### PROPERTY HIGHLIGHTS

- Great location less than 1 mile from Butler's Crossing.
- High visibility with plenty of curb appeal.
- Office is well built out and almost new.
- Easy access to Athens, Watkinsville, and Hwy. 316.
- In the heart of Oconee County.