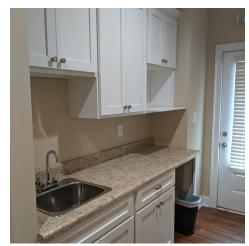

### **PROPERTY OVERVIEW**

This beautiful space is only 4 years old and has been occupied by just one tenant. The office contains a large waiting room with a reception area as well as seven offices. In addition, there are two kitchenettes and two restrooms within the space as well as ample storage. The unit was built out for one tenant but could be easily subdivided for a couple of smaller users.

### PROPERTY HIGHLIGHTS

- Great location less than 1 mile from Butler's Crossing.
- High visibility with plenty of curb appeal.
- Office is well built out and almost new.
- Easy access to Athens, Watkinsville, and Hwy. 316.
- In the heart of Oconee County.