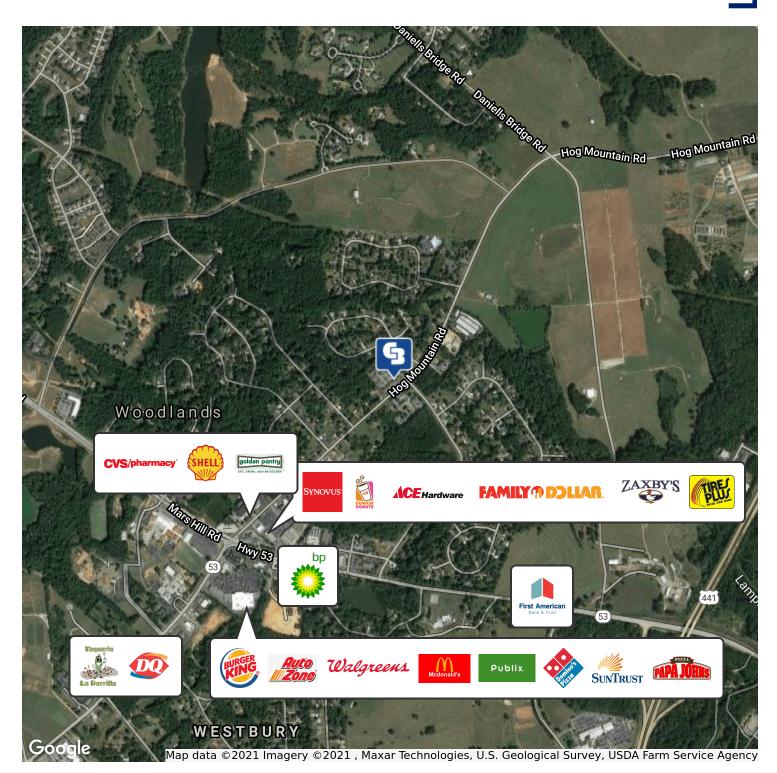

### **AREA**

Exceptional location in Oconee County less than 1 mile away from the Butler's Crossing Shopping area. The space is very convenient to Hwy. 441 and Athens as well as Ga. 316 and the Atlanta area. With shopping and schools close by this location cannot be beat!

### PROPERTY HIGHLIGHTS

- Great location less than 1 mile from Butler's Crossing.
- High visibility with plenty of curb appeal.
- Office is well built out and almost new.
- Easy access to Athens, Watkinsville, and Hwy. 316.
- In the heart of Oconee County.