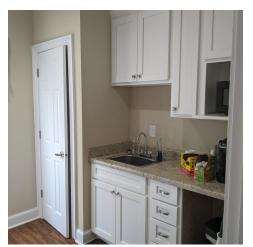

### **PROPERTY OVERVIEW**

This beautiful space is only 4 years old and has been occupied by just one tenant. The office contains a large waiting room with a reception area as well as seven offices. In addition, there are two kitchenettes and two restrooms within the space as well as ample storage. The unit was built out for one tenant but could be easily subdivided for a couple of smaller users.

### PROPERTY HIGHLIGHTS

- Great location less than 1 mile from Butler's Crossing.
- High visibility with plenty of curb appeal.
- Office is well built out and almost new.
- Easy access to Athens, Watkinsville, and Hwy. 316.
- In the heart of Oconee County.