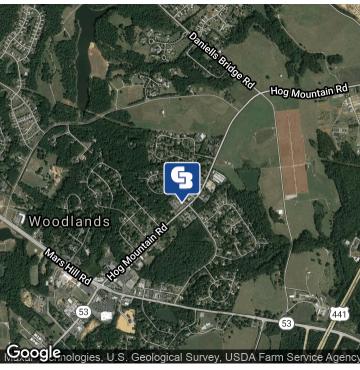

### **AREA**

Exceptional location in Oconee County less than 1 mile away from the Butler's Crossing Shopping area. The space is very convenient to Hwy. 441 and Athens as well as Ga. 316 and the Atlanta area. With shopping and schools close by this location cannot be beat!

### PROPERTY HIGHLIGHTS

- Great location less than 1 mile from Butler's Crossing.
- High visibility with plenty of curb appeal.
- Office is well built out and almost new.
- Easy access to Athens, Watkinsville, and Hwy. 316.
- In the heart of Oconee County.