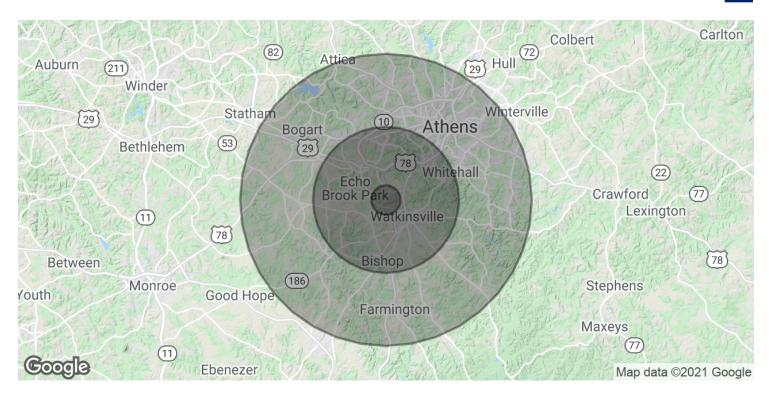

# LEGACY OFFICE PARK | BUILDING 200, SUITES 101 & 103

1800 Hog Mountain Rd., Bldg. 200, Stes. 101 & 103, Watkinsville, GA 30677

| POPULATION           | 1 MILE    | 5 MILES   | 10 MILES  |
|----------------------|-----------|-----------|-----------|
| Total Population     | 1,262     | 38,204    | 159,988   |
| Average age          | 39.3      | 33.9      | 30.6      |
| Average age (Male)   | 36.7      | 33.1      | 29.6      |
| Average age (Female) | 41.0      | 34.6      | 31.3      |
| HOUSEHOLDS & INCOME  | 1 MILE    | 5 MILES   | 10 MILES  |
| Total households     | 440       | 14,569    | 57,911    |
| # of persons per HH  | 2.9       | 2.6       | 2.8       |
| Average HH income    | \$113,424 | \$83,152  | \$60,633  |
| Average house value  | \$255,876 | \$277,494 | \$218,154 |

<sup>\*</sup> Demographic data derived from 2010 US Census

CBCWORLDWIDE.COM

Roby Redwine 706 207 2942 robyredwine@gmail.com