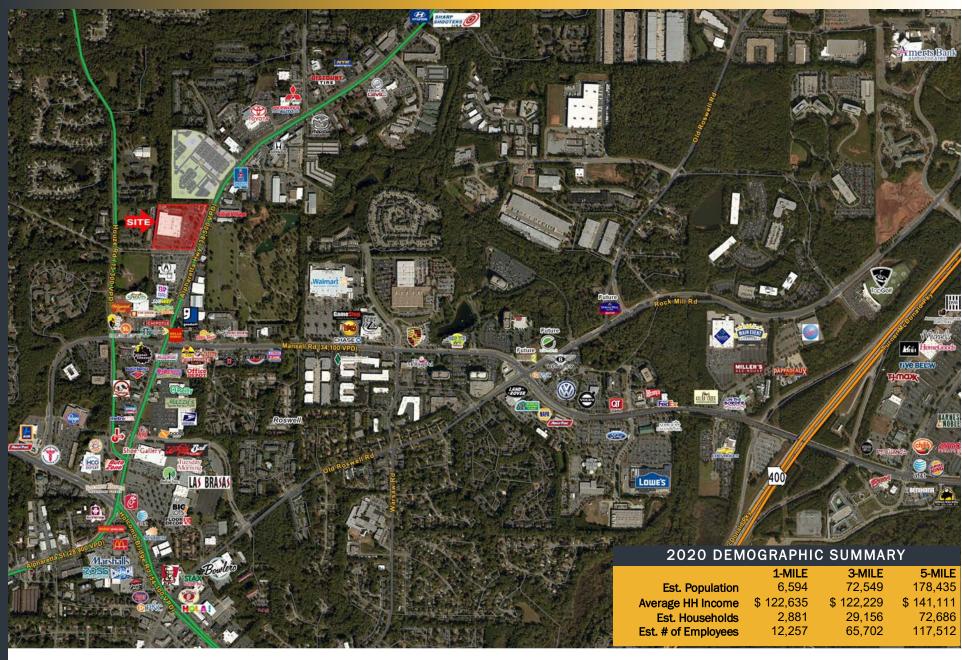

## ROSWELL, GA

Taylor Dozier (770) 801-6505 tdozier@trilogygroup.net

35,000 SF AVAILABLE
11000 ALPHARETTA HWY. | CITY OF ROSWELL, GA

## Up to 35,000 sf Available

- Located in the heart of Roswell's Automotive and retail corridor
- Outstanding exposure and frontage with more than 600' of frontage on Alpharetta Highway and 550' of frontage on Houze Way
- Excellent ingress/egress to Alpharetta Highway and Houze Way
- Building in excellent condition –approximately 300' width with 325' depth
- More than 450 parking spaces