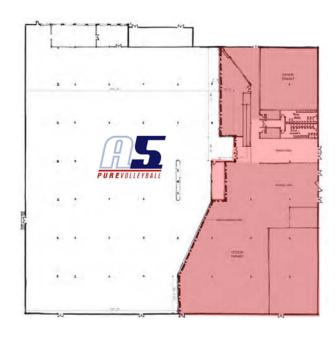

## ROSWELL, GA

Taylor Dozier (770) 801-6505 tdozier@trilogygroup.net

35,000 SF AVAILABLE
11000 ALPHARETTA HWY. | CITY OF ROSWELL, GA

## Up to 35,000 sf Available

- Located in the heart of Roswell's Automotive and retail corridor
- Outstanding exposure and frontage with more than 600' of frontage on Alpharetta Highway and 550' of frontage on Houze Way
- Excellent ingress/egress to Alpharetta Highway and Houze Way
- Building in excellent condition –approximately 300' width with 325' depth
- More than 450 parking spaces