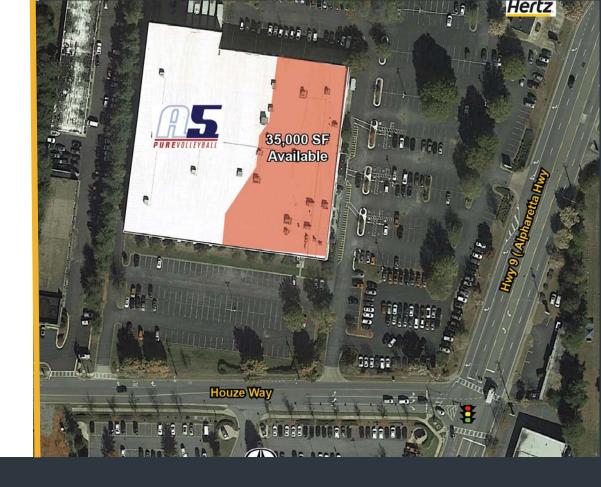

## ROSWELL, GA

Taylor Dozier (770) 801-6505 tdozier@trilogygroup.net

35,000 SF AVAILABLE
11000 ALPHARETTA HWY. | CITY OF ROSWELL, GA

## Up to 35,000 sf Available

- Located in the heart of Roswell's Automotive and retail corridor
- Outstanding exposure and frontage with more than 600' of frontage on Alpharetta Highway and 550' of frontage on Houze Way
- Excellent ingress/egress to Alpharetta Highway and Houze Way
- Building in excellent condition –approximately 300' width with 325' depth
- More than 450 parking spaces